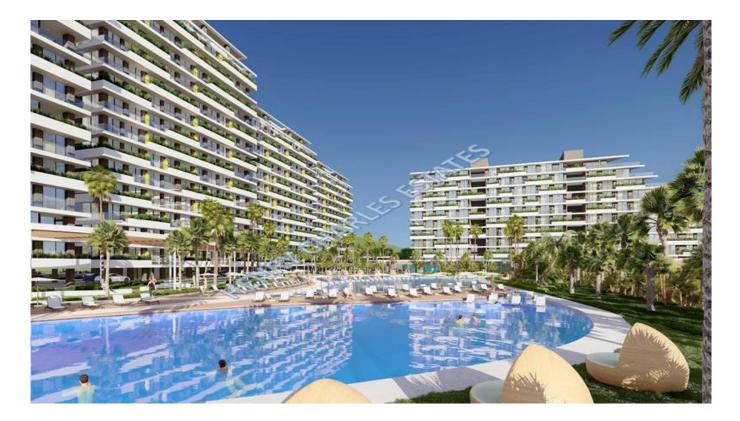

## SEAVIEW STUDIO IN LONG BEACH

SEAVIEW STUDIO IN LONG BEACH This sea view studio apartment is located on a site with fantastic facilities, and only 300 metres from sandy beaches of Long Beach. Studio plan consists of living room, American style kitchen, and a bathroom. Its designated balcony has both outdoor pool view and sea view. Balcony doors are double glazed to protect excess heat from coming in during summer, and heat preservation within the studio during winter. Bathroom flooring is floor tiles and ceramics. The studio also contains fitted kitchen and fitted wardrobes, as well as air conditioning infrastructure. The building is equipped with fast elevators, generators, outdoor parking areas, central water system, central internet connection, central hydrophore system, and central satellite system. Total living area is 46 m2, the site is under construction and is due for delivery in 2026. Payment plan consists of installments until key handover. View 2 Sea view 2 Pool view Site Facilities 2 Indoor & amp; outdoor pools 2 Indoor & amp; outdoor children playgrounds 2 Gym centre 2 Market 2 Cafe & amp; restaurant