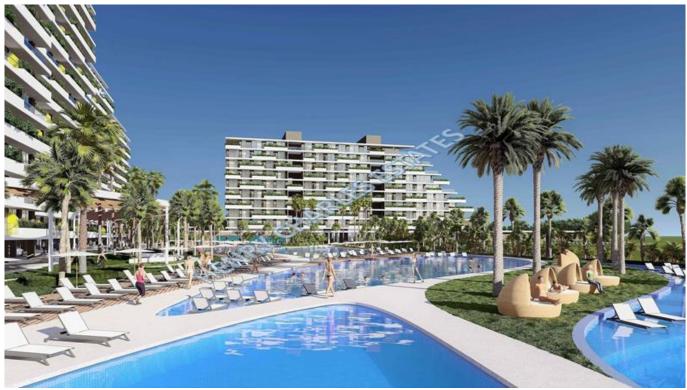

## SEAVIEW STUDIO IN LONG BEACH

SEAVIEW STUDIO IN LONG BEACH This sea view studio apartment is located on a site with fantastic facilities, and only 300 metres from sandy beaches of Long Beach. Studio plan consists of living room, American style kitchen, and a bathroom. Its designated balcony has both outdoor pool view and sea view. Balcony doors are double glazed to protect excess heat from coming in during summer, and heat preservation within the studio during winter. Bathroom flooring is floor tiles and ceramics. The studio also contains fitted kitchen and fitted wardrobes, as well as air conditioning infrastructure. The building is equipped with fast elevators, generators, outdoor parking areas, central water system, central internet connection, central hydrophore system, and central satellite system. Total living area is 46 m2, the site is under construction and is due for delivery in 2026. Payment plan consists of installments until key handover. View 2 Sea view 2 Pool view Site Facilities 2 Indoor & amp; outdoor pools 2 Indoor & amp; outdoor children playgrounds 2 Gym centre 2 Market 2 Cafe & amp; restaurant