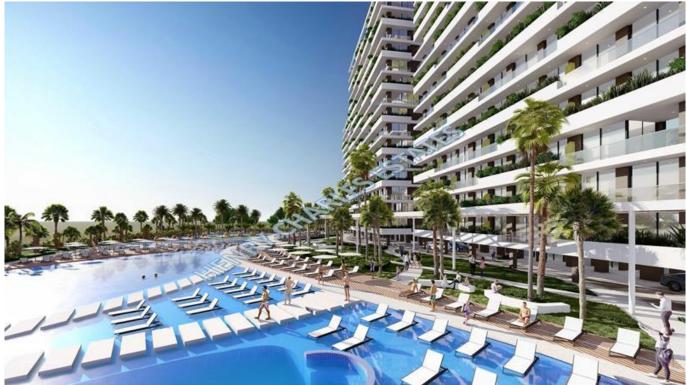

## SEAVIEW STUDIO IN LONG BEACH

SEAVIEW STUDIO IN LONG BEACH This sea view studio apartment is located on a site with fantastic facilities, and only 300 metres from sandy beaches of Long Beach. Studio plan consists of living room, American style kitchen, and a bathroom. Its designated balcony has both outdoor pool view and sea view. Balcony doors are double glazed to protect excess heat from coming in during summer, and heat preservation within the studio during winter. Bathroom flooring is floor tiles and ceramics. The studio also contains fitted kitchen and fitted wardrobes, as well as air conditioning infrastructure. The building is equipped with fast elevators, generators, outdoor parking areas, central water system, central internet connection, central hydrophore system, and central satellite system. Total living area is 46 m2, the site is under construction and is due for delivery in 2026. Payment plan consists of installments until key handover. View 2 Sea view 2 Pool view Site Facilities 2 Indoor & amp; outdoor pools 2 Indoor & amp; outdoor children playgrounds 2 Gym centre 2 Market 2 Cafe & amp; restaurant