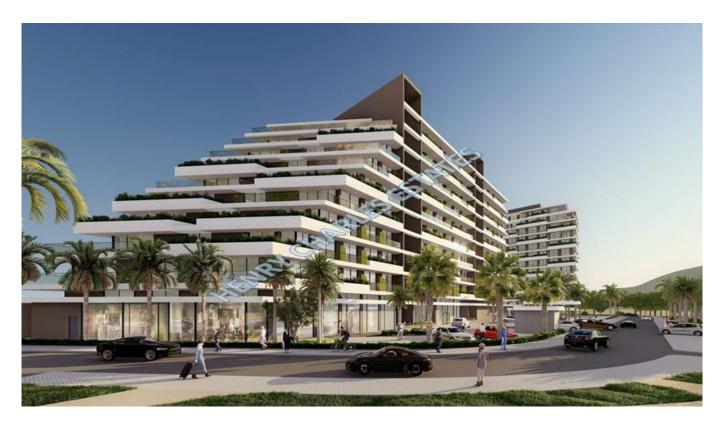

## SEAVIEW STUDIO IN LONG BEACH

SEAVIEW STUDIO IN LONG BEACH This sea view studio apartment is located on a site with fantastic facilities, and only 300 metres from sandy beaches of Long Beach. Studio plan consists of living room, American style kitchen, and a bathroom. Its designated balcony has both outdoor pool view and sea view. Balcony doors are double glazed to protect excess heat from coming in during summer, and heat preservation within the studio during winter. Bathroom flooring is floor tiles and ceramics. The studio also contains fitted kitchen and fitted wardrobes, as well as air conditioning infrastructure. The building is equipped with fast elevators, generators, outdoor parking areas, central water system, central internet connection, central hydrophore system, and central satellite system. Total living area is 46 m2, the site is under construction and is due for delivery in 2026. Payment plan consists of installments until key handover. View 2 Sea view 2 Pool view Site Facilities 2 Indoor & amp; outdoor pools 2 Indoor & amp; outdoor children playgrounds 2 Gym centre 2 Market 2 Cafe & amp; restaurant