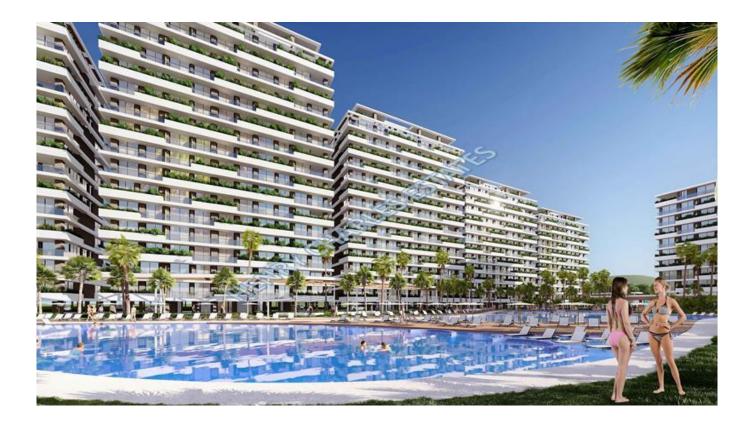

## SEAVIEW STUDIO IN LONG BEACH

SEAVIEW STUDIO IN LONG BEACH This sea view studio apartment is located on a site with fantastic facilities, and only 300 metres from sandy beaches of Long Beach. Studio plan consists of living room, American style kitchen, and a bathroom. Its designated balcony has both outdoor pool view and sea view. Balcony doors are double glazed to protect excess heat from coming in during summer, and heat preservation within the studio during winter. Bathroom flooring is floor tiles and ceramics. The studio also contains fitted kitchen and fitted wardrobes, as well as air conditioning infrastructure. The building is equipped with fast elevators, generators, outdoor parking areas, central water system, central internet connection, central hydrophore system, and central satellite system. Total living area is 46 m2, the site is under construction and is due for delivery in 2026. Payment plan consists of installments until key handover. View 2 Sea view 2 Pool view Site Facilities 2 Indoor & amp; outdoor pools 2 Indoor & amp; outdoor children playgrounds 2 Gym centre 2 Market 2 Cafe & amp; restaurant