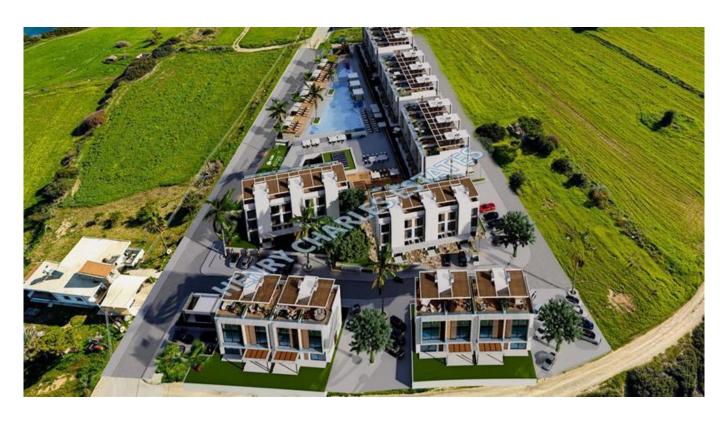

## SEAFRONT TWO BEDROOM PENTHOUSE DUPLEX

SEAFRONT TWO BEDROOM PENTHOUSE DUPLEX This seafront penthouse duplex is located on a site in unspoiled nature, with breathtaking views of the Mediterranean Sea. Two bedrooms, American style kitchen, bathroom, terraces and rooftop terrace amount to a 158 square metres of liveable area in total. Faucets, windows and doors are made by time-honoured brands. The flooring will be ceramic tiles of 60x120cm, and bedrooms will have parquet flooring. Walk-in shower, heated towel rack and underfloor heating assure you a smooth experience with regards to personal hygiene. All spaces in this project come with AC infrastructure. Closed living area is 96 m2, terrace area is 6 m2, rooftop terrace is 56 m2, the site is under construction and is due for delivery in May 2026 Payment plan consists of 40% for signing the contract and 60% payments in installments until key handover.. Materials ? Hansgrohe built-in shower faucet, shower heads, sink faucets, kitchen sink 2 Bocci Milano sinks, Towel hooks 2 heated towel rack 2 Underfloor heating in the bathroom ? Belenco countertop and backsplash ? American panel doors ? Anthracite aluminum windows 2 Sliding and partially mirrored wardrobe doors 2 Partially suspended ceiling ? Air conditioning infrastructure