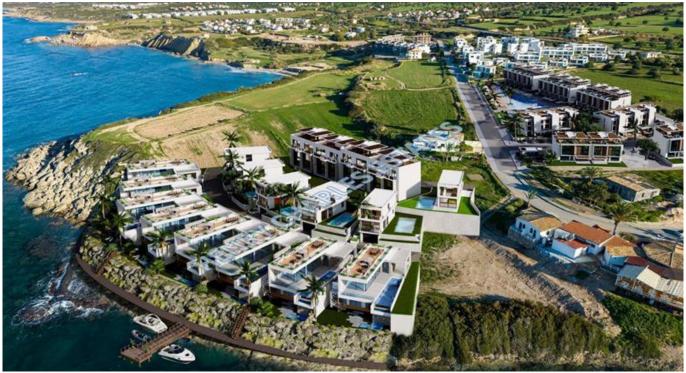

## SEAFRONT TWO BEDROOM PENTHOUSE DUPLEX

SEAFRONT TWO BEDROOM PENTHOUSE DUPLEX This seafront penthouse duplex is located on a site in unspoiled nature, with breathtaking views of the Mediterranean Sea. Two bedrooms, American style kitchen, bathroom, terraces and rooftop terrace amount to a 158 square metres of liveable area in total. Faucets, windows and doors are made by time-honoured brands. The flooring will be ceramic tiles of 60x120cm, and bedrooms will have parquet flooring. Walk-in shower, heated towel rack and underfloor heating assure you a smooth experience with regards to personal hygiene. All spaces in this project come with AC infrastructure. Closed living area is 96 m2, terrace area is 6 m2, rooftop terrace is 56 m2, the site is under construction and is due for delivery in May 2026 Payment plan consists of 40% for signing the contract and 60% payments in installments until key handover.. Materials ? Hansgrohe built-in shower faucet, shower heads, sink faucets, kitchen sink 2 Bocci Milano sinks, Towel hooks 2 heated towel rack 2 Underfloor heating in the bathroom ? Belenco countertop and backsplash ? American panel doors ? Anthracite aluminum windows 2 Sliding and partially mirrored wardrobe doors 2 Partially suspended ceiling ? Air conditioning infrastructure