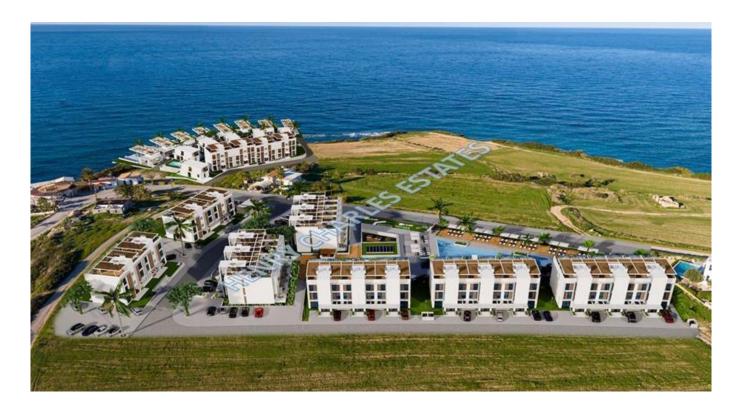

## SEAFRONT TWO BEDROOM PENTHOUSE DUPLEX

SEAFRONT TWO BEDROOM PENTHOUSE DUPLEX This seafront penthouse duplex is located on a site in unspoiled nature, with breathtaking views of the Mediterranean Sea. Two bedrooms, American style kitchen, bathroom, terraces and rooftop terrace amount to a 158 square metres of liveable area in total. Faucets, windows and doors are made by time-honoured brands. The flooring will be ceramic tiles of 60x120cm, and bedrooms will have parquet flooring. Walk-in shower, heated towel rack and underfloor heating assure you a smooth experience with regards to personal hygiene. All spaces in this project come with AC infrastructure. Closed living area is 96 m2, terrace area is 6 m2, rooftop terrace is 56 m2, the site is under construction and is due for delivery in May 2026 Payment plan consists of 40% for signing the contract and 60% payments in installments until key handover.. Materials ? Hansgrohe built-in shower faucet, shower heads, sink faucets, kitchen sink 2 Bocci Milano sinks, Towel hooks 2 heated towel rack 2 Underfloor heating in the bathroom ? Belenco countertop and backsplash ? American panel doors ? Anthracite aluminum windows 2 Sliding and partially mirrored wardrobe doors 2 Partially suspended ceiling ? Air conditioning infrastructure