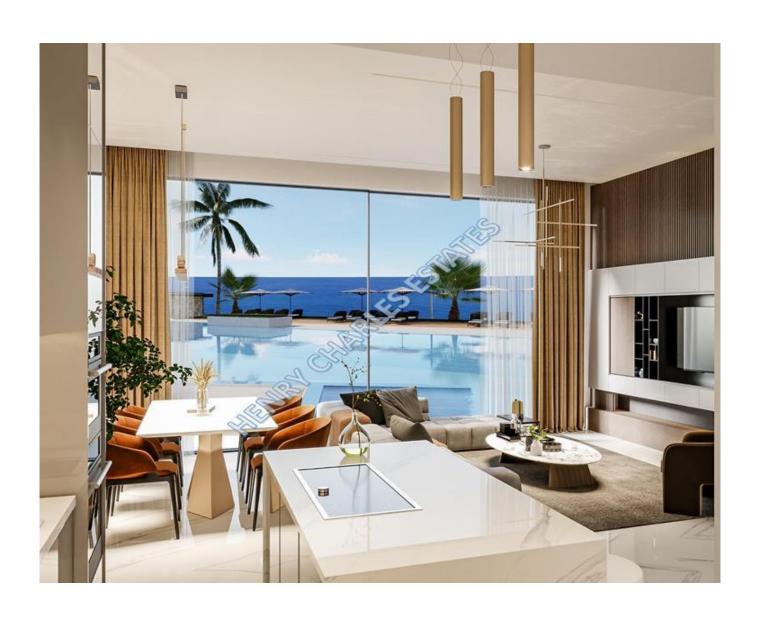

## SEAFRONT TWO BEDROOM PENTHOUSE DUPLEX

SEAFRONT TWO BEDROOM PENTHOUSE DUPLEX This seafront penthouse duplex is located on a site in unspoiled nature, with breathtaking views of the Mediterranean Sea. Two bedrooms, American style kitchen, bathroom, terraces and rooftop terrace amount to a 158 square metres of liveable area in total. Faucets, windows and doors are made by time-honoured brands. The flooring will be ceramic tiles of 60x120cm, and bedrooms will have parquet flooring. Walk-in shower, heated towel rack and underfloor heating assure you a smooth experience with regards to personal hygiene. All spaces in this project come with AC infrastructure. Closed living area is 96 m2, terrace area is 6 m2, rooftop terrace is 56 m2, the site is under construction and is due for delivery in May 2026 Payment plan consists of 40% for signing the contract and 60% payments in installments until key handover.. Materials ? Hansgrohe built-in shower faucet, shower heads, sink faucets, kitchen sink 2 Bocci Milano sinks, Towel hooks 2 heated towel rack 2 Underfloor heating in the bathroom ? Belenco countertop and backsplash ? American panel doors ? Anthracite aluminum windows 2 Sliding and partially mirrored wardrobe doors 2 Partially suspended ceiling ? Air conditioning infrastructure