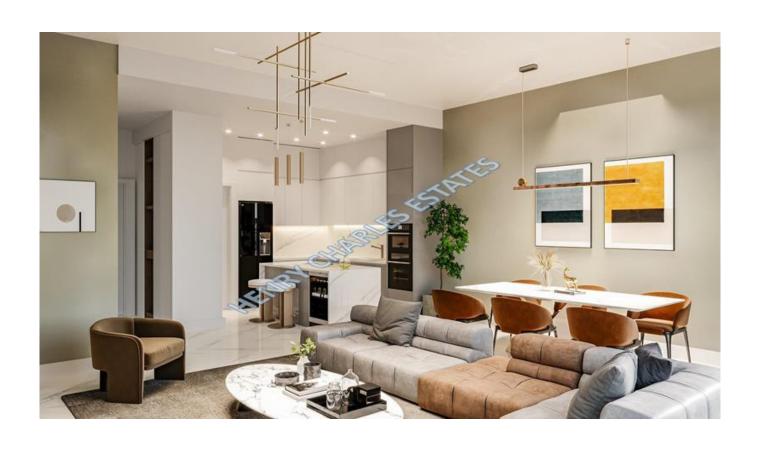

## SEAFRONT TWO BEDROOM PENTHOUSE DUPLEX

SEAFRONT TWO BEDROOM PENTHOUSE DUPLEX This seafront penthouse duplex is located on a site in unspoiled nature, with breathtaking views of the Mediterranean Sea. Two bedrooms, American style kitchen, bathroom, terraces and rooftop terrace amount to a 158 square metres of liveable area in total. Faucets, windows and doors are made by time-honoured brands. The flooring will be ceramic tiles of 60x120cm, and bedrooms will have parquet flooring. Walk-in shower, heated towel rack and underfloor heating assure you a smooth experience with regards to personal hygiene. All spaces in this project come with AC infrastructure. Closed living area is 96 m2, terrace area is 6 m2, rooftop terrace is 56 m2, the site is under construction and is due for delivery in May 2026 Payment plan consists of 40% for signing the contract and 60% payments in installments until key handover.. Materials ? Hansgrohe built-in shower faucet, shower heads, sink faucets, kitchen sink 2 Bocci Milano sinks, Towel hooks 2 heated towel rack 2 Underfloor heating in the bathroom ? Belenco countertop and backsplash ? American panel doors ? Anthracite aluminum windows 2 Sliding and partially mirrored wardrobe doors 2 Partially suspended ceiling ? Air conditioning infrastructure