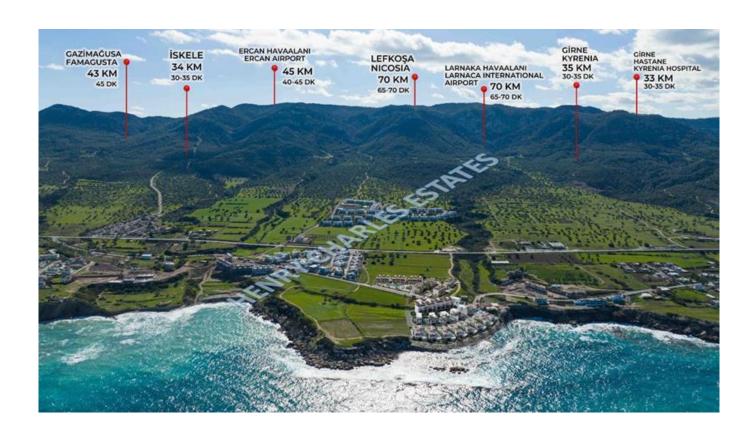

ed towel rack and underfloor heating assure you a smooth experience with regards to personal hygiene. All spaces in this project come with AC infrastructure. Closed living area is 96 m2, terrace area is 6 m2, rooftop terrace is 56 m2, the site is under construction and is due for delivery in May 2026 Payment plan consists of 40% for signing the contract and 60% payments in installments until key handover.. Materials ? Hansgrohe built-in shower faucet, shower heads, sink faucets, kitchen sink 2 Bocci Milano sinks, Towel hooks 2 heated towel rack 2 Underfloor heating in the bathroom ? Belenco countertop and backsplash ? American panel doors ? Anthracite aluminum windows 2 Sliding and partially mirrored wardrobe doors 2 Partially suspended ceiling ? Air conditioning infrastructure