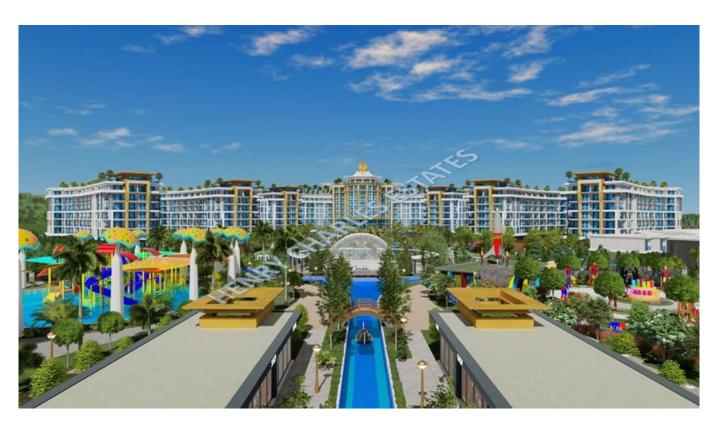

## LUXURY TWO BEDROOM MID-TERRACE DUPLEX HOUSE IN ALANYA WITH FANTASTIC FACILITIES

LUXURY TWO BEDROOM MID-TERRACE DUPLEX HOUSE IN ALANYA WITH FANTASTIC FACILITIES This two bedroom mid-terrace house is located on an enormous residence, hotel, and entertainment site, almost 80 hectares in total area. Two hundred metres from the sea, and 300 metres from its own private beach bar, most units have sea view. 2 Important note: Only a handful of one bedroom and three bedroom apartments, as well as a few two bedroom mid-terrace houses are available to purchase at the moment. If interested, you may reserve a unit before they are all sold out. Total living area is 118 m2, the site is under construction and is due for delivery in May 2024. These properties are unfurnished; however, designer packages are available, similar to the ones in showroom photos. Contact us to get more information on this and to choose your ideal interiors. Outdoor facilities 2 Amusement park (Funfair) Playgrounds Outdoor venue (concerts & 2) 2 Open air cinema 2 Boutiques 2 A La Carte restaurants 2 Super Heroes Park 2 Children's Survivor Park ? Children's Aqua Park ? Adult Aqua Park ? Outdoor Shopping Areas 2 Volleyball court 2 Basketball court 2 Tennis court 2 Skateboarding Park 2 Outdoor Sports Equipment 2 Karaoke bar and disco 2 Yoga Areas 2 Pool Bar 2 Karaoke Bar and Disco 2 Ice skating rink 2 Communal gardens 2 Walking Paths 2 Running Track Theme park Water canal (550 m) Swimming pools Cafes Internet cafe 2 Meeting and event rooms 2 Spa & room, Salt room ? Fitness centre and vitamin bar ? Hairdresser and beauty centre ? Restaurants 2 Rooftop terrace and roof lounge 2 Gaming centre 2 Billiard room