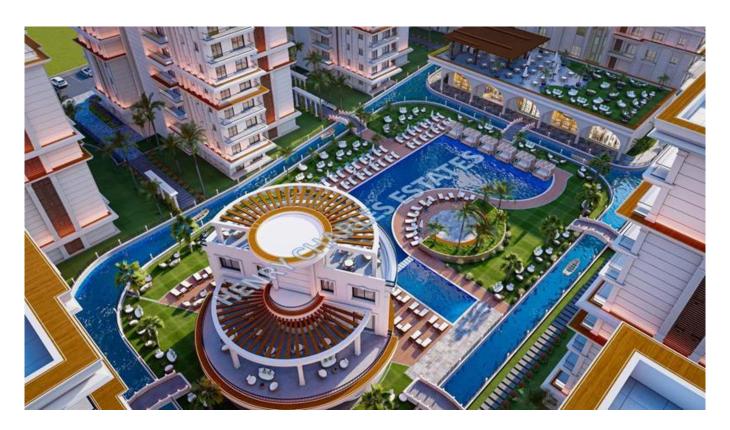

## MODERN STUDIO APARTMENT

MODERN STUDIO APARTMENT This resale studio apartment comes with an affordable price, forty percent down-payment, and a six-year payment plan, on a beautiful site with 500 m2 communal pool, 400 metres of canals, basketball court, shopping mall, Turkish Hammam, Spa, fitness centre, massage rooms, aqua park, roof bar and restaurant. There are two types of studios on this site. We are offering the bigger of the available apartments at 52 m2, much bigger than most studios currently on offer. The site is under construction and is due for delivery in 2029. Payment plan consists of 40% down-payment, and the rest of payments are quarterly paid until key handover.