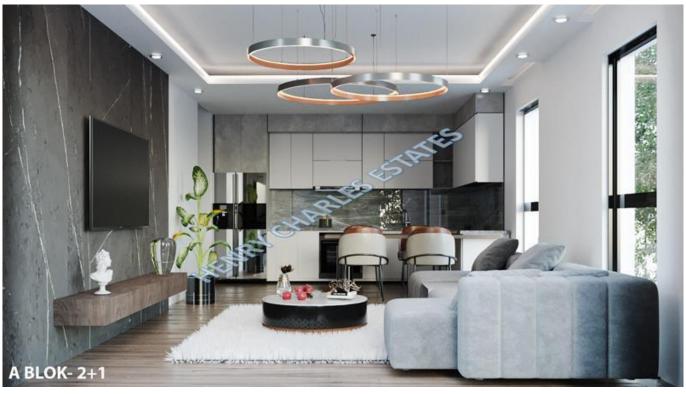

Apartment types are one, two and three bedroom garden & penthouses apartments, each type has 3 types with a private garden, or a second floor with a private rooftop terrace.

These particular two bedroom apartments provide  $75\text{m}^2$  of living space and comprise of an open plan American style kitchen/diner/lounge, two bedroom, and one bathroom, private garden  $75\text{m}^2$ .