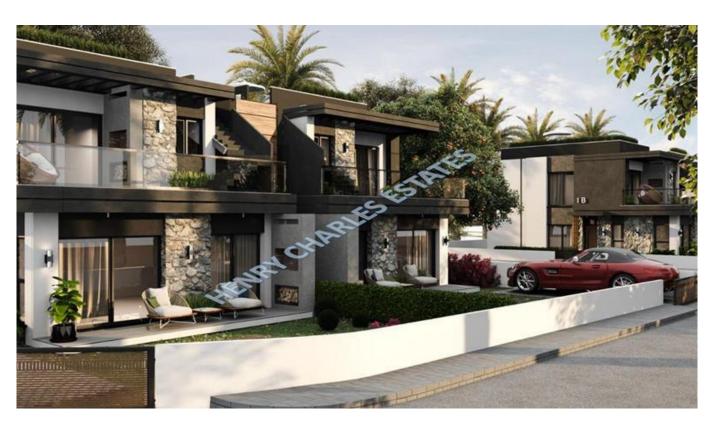

## LUXIOURIES TWO BEDROOM GARDEN APARTMENT

We are pleased to present this new project in Lapta Located within walking distance to supermarkets, shops, and the sea with its magnificent sandy beach, these apartments are an opportunity not to be missed!!

Apartment types are one, two and three bedroom garden & penthouses apartments, each type has 3 types with a private garden, or a second floor with a private rooftop terrace.

These particular two bedroom apartments provide  $75\text{m}^2$  of living space and comprise of an open plan American style kitchen/diner/lounge, two bedroom, and one bathroom, private garden  $75\text{m}^2$ .