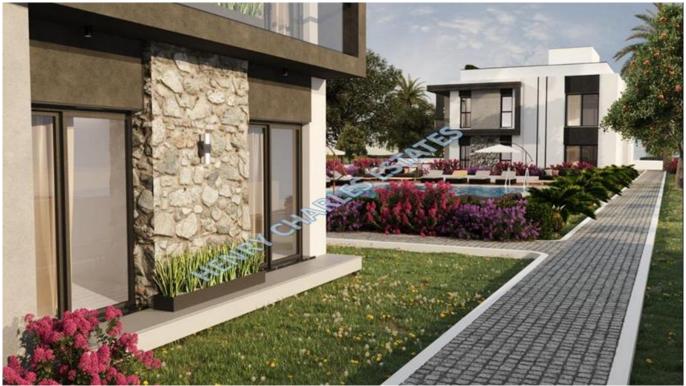

Apartment types are one, two and three bedroom garden & penthouses apartments, each type has 3 types with a private garden, or a second floor with a private rooftop terrace.

These particular two bedroom apartments provide  $75\text{m}^2$  of living space and comprise of an open plan American style kitchen/diner/lounge, two bedroom, and one bathroom, private garden  $75\text{m}^2$ .