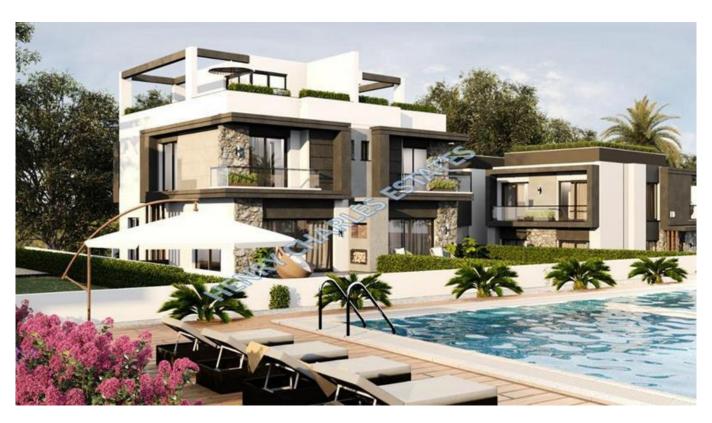

## LUXIOURIES TWO BEDROOM GARDEN APARTMENT

We are pleased to present this new project in Lapta Located within walking distance to supermarkets, shops, and the sea with its magnificent sandy beach, these apartments are an opportunity not to be missed!!

Apartment types are one, two and three bedroom garden & penthouses apartments, each type has 3 types with a private garden, or a second floor with a private rooftop terrace.

These particular two bedroom apartments provide  $75\text{m}^2$  of living space and comprise of an open plan American style kitchen/diner/lounge, two bedroom, and one bathroom, private garden  $75\text{m}^2$ .

Every apartment boasts beautiful sea and mountain views.

Completion is due April 2025 which gives an easy payment plan offered by the developer.

\*\*VIEW & RESERVE EARLY TO AVOID MISSING OUT\*\*