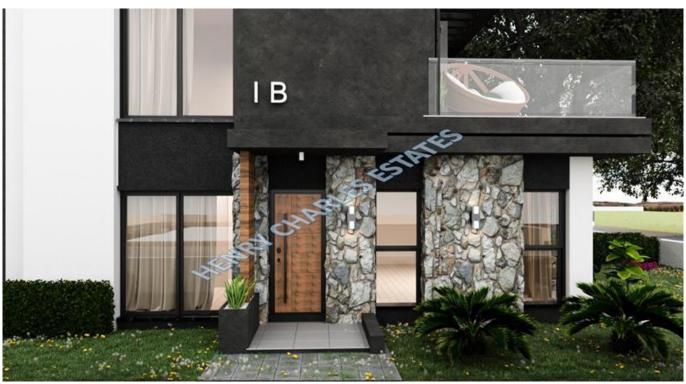

Apartment types are one, two and three bedroom garden & penthouses apartments, each type has 3 types with a private garden, or a second floor with a private rooftop terrace.

These particular two bedroom apartments provide  $75\text{m}^2$  of living space and comprise of an open plan American style kitchen/diner/lounge, two bedroom, and one bathroom, private garden  $75\text{m}^2$ .