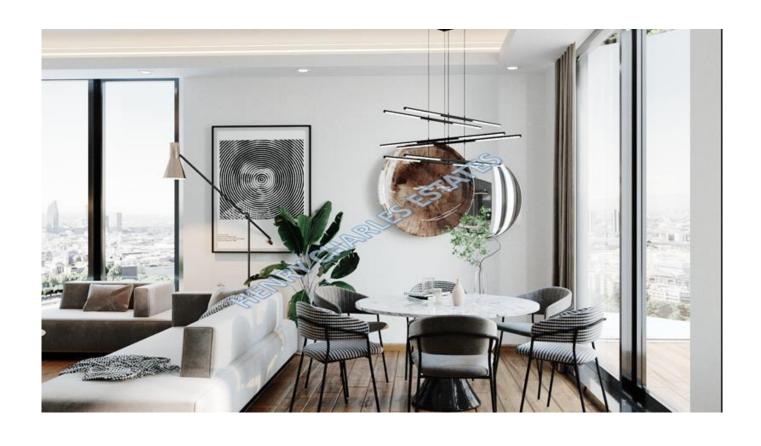

## LUXIOURIES THREE BEDROOM GARDEN APARTMENTS

We are pleased to present this new project in Lapta Located within walking distance to supermarkets, shops, and the sea with its magnificent sandy beach, these apartments are an opportunity not to be missed!! Apartment types are one, two and three bedroom garden & penthouses apartments, each type has 3 types with a private garden, or a second floor with a private rooftop terrace. These particular three bedroom apartments 95m² of living space and comprise of an open plan American style kitchen/diner/lounge, three bedrooms, and two bathrooms, private garden 100m². Every apartment boasts beautiful sea and mountain views. Completion is due April 2025 which gives an easy payment plan offered by the developer. \*\*VIEW & Samp; RESERVE EARLY TO AVOID MISSING OUT\*\*