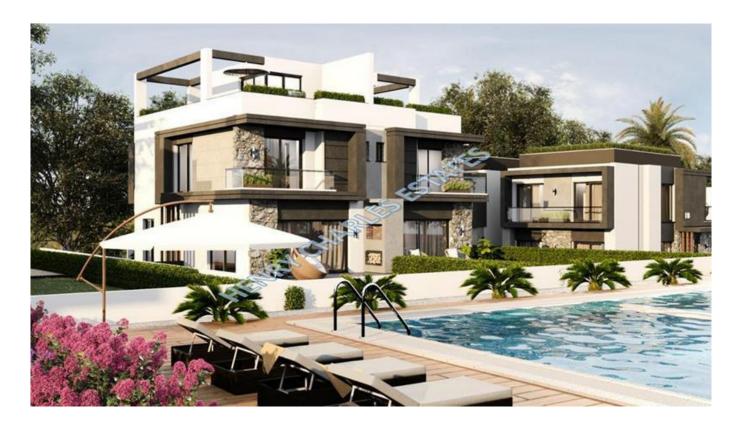

## LUXIOURIES THREE BEDROOM GARDEN APARTMENTS

We are pleased to present this new project in Lapta Located within walking distance to supermarkets, shops, and the sea with its magnificent sandy beach, these apartments are an opportunity not to be missed!! Apartment types are one, two and three bedroom garden & penthouses apartments, each type has 3 types with a private garden, or a second floor with a private rooftop terrace. These particular three bedroom apartments 95m² of living space and comprise of an open plan American style kitchen/diner/lounge, three bedrooms, and two bathrooms, private garden 100m². Every apartment boasts beautiful sea and mountain views. Completion is due April 2025 which gives an easy payment plan offered by the developer. \*\*VIEW & Samp; RESERVE EARLY TO AVOID MISSING OUT\*\*