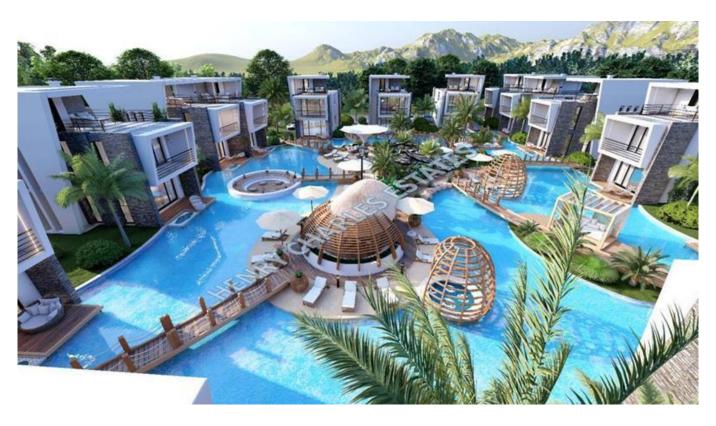

## LUXURY MODERN DESIGN TWIN VILLAS IN LAPTA

Another outstanding development of modern designed luxury villas located in nearby the popular Lapta walking strip, the development consists of a mixture of two and three bedroom detached and semi-detached villas each overlooking an enourmous communal pool and beautiful communal gardens.