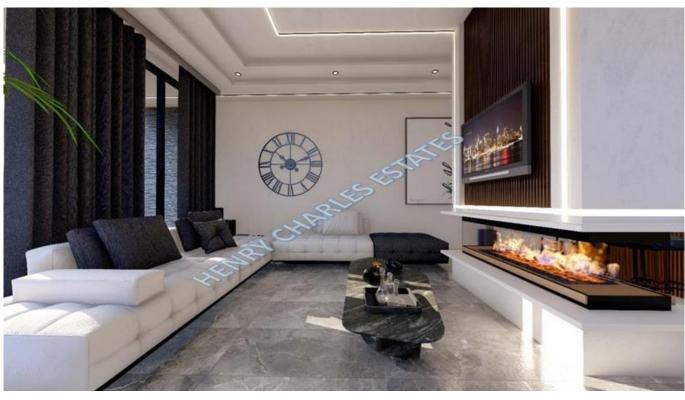

The lounge has a modern center built fireplace dividing the lounge and kitchen area, there are floor to ceiling terrace doors maximising the day light, the lounge also features spotlights.

Easy Payment Plan over 36 months.