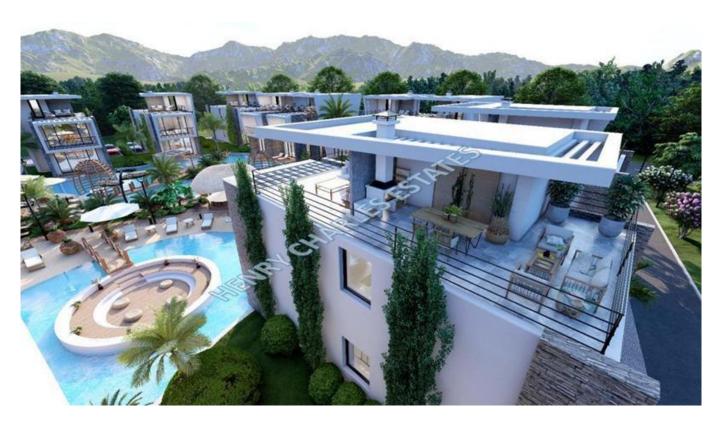

The two bedroom villas have open plan living areas maximising the floor space, the ground floor boasts a dual aspect lounge with terrace access, a modern design kitchen with breakfast bar, there is a guest WC. The upper level consists of two bedrooms, each bedroom has its own en-suite, the master bedroom has a walk-in closet. There is a built in laundry cabinet in the upper level hallway, and stairs leading to an expansive roof top terrace. The roof terrace enjoys astonishing views and has a bult in BBQ with plenty of room for outdoor dining.