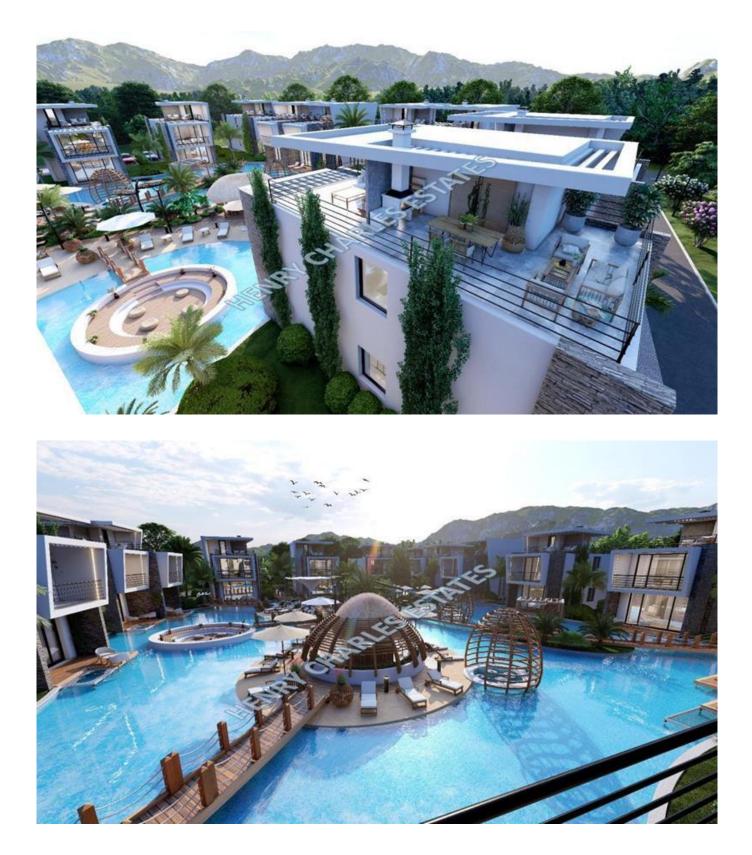

## LUXURY VILLAS IN LAPTA

Another outstanding development of modern designed luxury villas located in nearby the popular Lapta walking strip, the development consists of a mixture of two and three bedroom detached and semi-detached villas each overlooking an enourmous communal pool and beautiful communal gardens.

The two bedroom villas have open plan living areas maximising the floor space, the ground floor boasts a dual aspect lounge with terrace access, a modern design kitchen with breakfast bar, there is a guest WC. The upper level consists of two bedrooms each with en-suites, the master bedroom features a walk-in closet, there is a built in laundry cabinet in the upper level hallway, with stairs leading to an expansive roof top terrace. The roof terrace enjoys astonishing views and has a bult in BBQ with plenty of room for outdoor dining.