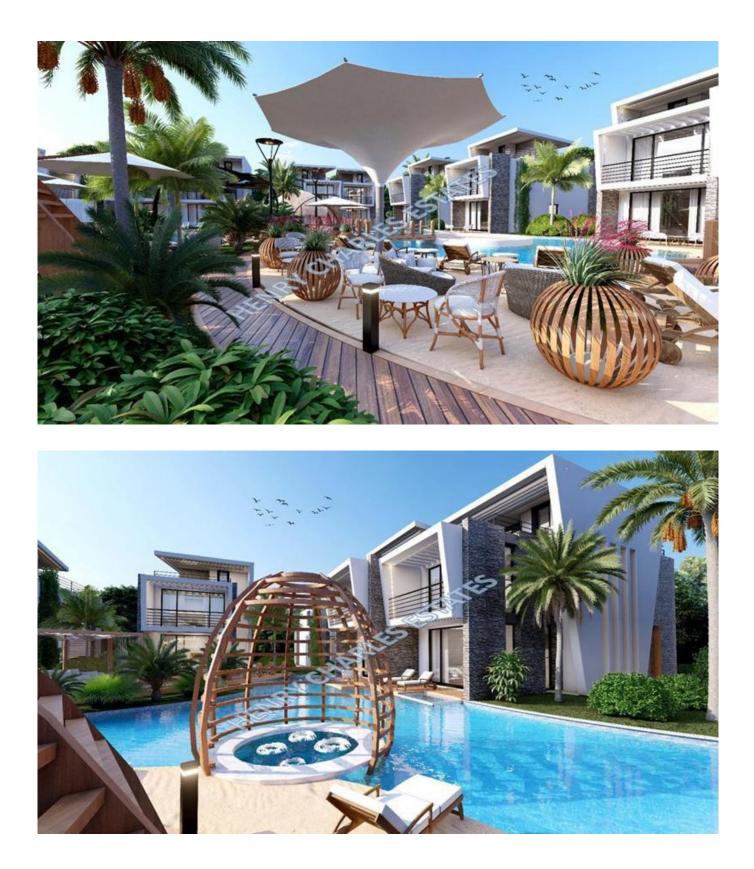

## LUXURY VILLAS IN LAPTA

Another outstanding development of modern designed luxury villas located in nearby the popular Lapta walking strip, the development consists of a mixture of two and three bedroom detached and semi-detached villas each overlooking an enourmous communal pool and beautiful communal gardens.