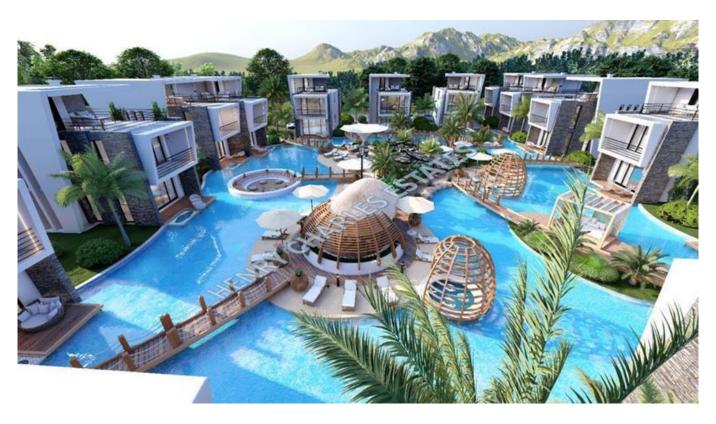

## LUXURY MODERN DESIGN TWIN VILLAS IN LAPTA

Another outstanding development of modern designed luxury villas located in nearby the popular Lapta walking strip, the development consists of a mixture of two and three bedroom detached and semi-detached villas each overlooking an enourmous communal pool and beautiful communal gardens.