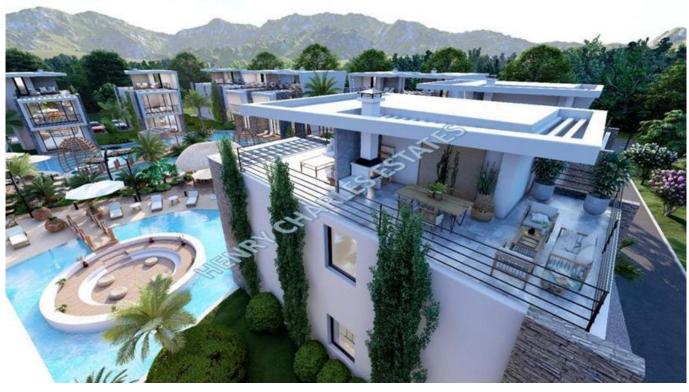

The three bedroom villas have open plan living areas maximising the floor space, the ground floor boasts a dual aspect lounge with terrace access, a modern design kitchen with breakfast bar, there is a guest WC. The upper level consists of three bedrooms, the master bedroom features an en-suite and a walk-in closet, there is a family shower & WC, and a built in laundry cabinet in the upper level hallway, with stairs leading to an expansive roof top terrace. The roof terrace enjoys astonishing views and has a bult in BBQ with plenty of room for outdoor dining.