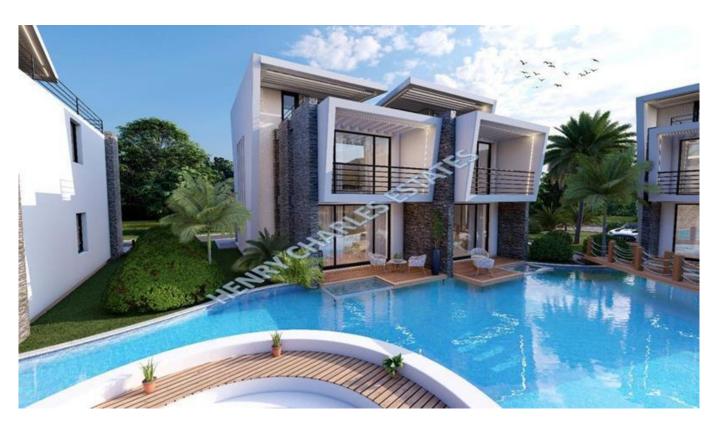

## LUXURY MODERN DESIGN TWIN VILLAS IN LAPTA

Another outstanding development of modern designed luxury villas located in nearby the popular Lapta walking strip, the development consists of a mixture of two and three bedroom detached and semi-detached villas each overlooking an enourmous communal pool and beautiful communal gardens.

The three bedroom villas have open plan living areas maximising the floor space, the ground floor boasts a dual aspect lounge with terrace access, a modern design kitchen with breakfast bar, there is a guest WC. The upper level consists of three bedrooms, the master bedroom features an en-suite and a walk-in closet, there is a family shower & WC, and a built in laundry cabinet in the upper level hallway, with stairs leading to an expansive roof top terrace. The roof terrace enjoys astonishing views and has a bult in BBQ with plenty of room for outdoor dining.