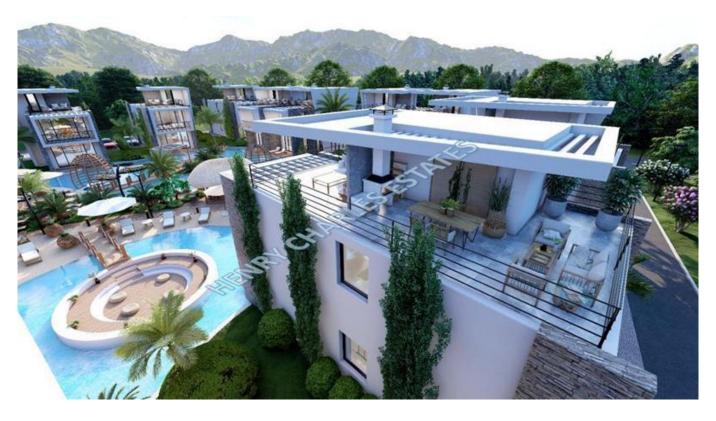

## LUXURY MODERN DESIGN VILLAS IN LAPTA

Another outstanding development of modern designed luxury villas located in nearby the popular Lapta walking strip, the development consists of a mixture of two and three bedroom detached and semi-detached villas each overlooking an enourmous communal pool and beautiful communal gardens.

The three bedroom villas have open plan living areas maximising the floor space, the ground floor boasts a dual aspect lounge with terrace access, a modern design kitchen with breakfast bar, there is a guest WC. The upper level consists of three bedrooms, the master bedroom features an en-suite and a walk-in closet, there is a family shower & WC, and a built in laundry cabinet in the upper level hallway, with stairs leading to an expansive roof top terrace. The roof terrace enjoys astonishing views and has a bult in BBQ with plenty of room for outdoor dining.

The lounge has a modern center built fireplace dividing the lounge and kitchen area, there are floor to ceiling terrace doors maximising the day light, the lounge also features spotlights.

Easy Payment Plan over 36 months.