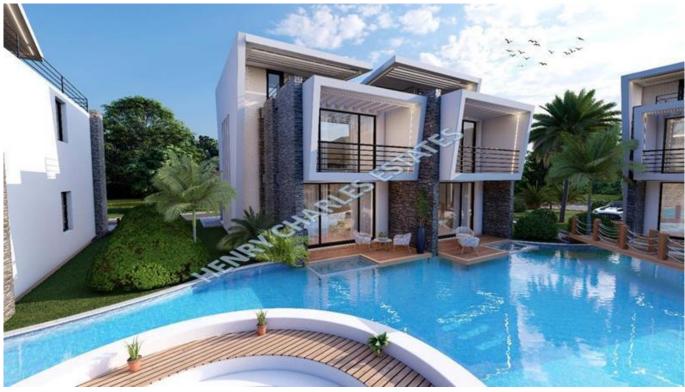

## LUXURY MODERN DESIGN VILLAS IN LAPTA

Another outstanding development of modern designed luxury villas located in nearby the popular Lapta walking strip, the development consists of a mixture of two and three bedroom detached and semi-detached villas each overlooking an enourmous communal pool and beautiful communal gardens.

The three bedroom villas have open plan living areas maximising the floor space, the ground floor boasts a dual aspect lounge with terrace access, a modern design kitchen with breakfast bar, there is a guest WC. The upper level consists of three bedrooms, the master bedroom features an en-suite and a walk-in closet, there is a family shower & WC, and a built in laundry cabinet in the upper level hallway, with stairs leading to an expansive roof top terrace. The roof terrace enjoys astonishing views and has a bult in BBQ with plenty of room for outdoor dining.