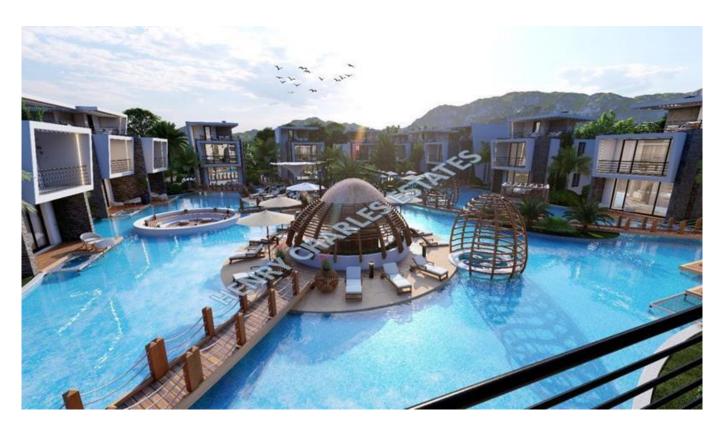

## LUXURY MODERN DESIGN VILLAS IN LAPTA

Another outstanding development of modern designed luxury villas located in nearby the popular Lapta walking strip, the development consists of a mixture of two and three bedroom detached and semi-detached villas each overlooking an enourmous communal pool and beautiful communal gardens.