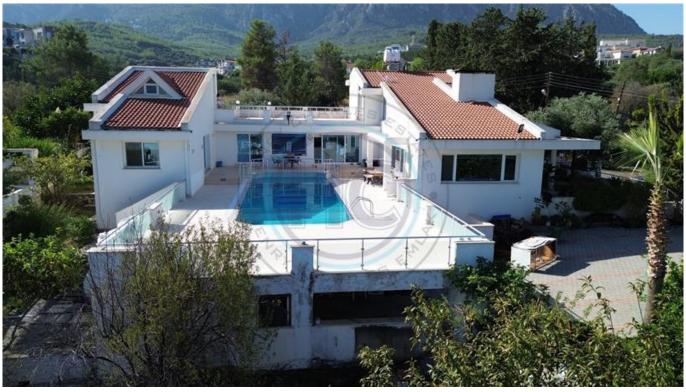

## **REMARKABLE 5 BEDROOM FAMILY HOME - TURKISH TITLE**

Introducing a remarkable contemporary five-bedroom residence located in Edremit, west of Kyrenia, set within 1700m² of beautifully landscaped mature gardens with uninterrupted views of nature. This custom-designed family home, built by its current owners, has been tailored for modern living, offering over 350m² of expansive living space. The ground floor features a luxurious triple-aspect reception room with panoramic views, a bespoke kitchen and dining area that overlooks the terrace and pool, a utility/laundry room, three en-suite bedrooms, a separate lounge/TV room, and a guest WC. The first floor comprises a grand master suite with a walk-in closet, an additional bedroom with en-suite, and a large terrace offering stunning sea and mountain views, overlooking the pool area. At the rear of the property, a vast private garden provides a serene outdoor space, featuring an array of fruit trees including orange, mulberry, lemon, lime, almond, hawthorn, guava, pomegranate, apricot, plum, and vine, as well as olive, palm, and cypress trees. The residence also includes a self-contained annexe, ideal for accommodating a housekeeper or gardener. Additional features include a 5m x 12m private pool, a lounge with a fireplace, an outdoor shower, a water well, 22 tonnes of water storage, central heating, air conditioning, and parking for 15+ cars.