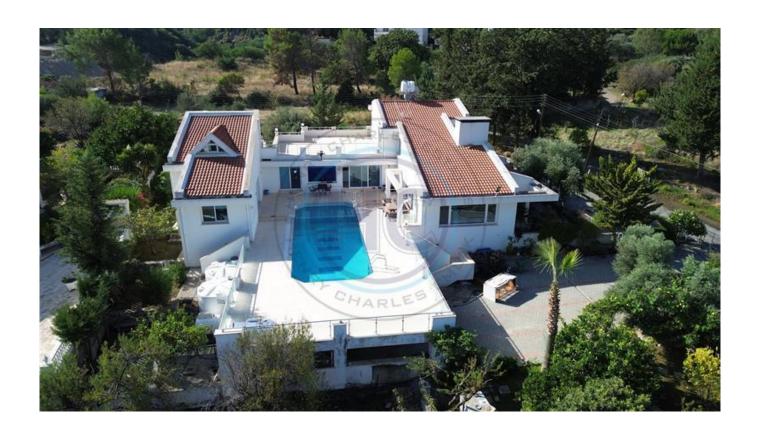

## **REMARKABLE 5 BEDROOM FAMILY HOME - TURKISH TITLE**

Introducing a remarkable contemporary five-bedroom residence located in Edremit, west of Kyrenia, set within 1700m² of beautifully landscaped mature gardens with uninterrupted views of nature. This custom-designed family home, built by its current owners, has been tailored for modern living, offering over 350m² of expansive living space. The ground floor features a luxurious triple-aspect reception room with panoramic views, a bespoke kitchen and dining area that overlooks the terrace and pool, a utility/laundry room, three en-suite bedrooms, a separate lounge/TV room, and a guest WC. The first floor comprises a grand master suite with a walk-in closet, an additional bedroom with en-suite, and a large terrace offering stunning sea and mountain views, overlooking the pool area. At the rear of the property, a vast private garden provides a serene outdoor space, featuring an array of fruit trees including orange, mulberry, lemon, lime, almond, hawthorn, guava, pomegranate, apricot, plum, and vine, as well as olive, palm, and cypress trees. The residence also includes a self-contained annexe, ideal for accommodating a housekeeper or gardener. Additional features include a 5m x 12m private pool, a lounge with a fireplace, an outdoor shower, a water well, 22 tonnes of water storage, central heating, air conditioning, and parking for 15+ cars.