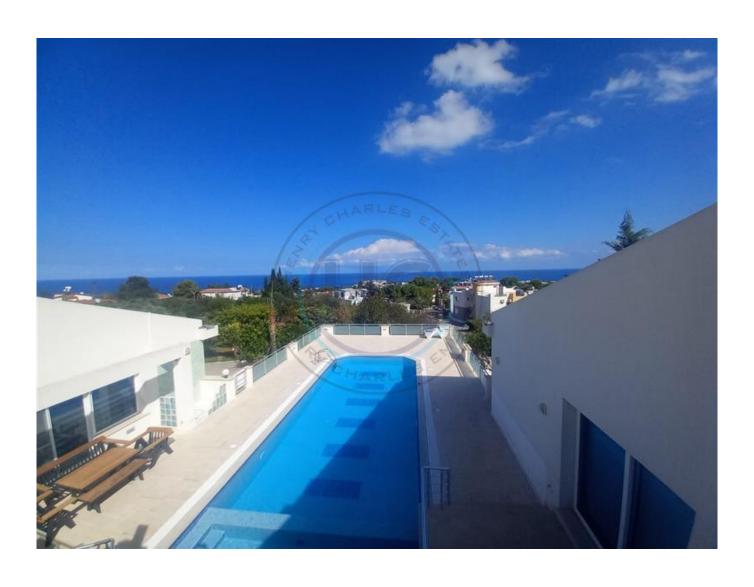

## **REMARKABLE 5 BEDROOM FAMILY HOME - TURKISH TITLE**

Introducing a remarkable contemporary five-bedroom residence located in Edremit, west of Kyrenia, set within 1700m² of beautifully landscaped mature gardens with uninterrupted views of nature. This custom-designed family home, built by its current owners, has been tailored for modern living, offering over 350m² of expansive living space. The ground floor features a luxurious triple-aspect reception room with panoramic views, a bespoke kitchen and dining area that overlooks the terrace and pool, a utility/laundry room, three en-suite bedrooms, a separate lounge/TV room, and a guest WC. The first floor comprises a grand master suite with a walk-in closet, an additional bedroom with en-suite, and a large terrace offering stunning sea and mountain views, overlooking the pool area. At the rear of the property, a vast private garden provides a serene outdoor space, featuring an array of fruit trees including orange, mulberry, lemon, lime, almond, hawthorn, guava, pomegranate, apricot, plum, and vine, as well as olive, palm, and cypress trees. The residence also includes a self-contained annexe, ideal for accommodating a housekeeper or gardener. Additional features include a 5m x 12m private pool, a lounge with a fireplace, an outdoor shower, a water well, 22 tonnes of water storage, central heating, air conditioning, and parking for 15+ cars.