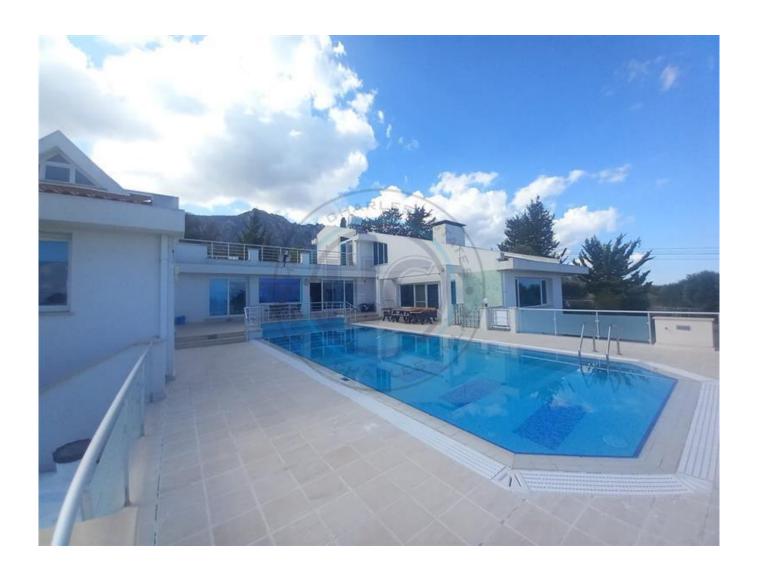

## **REMARKABLE 5 BEDROOM FAMILY HOME - TURKISH TITLE**

Introducing a remarkable contemporary five-bedroom residence located in Edremit, west of Kyrenia, set within 1700m² of beautifully landscaped mature gardens with uninterrupted views of nature. This custom-designed family home, built by its current owners, has been tailored for modern living, offering over 350m² of expansive living space. The ground floor features a luxurious triple-aspect reception room with panoramic views, a bespoke kitchen and dining area that overlooks the terrace and pool, a utility/laundry room, three en-suite bedrooms, a separate lounge/TV room, and a guest WC. The first floor comprises a grand master suite with a walk-in closet, an additional bedroom with en-suite, and a large terrace offering stunning sea and mountain views, overlooking the pool area. At the rear of the property, a vast private garden provides a serene outdoor space, featuring an array of fruit trees including orange, mulberry, lemon, lime, almond, hawthorn, guava, pomegranate, apricot, plum, and vine, as well as olive, palm, and cypress trees. The residence also includes a self-contained annexe, ideal for accommodating a housekeeper or gardener. Additional features include a 5m x 12m private pool, a lounge with a fireplace, an outdoor shower, a water well, 22 tonnes of water storage, central heating, air conditioning, and parking for 15+ cars.