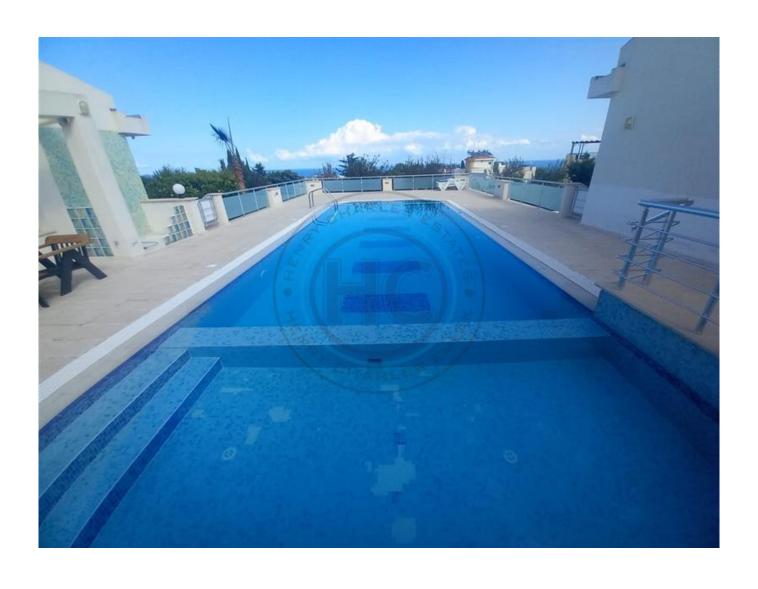

## **REMARKABLE 5 BEDROOM FAMILY HOME - TURKISH TITLE**

Introducing a remarkable contemporary five-bedroom residence located in Edremit, west of Kyrenia, set within 1700m² of beautifully landscaped mature gardens with uninterrupted views of nature. This custom-designed family home, built by its current owners, has been tailored for modern living, offering over 350m² of expansive living space. The ground floor features a luxurious triple-aspect reception room with panoramic views, a bespoke kitchen and dining area that overlooks the terrace and pool, a utility/laundry room, three en-suite bedrooms, a separate lounge/TV room, and a guest WC. The first floor comprises a grand master suite with a walk-in closet, an additional bedroom with en-suite, and a large terrace offering stunning sea and mountain views, overlooking the pool area. At the rear of the property, a vast private garden provides a serene outdoor space, featuring an array of fruit trees including orange, mulberry, lemon, lime, almond, hawthorn, guava, pomegranate, apricot, plum, and vine, as well as olive, palm, and cypress trees. The residence also includes a self-contained annexe, ideal for accommodating a housekeeper or gardener. Additional features include a 5m x 12m private pool, a lounge with a fireplace, an outdoor shower, a water well, 22 tonnes of water storage, central heating, air conditioning, and parking for 15+ cars.