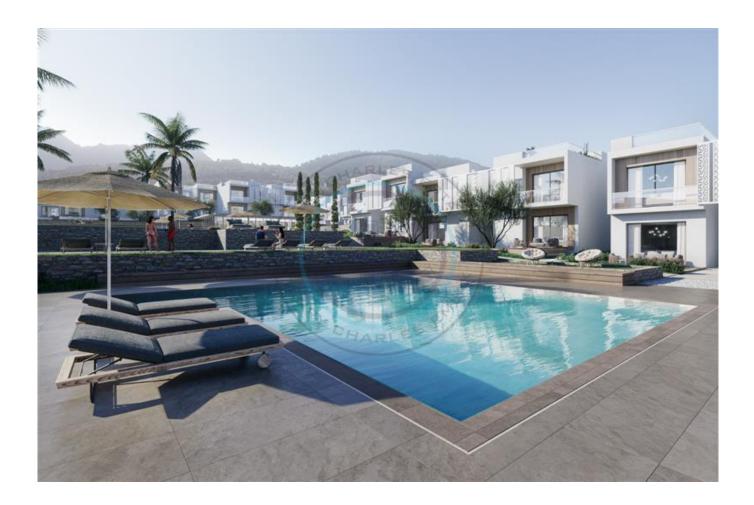

## ONE BEDROOM APARTMENTS ON AN ALL INCLUSIVE RESORT

Introducing an all inclusive resort residence project of apartments located on the west coast of Kyrenia, Karsiyaka. This project is set across 22 donums of tranquil mountain side land which is within a 400 metre proximity to a sandy coastline. There are 104 luxury apartments ranging from one and two bedrooms, with unobstructed sea views. This exclusive project boasts private pools and hot tubs and is situated on 3000m² of landscaped gardens. It also features 3 large communal pools, an ala carte restaurant, tennis court, state of the art spa, gym and much more. & nbsp; The 1+1 apartments have a ground floor or penthouse option Ground floor apartment-80m² internal area, 20m² balcony and 45m² garden (larger garden and private pool option available on select units). Penthouse apartments-80m² internal area, 11m² balcony and 37m² roof terrace. An all-inclusive resort residence lifestyle on an unspoilt sandy coast whilst just 20 minutes away from central Kyrenia, and less than a 10-minute drive from 5-star hotels and restaurants of Alsancak, Lapta Coastal walkway, Camelot & amp; Escape Beach Clubs, schools and private hospitals as well as the area's largest supermarkets. More features: Fully gated community with on-site concierge and security 3 Large pools including & ndash; Olympic Swimming Pool, recreation pool, Pool & amp; Children & rsquo; s Pool Private Beach Club with frequent Shuttle Service (just 3 minutes away) Central Air Conditioning System (Heating and Cooling) A la Carte Restaurant State of the art Spa, Sauna, Hamam and Fully equipped Gym Mini Golf Course & amp; Yoga Area Tennis Court Children & rsquo;s Park Matured Landscaped Gardens Organic Vegetation Growth Zone Grade 1 materials specifications throughout Central Water Irrigation System & amp; Underground Water Storage Tanks Communal Back Up Generator, Completion of the project is September 2025.