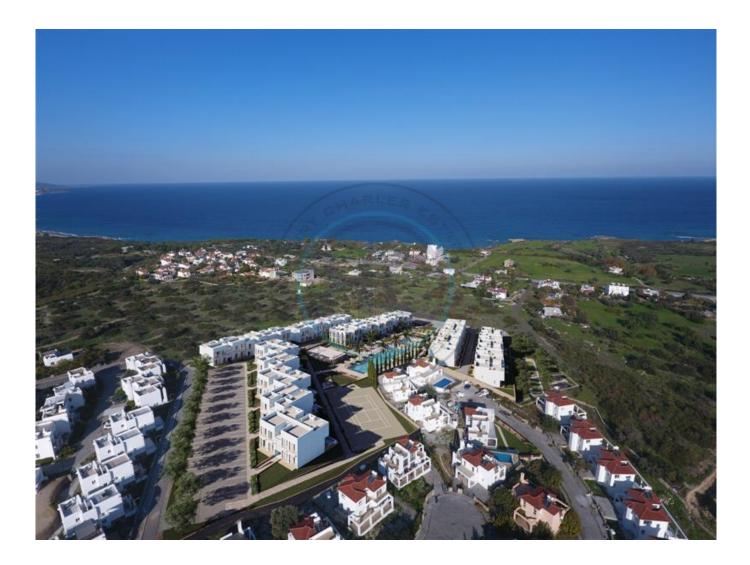

## ONE BEDROOM APARTMENTS ON AN ALL INCLUSIVE RESORT

Introducing an all inclusive resort residence project of apartments located on the west coast of Kyrenia, Karsiyaka. This project is set across 22 donums of tranquil mountain side land which is within a 400 metre proximity to a sandy coastline. There are 104 luxury apartments ranging from one and two bedrooms, with unobstructed sea views. This exclusive project boasts private pools and hot tubs and is situated on 3000m² of landscaped gardens. It also features 3 large communal pools, an ala carte restaurant, tennis court, state of the art spa, gym and much more. & nbsp; The 1+1 apartments have a ground floor or penthouse option Ground floor apartment-80m² internal area, 20m² balcony and 45m² garden (larger garden and private pool option available on select units). Penthouse apartments-80m² internal area, 11m² balcony and 37m² roof terrace. An all-inclusive resort residence lifestyle on an unspoilt sandy coast whilst just 20 minutes away from central Kyrenia, and less than a 10-minute drive from 5-star hotels and restaurants of Alsancak, Lapta Coastal walkway, Camelot & amp; Escape Beach Clubs, schools and private hospitals as well as the area's largest supermarkets. More features: Fully gated community with on-site concierge and security 3 Large pools including & ndash; Olympic Swimming Pool, recreation pool, Pool & amp; Children & rsquo; s Pool Private Beach Club with frequent Shuttle Service (just 3 minutes away) Central Air Conditioning System (Heating and Cooling) A la Carte Restaurant State of the art Spa, Sauna, Hamam and Fully equipped Gym Mini Golf Course & amp; Yoga Area Tennis Court Children & rsquo;s Park Matured Landscaped Gardens Organic Vegetation Growth Zone Grade 1 materials specifications throughout Central Water Irrigation System & amp; Underground Water Storage Tanks Communal Back Up Generator, Completion of the project is September 2025.