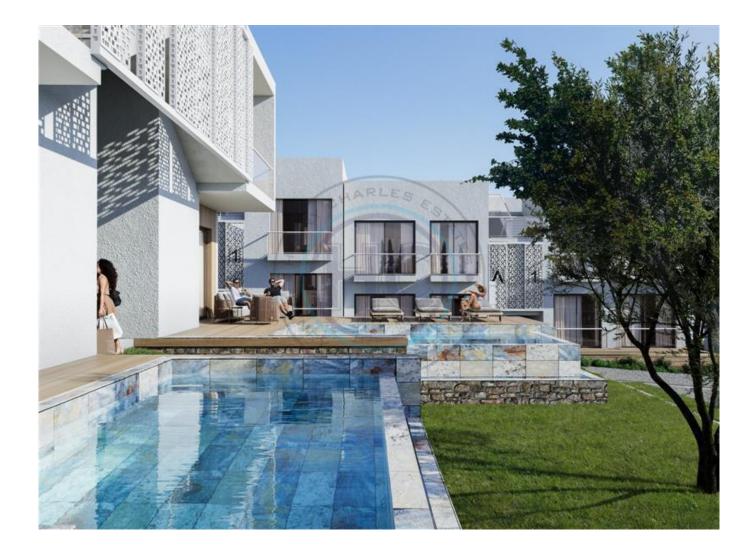

## ONE BEDROOM APARTMENTS ON AN ALL INCLUSIVE RESORT

Introducing an all inclusive resort residence project of apartments located on the west coast of Kyrenia, Karsiyaka. This project is set across 22 donums of tranquil mountain side land which is within a 400 metre proximity to a sandy coastline. There are 104 luxury apartments ranging from one and two bedrooms, with unobstructed sea views. This exclusive project boasts private pools and hot tubs and is situated on 3000m² of landscaped gardens. It also features 3 large communal pools, an ala carte restaurant, tennis court, state of the art spa, gym and much more. & nbsp; The 1+1 apartments have a ground floor or penthouse option Ground floor apartment-80m² internal area, 20m² balcony and 45m² garden (larger garden and private pool option available on select units). Penthouse apartments-80m² internal area, 11m² balcony and 37m² roof terrace. An all-inclusive resort residence lifestyle on an unspoilt sandy coast whilst just 20 minutes away from central Kyrenia, and less than a 10-minute drive from 5-star hotels and restaurants of Alsancak, Lapta Coastal walkway, Camelot & amp; Escape Beach Clubs, schools and private hospitals as well as the area's largest supermarkets. More features: Fully gated community with on-site concierge and security 3 Large pools including & ndash; Olympic Swimming Pool, recreation pool, Pool & amp; Children & rsquo; s Pool Private Beach Club with frequent Shuttle Service (just 3 minutes away) Central Air Conditioning System (Heating and Cooling) A la Carte Restaurant State of the art Spa, Sauna, Hamam and Fully equipped Gym Mini Golf Course & amp; Yoga Area Tennis Court Children & rsquo;s Park Matured Landscaped Gardens Organic Vegetation Growth Zone Grade 1 materials specifications throughout Central Water Irrigation System & amp; Underground Water Storage Tanks Communal Back Up Generator, Completion of the project is September 2025.