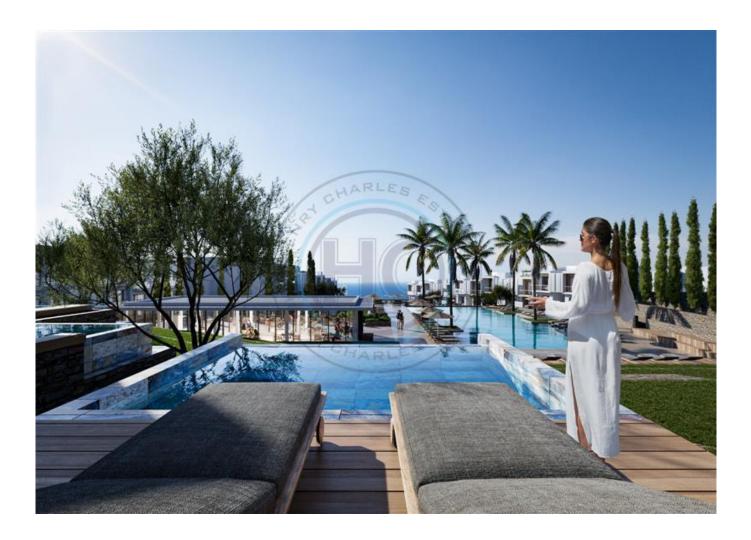

## ONE BEDROOM APARTMENTS ON AN ALL INCLUSIVE RESORT

Introducing an all inclusive resort residence project of apartments located on the west coast of Kyrenia, Karsiyaka. This project is set across 22 donums of tranquil mountain side land which is within a 400 metre proximity to a sandy coastline. There are 104 luxury apartments ranging from one and two bedrooms, with unobstructed sea views. This exclusive project boasts private pools and hot tubs and is situated on 3000m² of landscaped gardens. It also features 3 large communal pools, an ala carte restaurant, tennis court, state of the art spa, gym and much more. & nbsp; The 1+1 apartments have a ground floor or penthouse option Ground floor apartment-80m² internal area, 20m² balcony and 45m² garden (larger garden and private pool option available on select units). Penthouse apartments-80m² internal area, 11m² balcony and 37m² roof terrace. An all-inclusive resort residence lifestyle on an unspoilt sandy coast whilst just 20 minutes away from central Kyrenia, and less than a 10-minute drive from 5-star hotels and restaurants of Alsancak, Lapta Coastal walkway, Camelot & amp; Escape Beach Clubs, schools and private hospitals as well as the area's largest supermarkets. More features: Fully gated community with on-site concierge and security 3 Large pools including & ndash; Olympic Swimming Pool, recreation pool, Pool & amp; Children & rsquo; s Pool Private Beach Club with frequent Shuttle Service (just 3 minutes away) Central Air Conditioning System (Heating and Cooling) A la Carte Restaurant State of the art Spa, Sauna, Hamam and Fully equipped Gym Mini Golf Course & amp; Yoga Area Tennis Court Children & rsquo;s Park Matured Landscaped Gardens Organic Vegetation Growth Zone Grade 1 materials specifications throughout Central Water Irrigation System & amp; Underground Water Storage Tanks Communal Back Up Generator, Completion of the project is September 2025.