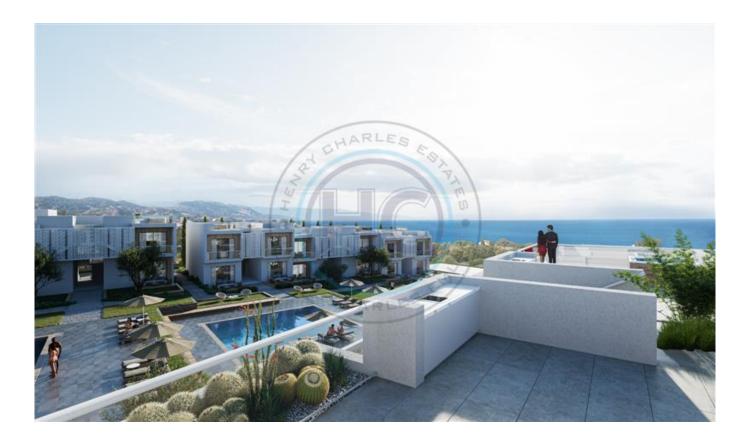

## ONE BEDROOM APARTMENTS ON AN ALL INCLUSIVE RESORT

Introducing an all inclusive resort residence project of apartments located on the west coast of Kyrenia, Karsiyaka. This project is set across 22 donums of tranquil mountain side land which is within a 400 metre proximity to a sandy coastline. There are 104 luxury apartments ranging from one and two bedrooms, with unobstructed sea views. This exclusive project boasts private pools and hot tubs and is situated on 3000m² of landscaped gardens. It also features 3 large communal pools, an ala carte restaurant, tennis court, state of the art spa, gym and much more. & nbsp; The 1+1 apartments have a ground floor or penthouse option Ground floor apartment-80m² internal area, 20m² balcony and 45m² garden (larger garden and private pool option available on select units). Penthouse apartments-80m² internal area, 11m² balcony and 37m² roof terrace. An all-inclusive resort residence lifestyle on an unspoilt sandy coast whilst just 20 minutes away from central Kyrenia, and less than a 10-minute drive from 5-star hotels and restaurants of Alsancak, Lapta Coastal walkway, Camelot & amp; Escape Beach Clubs, schools and private hospitals as well as the area's largest supermarkets. More features: Fully gated community with on-site concierge and security 3 Large pools including & ndash; Olympic Swimming Pool, recreation pool, Pool & amp; Children & rsquo; s Pool Private Beach Club with frequent Shuttle Service (just 3 minutes away) Central Air Conditioning System (Heating and Cooling) A la Carte Restaurant State of the art Spa, Sauna, Hamam and Fully equipped Gym Mini Golf Course & amp; Yoga Area Tennis Court Children & rsquo;s Park Matured Landscaped Gardens Organic Vegetation Growth Zone Grade 1 materials specifications throughout Central Water Irrigation System & amp; Underground Water Storage Tanks Communal Back Up Generator, Completion of the project is September 2025.