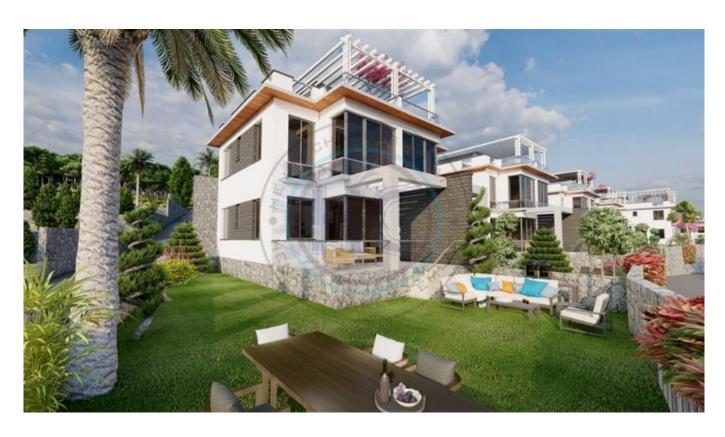

## NEW PROJECT !!! ONE BEDROOM GARDEN AND LOFT APARTMENTS

This project, which is located in Bahçeli, is half Kyrenia center. Only 15 minutes away from the luxury hotels in that region, 10 minutes from Alagadi beach and Korenium Golf Club. The foundations in blocks A, B, C and E have already been completed. There will also be a hotel, spa, gym, restaurant and tennis areas built within the site. The first stage will be completed by October 2024. If you want to take place in this project, please contact us. Prices varydepending on square 48m² + 7 m² Garden 119.000 £ 48m² + 43 m² Terrace 119.000 £ 48m² + 7 m² Garden 129.000 £ 48m² + 43m² Terrace 129.000 £ 52m² + 20m² Garden 139.000 £ 67m² + 14 m² Garden Loft 156.450 £ 87m² + 14 m² Garden Loft 166.950 £ 73m² + 12 m² Garden Loft 199.000 £