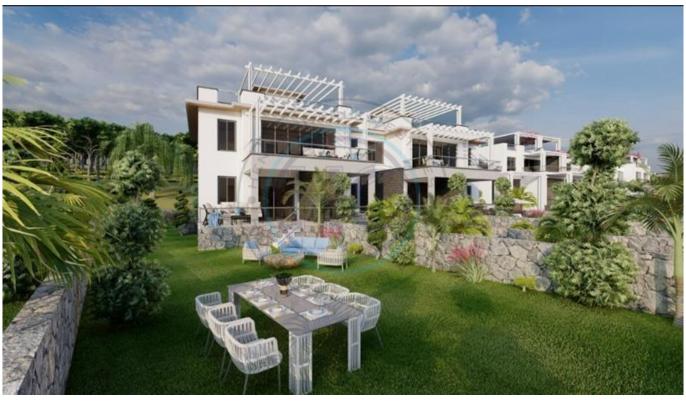

## NEW PROJECT !!! ONE BEDROOM GARDEN AND LOFT APARTMENTS

This project, which is located in Bahçeli, is half Kyrenia center. Only 15 minutes away from the luxury hotels in that region, 10 minutes from Alagadi beach and Korenium Golf Club. The foundations in blocks A, B, C and E have already been completed. There will also be a hotel, spa, gym, restaurant and tennis areas built within the site. The first stage will be completed by October 2024. If you want to take place in this project, please contact us. Prices varydepending on square 48m² + 7 m² Garden 119.000 £ 48m² + 43 m² Terrace 119.000 £ 48m² + 7 m² Garden 129.000 £ 48m² + 43m² Terrace 129.000 £ 52m² + 20m² Garden 139.000 £ 67m² + 14 m² Garden Loft 156.450 £ 87m² + 14 m² Garden Loft 166.950 £ 73m² + 12 m² Garden Loft 199.000 £