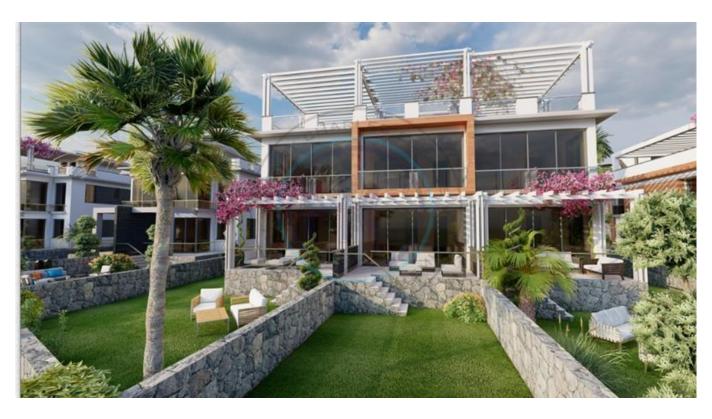

## NEW PROJECT !!! ONE BEDROOM GARDEN AND LOFT APARTMENTS

This project, which is located in Bahçeli, is half Kyrenia center. Only 15 minutes away from the luxury hotels in that region, 10 minutes from Alagadi beach and Korenium Golf Club. The foundations in blocks A, B, C and E have already been completed. There will also be a hotel, spa, gym, restaurant and tennis areas built within the site. The first stage will be completed by October 2024. If you want to take place in this project, please contact us. Prices varydepending on square 48m² + 7 m² Garden 119.000 £ 48m² + 43 m² Terrace 119.000 £ 48m² + 7 m² Garden 129.000 £ 48m² + 43m² Terrace 129.000 £ 52m² + 20m² Garden 139.000 £ 67m² + 14 m² Garden Loft 156.450 £ 87m² + 14 m² Garden Loft 166.950 £ 73m² + 12 m² Garden Loft 199.000 £