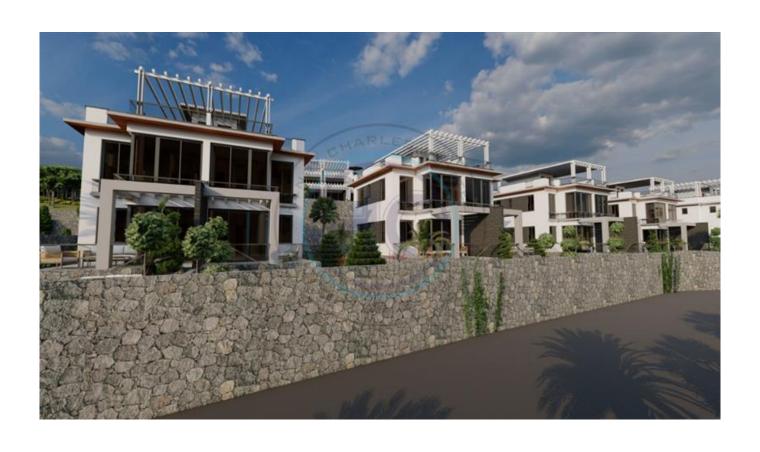

## NEW PROJECT !!! ONE BEDROOM GARDEN AND LOFT APARTMENTS

This project, which is located in Bahçeli, is half Kyrenia center. Only 15 minutes away from the luxury hotels in that region, 10 minutes from Alagadi beach and Korenium Golf Club. The foundations in blocks A, B, C and E have already been completed. There will also be a hotel, spa, gym, restaurant and tennis areas built within the site. The first stage will be completed by October 2024. If you want to take place in this project, please contact us. Prices varydepending on square 48m² + 7 m² Garden 119.000 £ 48m² + 43 m² Terrace 119.000 £ 48m² + 7 m² Garden 129.000 £ 48m² + 43m² Terrace 129.000 £ 52m² + 20m² Garden 139.000 £ 67m² + 14 m² Garden Loft 156.450 £ 87m² + 14 m² Garden Loft 166.950 £ 73m² + 12 m² Garden Loft 199.000 £