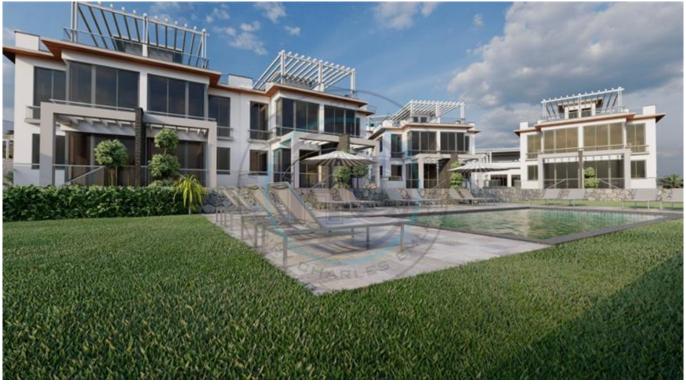

## NEW PROJECT !!! ONE BEDROOM GARDEN AND LOFT APARTMENTS

This project, which is located in Bahçeli, is half Kyrenia center. Only 15 minutes away from the luxury hotels in that region, 10 minutes from Alagadi beach and Korenium Golf Club. The foundations in blocks A, B, C and E have already been completed. There will also be a hotel, spa, gym, restaurant and tennis areas built within the site. The first stage will be completed by October 2024. If you want to take place in this project, please contact us. Prices varydepending on square 48m² + 7 m² Garden 119.000 £ 48m² + 43 m² Terrace 119.000 £ 48m² + 7 m² Garden 129.000 £ 48m² + 43m² Terrace 129.000 £ 52m² + 20m² Garden 139.000 £ 67m² + 14 m² Garden Loft 156.450 £ 87m² + 14 m² Garden Loft 166.950 £ 73m² + 12 m² Garden Loft 199.000 £