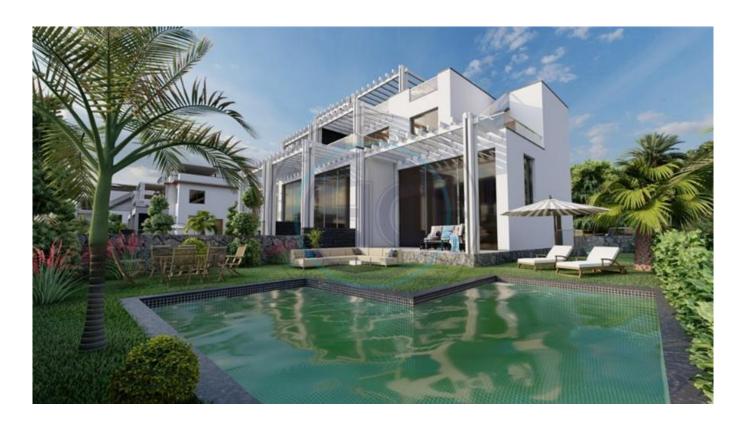

## NEW PROJECT !!! ONE BEDROOM GARDEN AND LOFT APARTMENTS

This project, which is located in Bahçeli, is half Kyrenia center. Only 15 minutes away from the luxury hotels in that region, 10 minutes from Alagadi beach and Korenium Golf Club. The foundations in blocks A, B, C and E have already been completed. There will also be a hotel, spa, gym, restaurant and tennis areas built within the site. The first stage will be completed by October 2024. If you want to take place in this project, please contact us. Prices varydepending on square 48m² + 7 m² Garden 119.000 £ 48m² + 43 m² Terrace 119.000 £ 48m² + 7 m² Garden 129.000 £ 48m² + 43m² Terrace 129.000 £ 52m² + 20m² Garden 139.000 £ 67m² + 14 m² Garden Loft 156.450 £ 87m² + 14 m² Garden Loft 166.950 £ 73m² + 12 m² Garden Loft 199.000 £