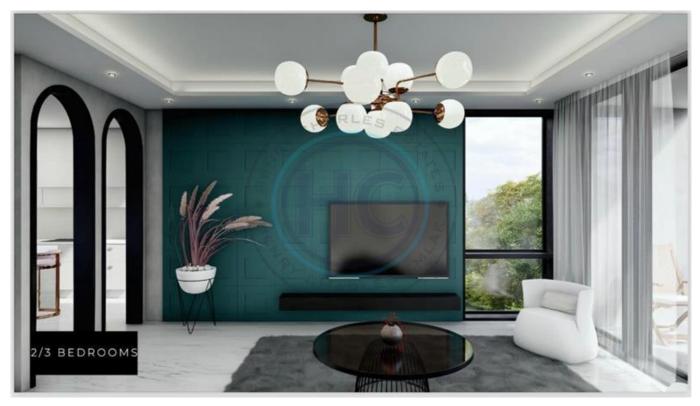

## TWO OR THREE BEDROOM DUPLEX APARTMENTS

The building is located in Bellapais and consists of 4 floors, excluding the shop and basement floors. The building includes a parking lot with space for 55 cars. Our two-bedroom duplex flat is equipped with a sauna. Top-class Bosch brand appliances are used in the kitchen. On the terrace, there is a 6x9.5 infinity pool with breathtaking views of the mountains, city, and sea, accessible to all residents. A reception area will be available at the building's entrance. Feel free to contact us to secure your place in this project, conveniently situated close to all facilities."