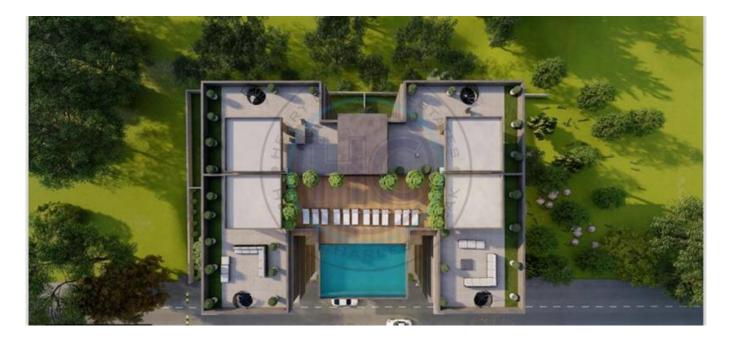

## TWO OR THREE BEDROOM DUPLEX APARTMENTS

The building is located in Bellapais and consists of 4 floors, excluding the shop and basement floors. The building includes a parking lot with space for 55 cars. Our two-bedroom duplex flat is equipped with a sauna. Top-class Bosch brand appliances are used in the kitchen. On the terrace, there is a 6x9.5 infinity pool with breathtaking views of the mountains, city, and sea, accessible to all residents. A reception area will be available at the building's entrance. Feel free to contact us to secure your place in this project, conveniently situated close to all facilities."