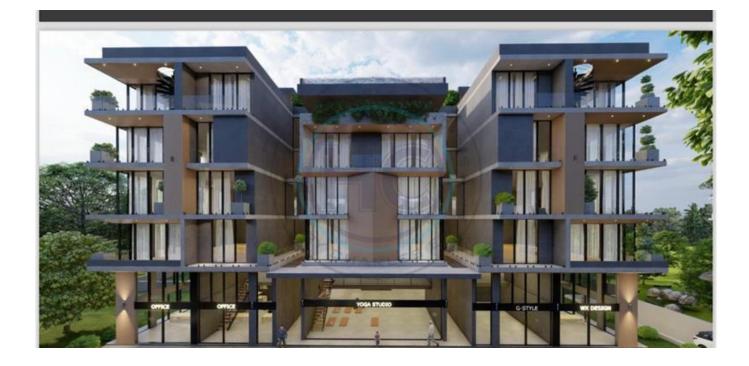

## TWO OR THREE BEDROOM DUPLEX APARTMENTS

The building is located in Bellapais and consists of 4 floors, excluding the shop and basement floors. The building includes a parking lot with space for 55 cars. Our two-bedroom duplex flat is equipped with a sauna. Top-class Bosch brand appliances are used in the kitchen. On the terrace, there is a 6x9.5 infinity pool with breathtaking views of the mountains, city, and sea, accessible to all residents. A reception area will be available at the building's entrance. Feel free to contact us to secure your place in this project, conveniently situated close to all facilities."