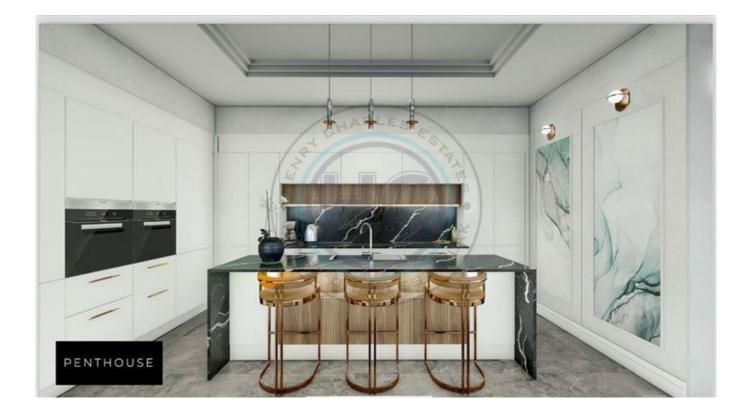

## TWO OR THREE BEDROOM DUPLEX APARTMENTS

The building is located in Bellapais and consists of 4 floors, excluding the shop and basement floors. The building includes a parking lot with space for 55 cars. Our two-bedroom duplex flat is equipped with a sauna. Top-class Bosch brand appliances are used in the kitchen. On the terrace, there is a 6x9.5 infinity pool with breathtaking views of the mountains, city, and sea, accessible to all residents. A reception area will be available at the building's entrance. Feel free to contact us to secure your place in this project, conveniently situated close to all facilities."