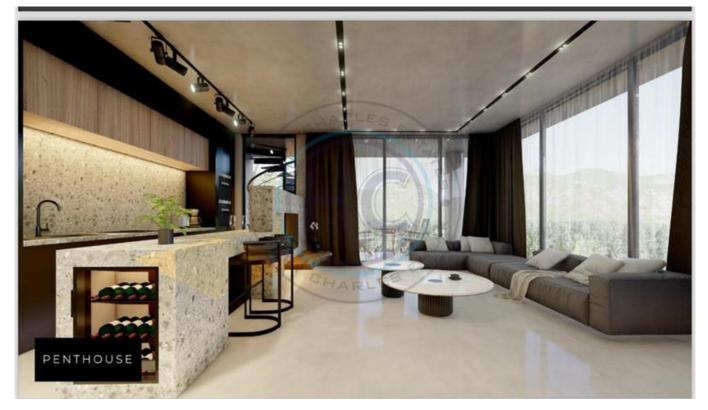

## TWO OR THREE BEDROOM DUPLEX APARTMENTS

The building is located in Bellapais and consists of 4 floors, excluding the shop and basement floors. The building includes a parking lot with space for 55 cars. Our two-bedroom duplex flat is equipped with a sauna. Top-class Bosch brand appliances are used in the kitchen. On the terrace, there is a 6x9.5 infinity pool with breathtaking views of the mountains, city, and sea, accessible to all residents. A reception area will be available at the building's entrance. Feel free to contact us to secure your place in this project, conveniently situated close to all facilities."