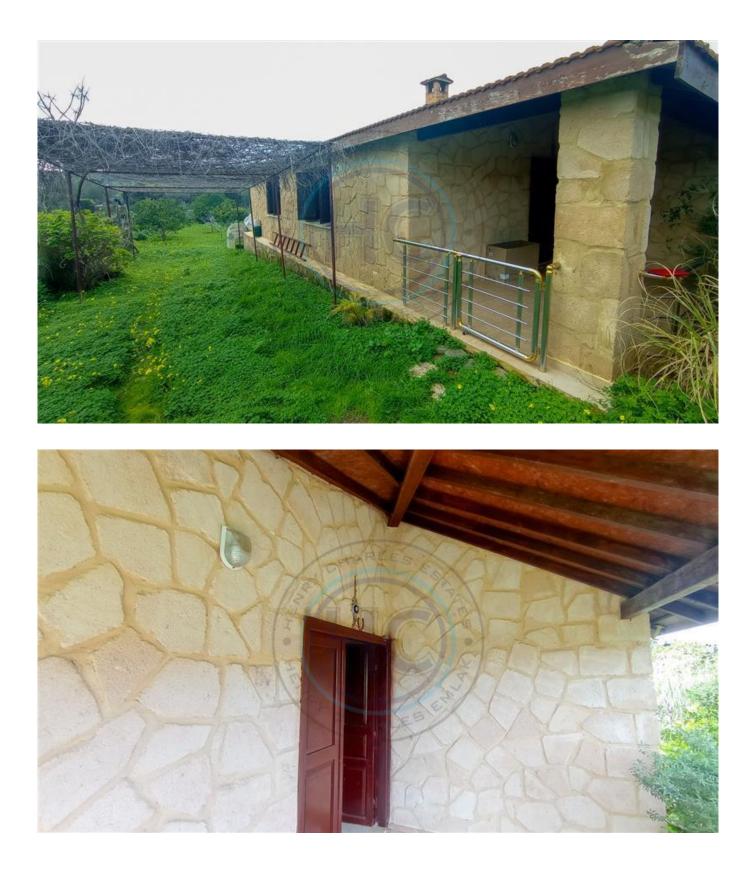

## TWO BEDROOM STONE HOUSE WITH PRIVATE GARDEN AND FIREPLACE

Quiet, Secluded, Two Bedroom Stone House with Private Garden and Fireplace / Nature and Mountain view / Raft foundation, 50cm stone wall with reinforced concrete frame Living room and kitchen: Pleasant area in front of the fireplace to socialize with close friends The property is furnished with furniture, white goods, air conditioner in the lounge, and beds in both bedrooms Building: 2 'Raft Foundation' earthquake-resistant construction 2 50cm stone wall with reinforced concrete frame I Granite Fireplace I Village Oven in the Garden I 7 ton water tank I Solar heating ? Air conditioning Location: ? Close to markets, gas station, hospital, police station ? The distance of the house from the road is 75 meters, a legal road has been built with permission in front of the garden, there is an official road on the title deed, 35 meters from the land to the road is a state land, it can be purchased from the state. I In the back, facing the mountain is a forest, with unobstructed nature and mountain views. Garden: 2 Water well 2 Traditional Turkish Village Oven 2 Brush tree, laurel tree, Cypriot date palm, palm tree, stone pine, Cypriot olive, miyaforum, tooth almond, Cypriot apricot, formosa plum, loguat, red plum, walnut ? Troodos apple, golden apple, black fig, Wonderful Pomegranate, medlar, Atis fruit, Guafa, Sultani Grape, vineyard grape, dragon fruit and flower, black artichoke, white artichoke, oleander, pamelo, black orange, washington orange, blood washington orange, mandarin 🛽 Lavender, golden strawberry, Cypriot Jasmine, madagascar jasmine, full jasmine, begumbil, black mulberry, moringa fruit, sigas, pipe tree, cardella flower