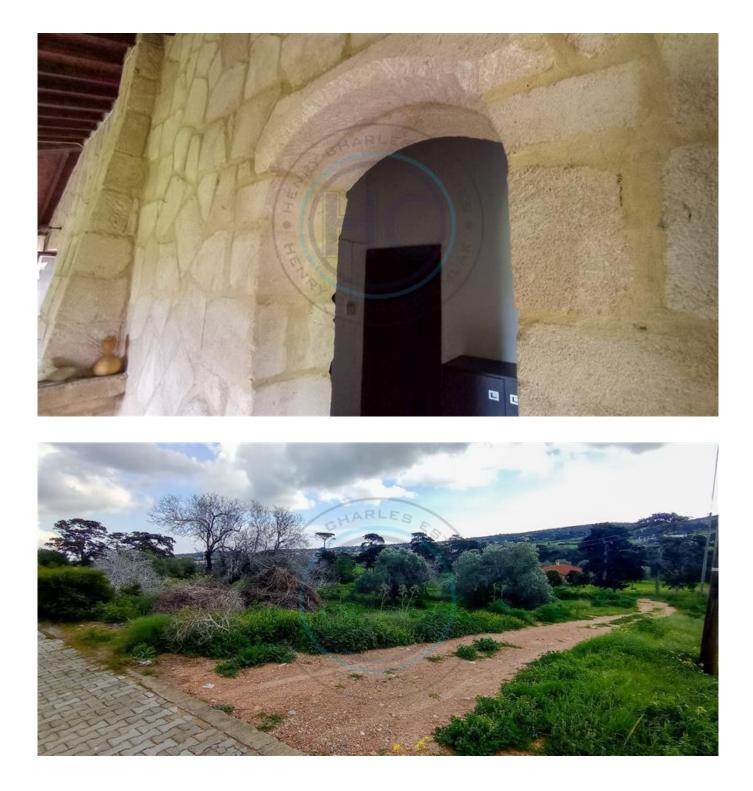

## TWO BEDROOM STONE HOUSE WITH PRIVATE GARDEN AND FIREPLACE

Quiet, Secluded, Two Bedroom Stone House with Private Garden and Fireplace / Nature and Mountain view / Raft foundation, 50cm stone wall with reinforced concrete frame Living room and kitchen: Pleasant area in front of the fireplace to socialize with close friends The property is furnished with furniture, white goods, air conditioner in the lounge, and beds in both bedrooms Building: 2 'Raft Foundation' earthquake-resistant construction 2 50cm stone wall with reinforced concrete frame I Granite Fireplace I Village Oven in the Garden I 7 ton water tank I Solar heating ? Air conditioning Location: ? Close to markets, gas station, hospital, police station ? The distance of the house from the road is 75 meters, a legal road has been built with permission in front of the garden, there is an official road on the title deed, 35 meters from the land to the road is a state land, it can be purchased from the state. I In the back, facing the mountain is a forest, with unobstructed nature and mountain views. Garden: 2 Water well 2 Traditional Turkish Village Oven 2 Brush tree, laurel tree, Cypriot date palm, palm tree, stone pine, Cypriot olive, miyaforum, tooth almond, Cypriot apricot, formosa plum, loguat, red plum, walnut ? Troodos apple, golden apple, black fig, Wonderful Pomegranate, medlar, Atis fruit, Guafa, Sultani Grape, vineyard grape, dragon fruit and flower, black artichoke, white artichoke, oleander, pamelo, black orange, washington orange, blood washington orange, mandarin 🛽 Lavender, golden strawberry, Cypriot Jasmine, madagascar jasmine, full jasmine, begumbil, black mulberry, moringa fruit, sigas, pipe tree, cardella flower