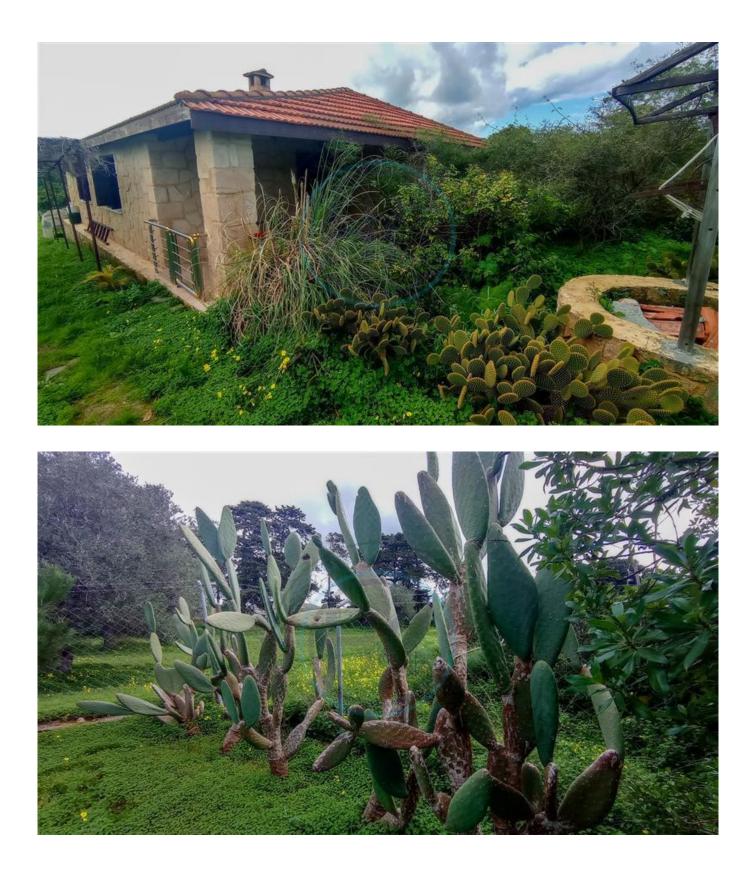

## TWO BEDROOM STONE HOUSE WITH PRIVATE GARDEN AND FIREPLACE

Quiet, Secluded, Two Bedroom Stone House with Private Garden and Fireplace / Nature and Mountain view / Raft foundation, 50cm stone wall with reinforced concrete frame Living room and kitchen: Pleasant area in front of the fireplace to socialize with close friends The property is furnished with furniture, white goods, air conditioner in the lounge, and beds in both bedrooms Building: 2 'Raft Foundation' earthquake-resistant construction 2 50cm stone wall with reinforced concrete frame I Granite Fireplace I Village Oven in the Garden I 7 ton water tank I Solar heating ? Air conditioning Location: ? Close to markets, gas station, hospital, police station ? The distance of the house from the road is 75 meters, a legal road has been built with permission in front of the garden, there is an official road on the title deed, 35 meters from the land to the road is a state land, it can be purchased from the state. I In the back, facing the mountain is a forest, with unobstructed nature and mountain views. Garden: 2 Water well 2 Traditional Turkish Village Oven 2 Brush tree, laurel tree, Cypriot date palm, palm tree, stone pine, Cypriot olive, miyaforum, tooth almond, Cypriot apricot, formosa plum, loguat, red plum, walnut ? Troodos apple, golden apple, black fig, Wonderful Pomegranate, medlar, Atis fruit, Guafa, Sultani Grape, vineyard grape, dragon fruit and flower, black artichoke, white artichoke, oleander, pamelo, black orange, washington orange, blood washington orange, mandarin 🛽 Lavender, golden strawberry, Cypriot Jasmine, madagascar jasmine, full jasmine, begumbil, black mulberry, moringa fruit, sigas, pipe tree, cardella flower