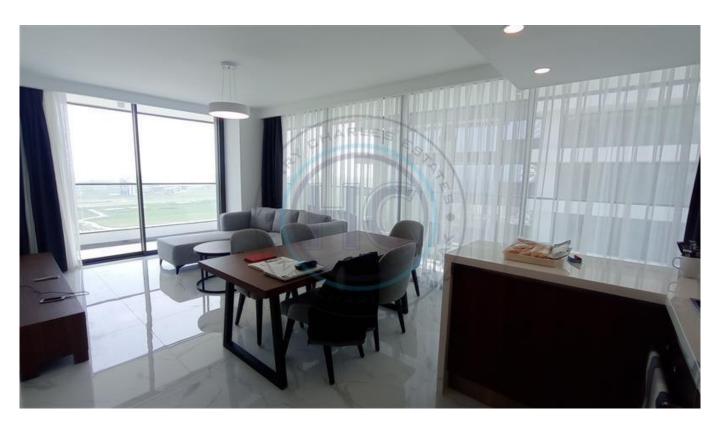

## TWO BEDROOM CORNER APARTMENT IN GRAND SAPPHIRE BLOCK A (FULLY FURNISHED, VAT PAID)

TWO BEDROOM APARTMENT IN GRAND SAPPHIRE BLOCK A 15TH FLOOR, SOUTH WEST This two bedroom apartment is located on a site with fantastic facilities, and only 300 meters from the sandy beaches of Long Beach. The building is equipped with fast elevators, generators, outdoor parking areas, central water system, central internet connection, central hydrophore system, and a central satellite system. For a reasonable price, owner of this apartment will be blessed with the daily chance of watching #1 beach in North Cyprus from their terrace from two sides: South West orientation. Key notes ② Views: Sea view & Dity view ② Building: Block A② Floor: 15th floor ② Orientation: South West Total living area is 112 m², all taxes paid, VRF paid, fully furnished and ready to be transferred to new owner. Site Facilities ③ Indoor & Dity outdoor pools ③ Indoor & Dity outdoor children's playgrounds ③ Gym and sports centre ② Markets and shops ③ Cafes and restaurants