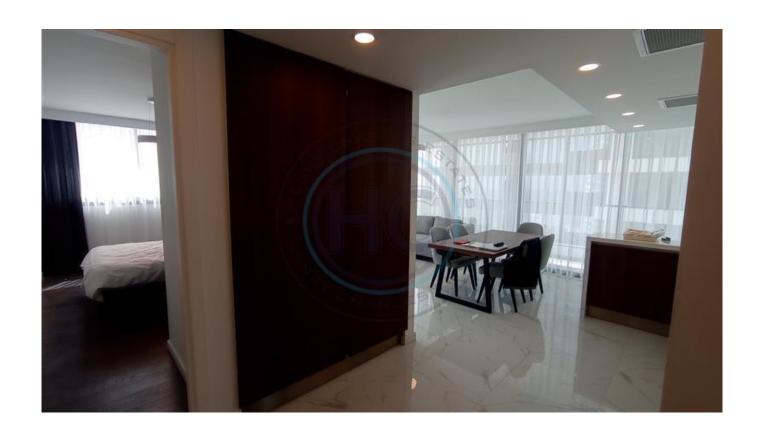

## TWO BEDROOM CORNER APARTMENT IN GRAND SAPPHIRE BLOCK A (FULLY FURNISHED, VAT PAID)

TWO BEDROOM APARTMENT IN GRAND SAPPHIRE BLOCK A 15TH FLOOR, SOUTH WEST This two bedroom apartment is located on a site with fantastic facilities, and only 300 meters from the sandy beaches of Long Beach. The building is equipped with fast elevators, generators, outdoor parking areas, central water system, central internet connection, central hydrophore system, and a central satellite system. For a reasonable price, owner of this apartment will be blessed with the daily chance of watching #1 beach in North Cyprus from their terrace from two sides: South West orientation. Key notes ② Views: Sea view & Dity view ② Building: Block A② Floor: 15th floor ② Orientation: South West Total living area is 112 m², all taxes paid, VRF paid, fully furnished and ready to be transferred to new owner. Site Facilities ③ Indoor & Dity outdoor pools ③ Indoor & Dity outdoor children's playgrounds ③ Gym and sports centre ② Markets and shops ③ Cafes and restaurants