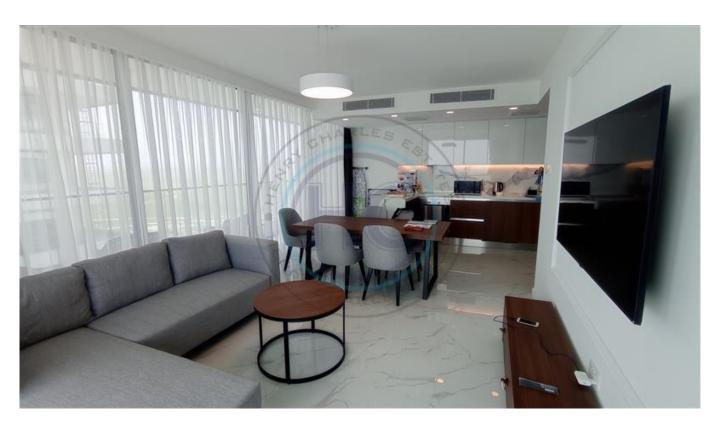

## TWO BEDROOM CORNER APARTMENT IN GRAND SAPPHIRE BLOCK A (FULLY FURNISHED, VAT PAID)

TWO BEDROOM APARTMENT IN GRAND SAPPHIRE BLOCK A 15TH FLOOR, SOUTH WEST This two bedroom apartment is located on a site with fantastic facilities, and only 300 meters from the sandy beaches of Long Beach. The building is equipped with fast elevators, generators, outdoor parking areas, central water system, central internet connection, central hydrophore system, and a central satellite system. For a reasonable price, owner of this apartment will be blessed with the daily chance of watching #1 beach in North Cyprus from their terrace from two sides: South West orientation. Key notes ② Views: Sea view & Dity view ② Building: Block A② Floor: 15th floor ② Orientation: South West Total living area is 112 m², all taxes paid, VRF paid, fully furnished and ready to be transferred to new owner. Site Facilities ③ Indoor & Dity outdoor pools ③ Indoor & Dity outdoor children's playgrounds ③ Gym and sports centre ② Markets and shops ③ Cafes and restaurants