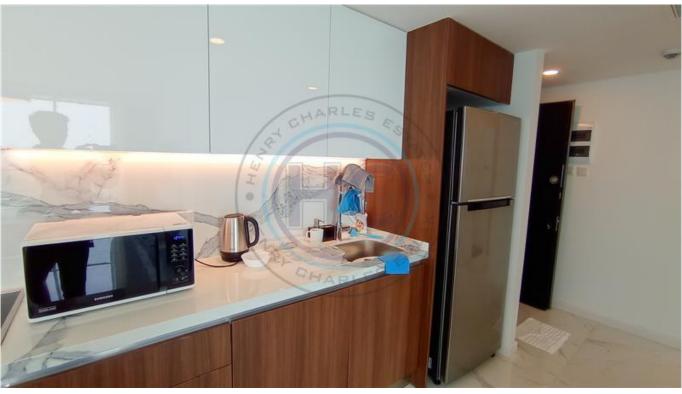

## TWO BEDROOM CORNER APARTMENT IN GRAND SAPPHIRE BLOCK A (FULLY FURNISHED, VAT PAID)

TWO BEDROOM APARTMENT IN GRAND SAPPHIRE BLOCK A 15TH FLOOR, SOUTH WEST This two bedroom apartment is located on a site with fantastic facilities, and only 300 meters from the sandy beaches of Long Beach. The building is equipped with fast elevators, generators, outdoor parking areas, central water system, central internet connection, central hydrophore system, and a central satellite system. For a reasonable price, owner of this apartment will be blessed with the daily chance of watching #1 beach in North Cyprus from their terrace from two sides: South West orientation. Key notes ② Views: Sea view & Dity view ② Building: Block A② Floor: 15th floor ② Orientation: South West Total living area is 112 m², all taxes paid, VRF paid, fully furnished and ready to be transferred to new owner. Site Facilities ③ Indoor & Dity outdoor pools ③ Indoor & Dity outdoor children's playgrounds ③ Gym and sports centre ② Markets and shops ③ Cafes and restaurants