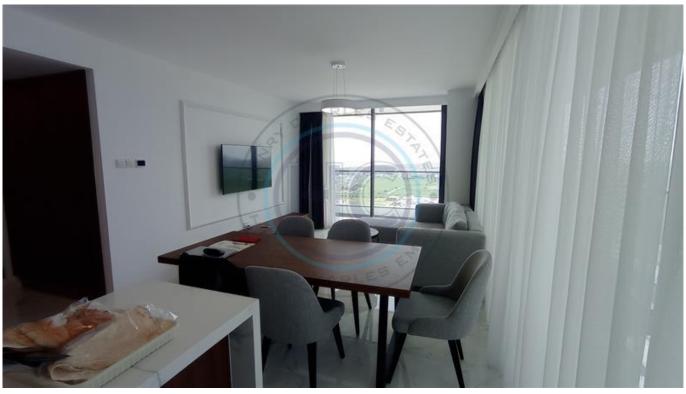

## TWO BEDROOM CORNER APARTMENT IN GRAND SAPPHIRE BLOCK A (FULLY FURNISHED, VAT PAID)

TWO BEDROOM APARTMENT IN GRAND SAPPHIRE BLOCK A 15TH FLOOR, SOUTH WEST This two bedroom apartment is located on a site with fantastic facilities, and only 300 meters from the sandy beaches of Long Beach. The building is equipped with fast elevators, generators, outdoor parking areas, central water system, central internet connection, central hydrophore system, and a central satellite system. For a reasonable price, owner of this apartment will be blessed with the daily chance of watching #1 beach in North Cyprus from their terrace from two sides: South West orientation. Key notes ② Views: Sea view & Dity view ② Building: Block A② Floor: 15th floor ② Orientation: South West Total living area is 112 m², all taxes paid, VRF paid, fully furnished and ready to be transferred to new owner. Site Facilities ③ Indoor & Dity outdoor pools ③ Indoor & Dity outdoor children's playgrounds ③ Gym and sports centre ② Markets and shops ③ Cafes and restaurants