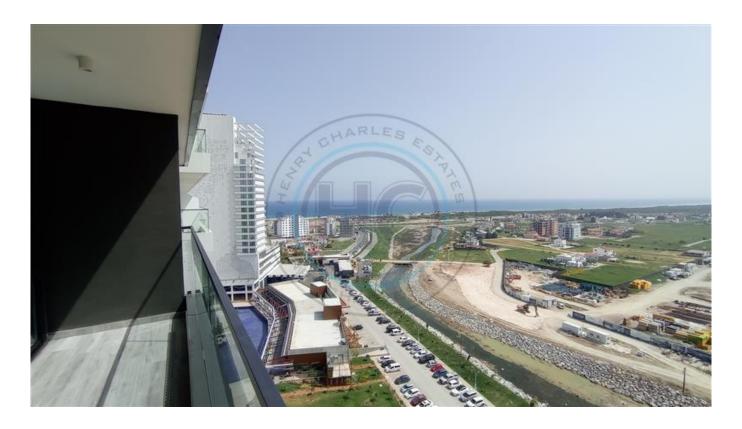

## TWO BEDROOM CORNER APARTMENT IN GRAND SAPPHIRE BLOCK A (FULLY FURNISHED, VAT PAID)

TWO BEDROOM APARTMENT IN GRAND SAPPHIRE BLOCK A 15TH FLOOR, SOUTH WEST This two bedroom apartment is located on a site with fantastic facilities, and only 300 meters from the sandy beaches of Long Beach. The building is equipped with fast elevators, generators, outdoor parking areas, central water system, central internet connection, central hydrophore system, and a central satellite system. For a reasonable price, owner of this apartment will be blessed with the daily chance of watching #1 beach in North Cyprus from their terrace from two sides: South West orientation. Key notes ② Views: Sea view & Dity view ② Building: Block A② Floor: 15th floor ② Orientation: South West Total living area is 112 m², all taxes paid, VRF paid, fully furnished and ready to be transferred to new owner. Site Facilities ③ Indoor & Dity outdoor pools ③ Indoor & Dity outdoor children's playgrounds ③ Gym and sports centre ② Markets and shops ③ Cafes and restaurants