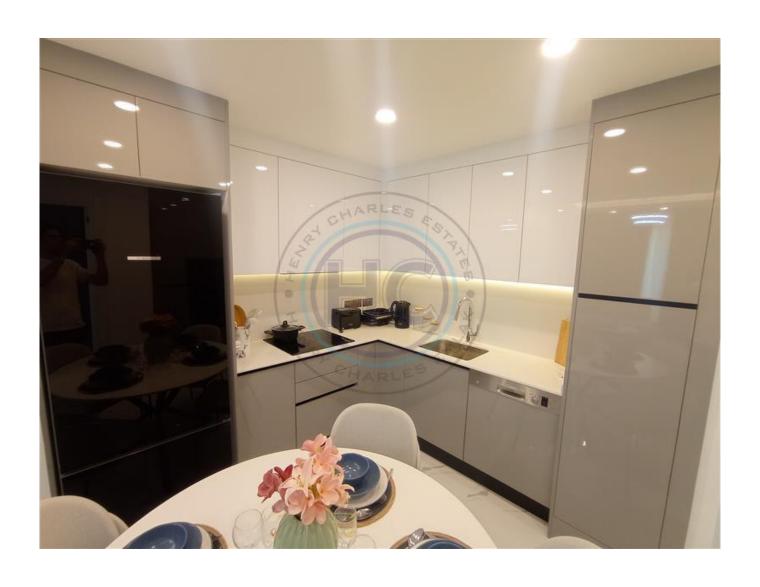

## FULLY FURNISHED ONE BEDROOM APARTMENT IN PANORAMA LONG BEACH WITH JACUZZI

FULLY FURNISHED ONE BEDROOM APARTMENT IN PANORAMA LONG BEACH WITH JACUZZI We are pleased to present this fully furnished one bedroom apartment with good-sized terraces and jacuzzi, located in the prime location of Long Beach area, at walking distance to the beach. Set up for luxury living, everything on this site is set up similar to a 5-star hotel experience: from reception, to fast-paced elevators, exit doors, the studio itself with luxury furnish package included in the price, as well as infinity pool and restaurant on the rooftop terrace. Beach and parks are at walking distance, three hospitals at 1-16 minute drive distances, a wide range of cafes and restaurants are at walking distance, shops and supermarkets nearby. Location: Panorama Long Beach Floor: 11th floor Orientation: East and North Closed living area is 74 m², plus 20 m² terraces, the property is fully furnished, has water and electricity, and is ready to be tranferred to its new owner. Included in the price ② White goods ② Furniture ② VRF air conditioning ② Jacuzzi