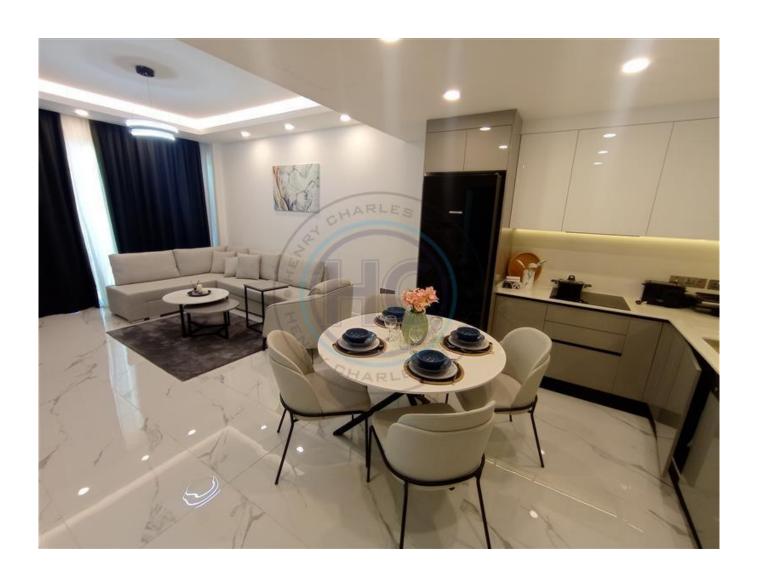

## FULLY FURNISHED ONE BEDROOM APARTMENT IN PANORAMA LONG BEACH WITH JACUZZI

FULLY FURNISHED ONE BEDROOM APARTMENT IN PANORAMA LONG BEACH WITH JACUZZI We are pleased to present this fully furnished one bedroom apartment with good-sized terraces and jacuzzi, located in the prime location of Long Beach area, at walking distance to the beach. Set up for luxury living, everything on this site is set up similar to a 5-star hotel experience: from reception, to fast-paced elevators, exit doors, the studio itself with luxury furnish package included in the price, as well as infinity pool and restaurant on the rooftop terrace. Beach and parks are at walking distance, three hospitals at 1-16 minute drive distances, a wide range of cafes and restaurants are at walking distance, shops and supermarkets nearby. Location: Panorama Long Beach Floor: 11th floor Orientation: East and North Closed living area is 74 m², plus 20 m² terraces, the property is fully furnished, has water and electricity, and is ready to be tranferred to its new owner. Included in the price ② White goods ② Furniture ② VRF air conditioning ② Jacuzzi