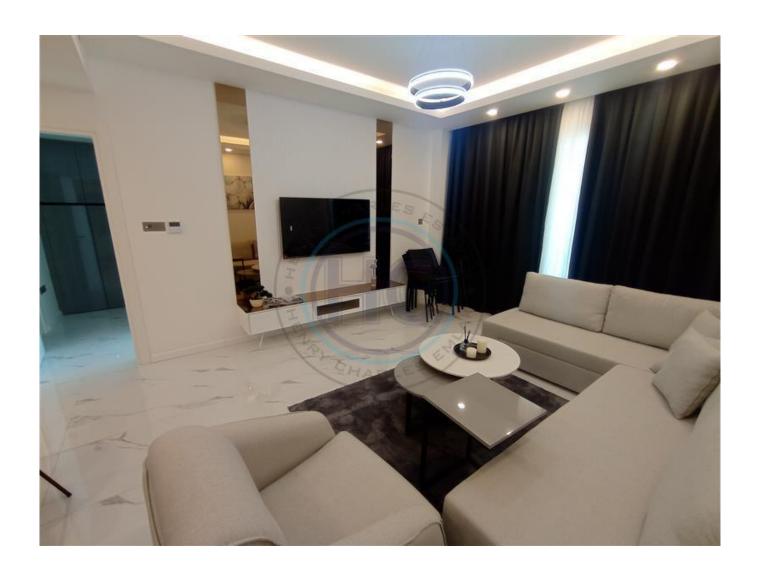

## FULLY FURNISHED ONE BEDROOM APARTMENT IN PANORAMA LONG BEACH WITH JACUZZI

FULLY FURNISHED ONE BEDROOM APARTMENT IN PANORAMA LONG BEACH WITH JACUZZI We are pleased to present this fully furnished one bedroom apartment with good-sized terraces and jacuzzi, located in the prime location of Long Beach area, at walking distance to the beach. Set up for luxury living, everything on this site is set up similar to a 5-star hotel experience: from reception, to fast-paced elevators, exit doors, the studio itself with luxury furnish package included in the price, as well as infinity pool and restaurant on the rooftop terrace. Beach and parks are at walking distance, three hospitals at 1-16 minute drive distances, a wide range of cafes and restaurants are at walking distance, shops and supermarkets nearby. Location: Panorama Long Beach Floor: 11th floor Orientation: East and North Closed living area is 74 m², plus 20 m² terraces, the property is fully furnished, has water and electricity, and is ready to be tranferred to its new owner. Included in the price ② White goods ② Furniture ② VRF air conditioning ② Jacuzzi