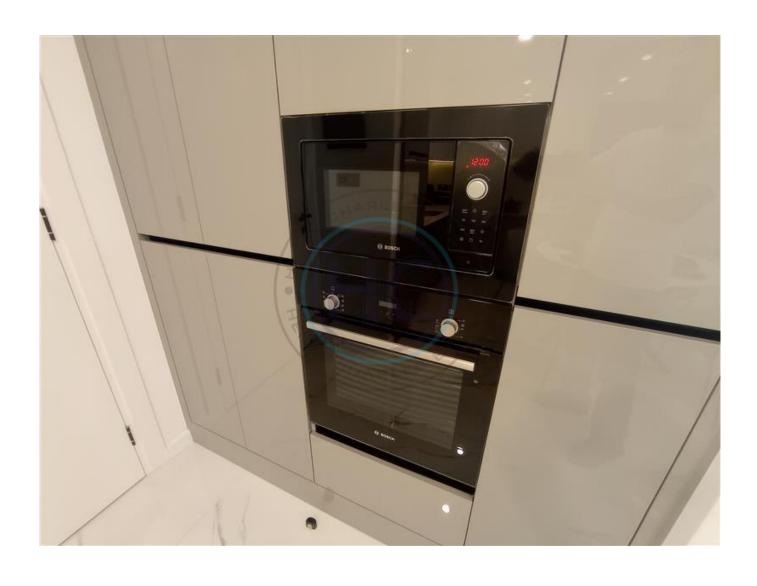

## FULLY FURNISHED ONE BEDROOM APARTMENT IN PANORAMA LONG BEACH WITH JACUZZI

FULLY FURNISHED ONE BEDROOM APARTMENT IN PANORAMA LONG BEACH WITH JACUZZI We are pleased to present this fully furnished one bedroom apartment with good-sized terraces and jacuzzi, located in the prime location of Long Beach area, at walking distance to the beach. Set up for luxury living, everything on this site is set up similar to a 5-star hotel experience: from reception, to fast-paced elevators, exit doors, the studio itself with luxury furnish package included in the price, as well as infinity pool and restaurant on the rooftop terrace. Beach and parks are at walking distance, three hospitals at 1-16 minute drive distances, a wide range of cafes and restaurants are at walking distance, shops and supermarkets nearby. Location: Panorama Long Beach Floor: 11th floor Orientation: East and North Closed living area is 74 m², plus 20 m² terraces, the property is fully furnished, has water and electricity, and is ready to be tranferred to its new owner. Included in the price ② White goods ② Furniture ② VRF air conditioning ② Jacuzzi