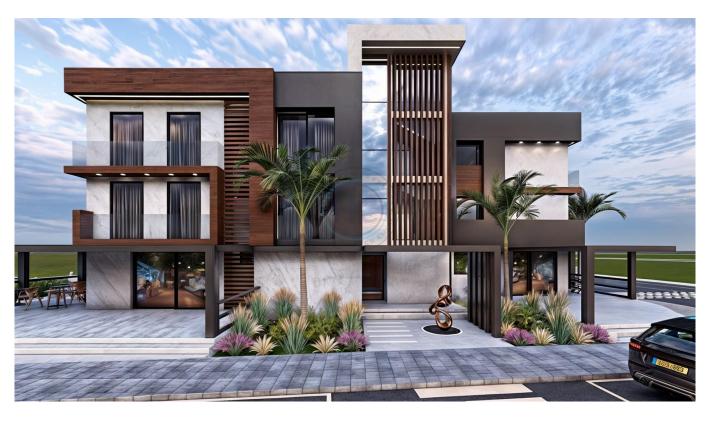

## TWO BEDROOM APARTMENT (PRE-SALES 15% OFF, TURKISH TITLE)

TWO BEDROOM APARTMENT (PRE-SALES 15% OFF, TURKISH TITLE) 15% special discount for Henry Charles Estates. Only valid until the end of May 2024. List price: £182,000 Discounted price: £154,700 We're pleased to present these two bedroom apartments in Iskele region, North Cyprus. Part of a small and private new development, the site is located between the old town of Yeni Iskele where schools, markets, butcher, volleyball, basketball and tennis courts are located, and Long Beach, where the sought-after beach, and modern resorts, hotels, casinos, restaurants, cafes and bars are located. ? Reservations: +90 539 135 6630 (has WhatsApp) Technical Specifications: 2 Smart Home System 2 Ceramic floorings 2 Central cooling/heating system 2 Central satellite system Site facilities: 2 Cafe and supermarket 2 Electric vehicle charging station 2 Outdoor pool 2 Sports centre Total closed area is 60-67 m², first floor balcony area of 7 m² OR ground floor garden area of 80 m², the site is under construction and is due for delivery in June 2026. Payment plan: - 40% prepayment -50% in equal monthly installments until key handover - 10% in equal installments within 6 months after the key handover Reservations: +90 539 135 6630 (has WhatsApp)