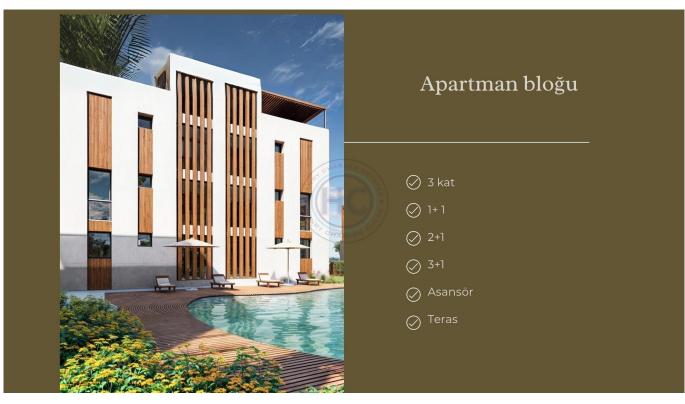

## TWO BEDROOM APARTMENT (PRE-SALES 15% OFF, TURKISH TITLE)

TWO BEDROOM APARTMENT (PRE-SALES 15% OFF, TURKISH TITLE) 15% special discount for Henry Charles Estates. Only valid until the end of May 2024. List price: £182,000 Discounted price: £154,700 We're pleased to present these two bedroom apartments in Iskele region, North Cyprus. Part of a small and private new development, the site is located between the old town of Yeni Iskele where schools, markets, butcher, volleyball, basketball and tennis courts are located, and Long Beach, where the sought-after beach, and modern resorts, hotels, casinos, restaurants, cafes and bars are located. ? Reservations: +90 539 135 6630 (has WhatsApp) Technical Specifications: 2 Smart Home System 2 Ceramic floorings 2 Central cooling/heating system 2 Central satellite system Site facilities: 2 Cafe and supermarket 2 Electric vehicle charging station 2 Outdoor pool 2 Sports centre Total closed area is 60-67 m², first floor balcony area of 7 m² OR ground floor garden area of 80 m², the site is under construction and is due for delivery in June 2026. Payment plan: - 40% prepayment -50% in equal monthly installments until key handover - 10% in equal installments within 6 months after the key handover Reservations: +90 539 135 6630 (has WhatsApp)