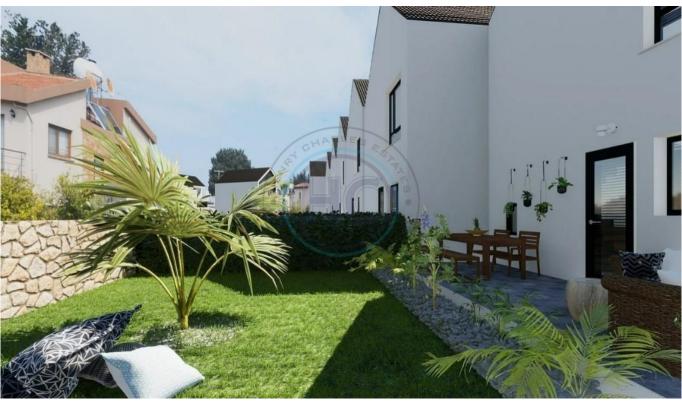

## TWO BEDROOMS SEMI DETACHED MINI VILLA

The project includes ten villas, each with its own parking and garden. The villa has two floors, two bedrooms, two bathrooms, a large kitchen, a large living room, and a terrace with access to the garden. The complex is located 3 minutes walking from the sea and within walking distance from the main road and all necessary infrastructure. Comfortable and quiet place with views of the sea and mountains. At the construction stage, it is possible to choose the color of the ceramic floor, the color of the kitchen, the color of the cabinets in the bedrooms. 3 months before delivery. • Structural landscapes of the complex will be made according to the approved project. • Vehicles roads, open car parks will be built. • All substructure work will be done to meet the electricity need of the complex. • Outdoor lighting around the perimeter of the villas. • A gate will be installed at the main entrance to the complex. American pressed wood interior doors • Aluminum balcony doors and windows with double-glazed window • Marble will be used on stairs, window sills. • A wardrobe at entrance will be installed. Anti-slip ceramic tiles on the terraces and balconies will be made. The railing and accessories of the balcony will be made of aluminum. Built-in wardrobe in every room. Entrance steel doors will be installed • The garden of each villa will be surrounded by a natural stone wall LAST TWO MINI VILLAS !!!! you can call us for more details