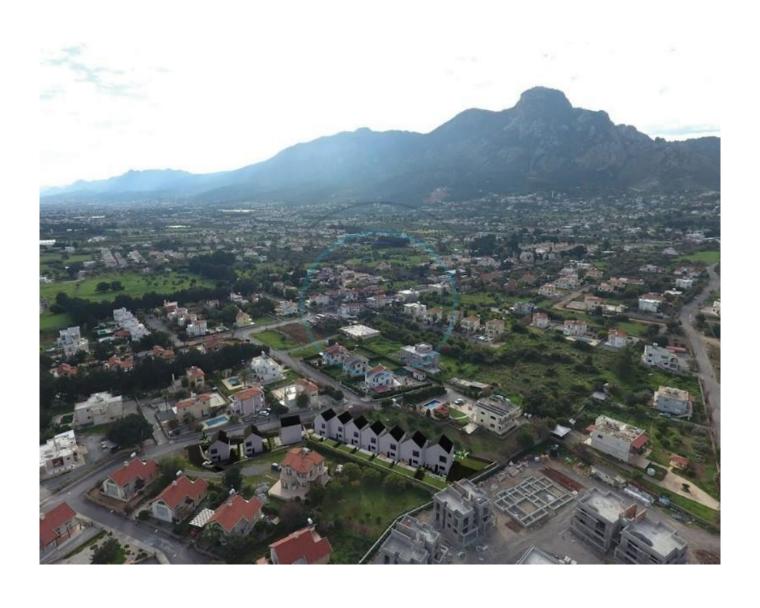

## TWO BEDROOMS SEMI DETACHED MINI VILLA

The project includes ten villas, each with its own parking and garden. The villa has two floors, two bedrooms, two bathrooms, a large kitchen, a large living room, and a terrace with access to the garden. The complex is located 3 minutes walking from the sea and within walking distance from the main road and all necessary infrastructure. Comfortable and quiet place with views of the sea and mountains. At the construction stage, it is possible to choose the color of the ceramic floor, the color of the kitchen, the color of the cabinets in the bedrooms. 3 months before delivery. • Structural landscapes of the complex will be made according to the approved project. • Vehicles roads, open car parks will be built. • All substructure work will be done to meet the electricity need of the complex. • Outdoor lighting around the perimeter of the villas. • A gate will be installed at the main entrance to the complex. American pressed wood interior doors • Aluminum balcony doors and windows with double-glazed window • Marble will be used on stairs, window sills. • A wardrobe at entrance will be installed. Anti-slip ceramic tiles on the terraces and balconies will be made. The railing and accessories of the balcony will be made of aluminum. Built-in wardrobe in every room. Entrance steel doors will be installed • The garden of each villa will be surrounded by a natural stone wall LAST TWO MINI VILLAS !!!! you can call us for more details