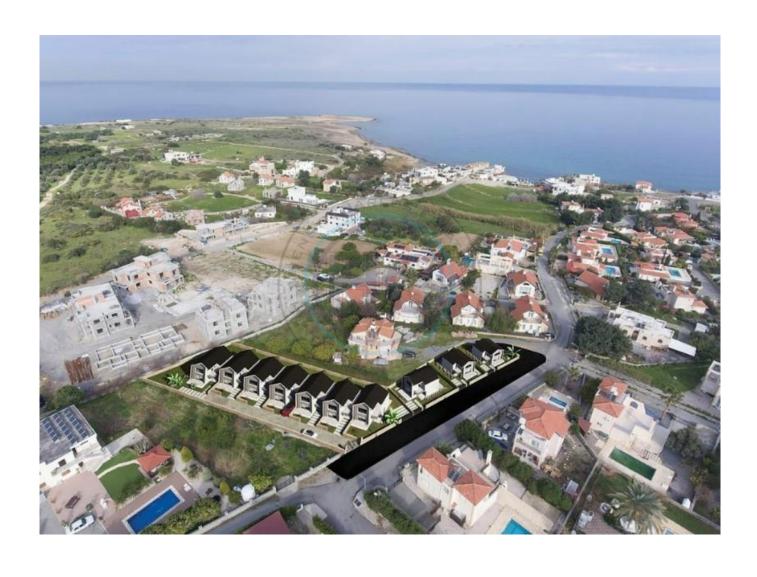

## TWO BEDROOMS SEMI DETACHED MINI VILLA

The project includes ten villas, each with its own parking and garden. The villa has two floors, two bedrooms, two bathrooms, a large kitchen, a large living room, and a terrace with access to the garden. The complex is located 3 minutes walking from the sea and within walking distance from the main road and all necessary infrastructure. Comfortable and quiet place with views of the sea and mountains. At the construction stage, it is possible to choose the color of the ceramic floor, the color of the kitchen, the color of the cabinets in the bedrooms. 3 months before delivery. • Structural landscapes of the complex will be made according to the approved project. • Vehicles roads, open car parks will be built. • All substructure work will be done to meet the electricity need of the complex. • Outdoor lighting around the perimeter of the villas. • A gate will be installed at the main entrance to the complex. American pressed wood interior doors • Aluminum balcony doors and windows with double-glazed window • Marble will be used on stairs, window sills. • A wardrobe at entrance will be installed. Anti-slip ceramic tiles on the terraces and balconies will be made. The railing and accessories of the balcony will be made of aluminum. Built-in wardrobe in every room. Entrance steel doors will be installed • The garden of each villa will be surrounded by a natural stone wall LAST TWO MINI VILLAS !!!! you can call us for more details