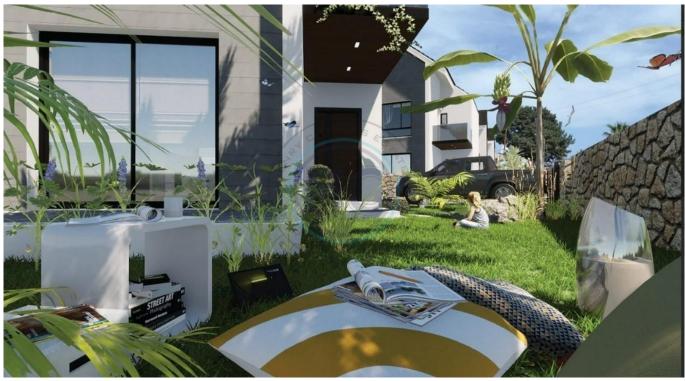

## TWO BEDROOMS SEMI DETACHED MINI VILLA

The project includes ten villas, each with its own parking and garden. The villa has two floors, two bedrooms, two bathrooms, a large kitchen, a large living room, and a terrace with access to the garden. The complex is located 3 minutes walking from the sea and within walking distance from the main road and all necessary infrastructure. Comfortable and quiet place with views of the sea and mountains. At the construction stage, it is possible to choose the color of the ceramic floor, the color of the kitchen, the color of the cabinets in the bedrooms. 3 months before delivery. • Structural landscapes of the complex will be made according to the approved project. • Vehicles roads, open car parks will be built. • All substructure work will be done to meet the electricity need of the complex. • Outdoor lighting around the perimeter of the villas. • A gate will be installed at the main entrance to the complex. American pressed wood interior doors • Aluminum balcony doors and windows with double-glazed window • Marble will be used on stairs, window sills. • A wardrobe at entrance will be installed. Anti-slip ceramic tiles on the terraces and balconies will be made. The railing and accessories of the balcony will be made of aluminum. Built-in wardrobe in every room. Entrance steel doors will be installed • The garden of each villa will be surrounded by a natural stone wall LAST TWO MINI VILLAS !!!! you can call us for more details