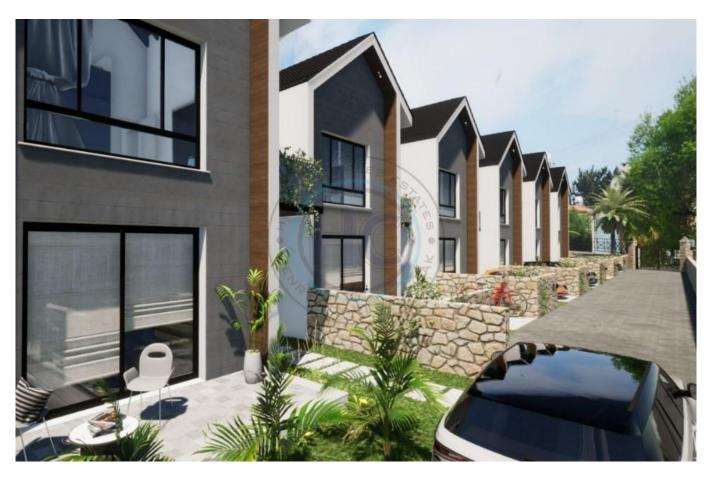

## TWO BEDROOMS SEMI DETACHED MINI VILLA

The project includes ten villas, each with its own parking and garden. The villa has two floors, two bedrooms, two bathrooms, a large kitchen, a large living room, and a terrace with access to the garden. The complex is located 3 minutes walking from the sea and within walking distance from the main road and all necessary infrastructure. Comfortable and quiet place with views of the sea and mountains. At the construction stage, it is possible to choose the color of the ceramic floor, the color of the kitchen, the color of the cabinets in the bedrooms. 3 months before delivery. • Structural landscapes of the complex will be made according to the approved project. • Vehicles roads, open car parks will be built. • All substructure work will be done to meet the electricity need of the complex. • Outdoor lighting around the perimeter of the villas. • A gate will be installed at the main entrance to the complex. American pressed wood interior doors • Aluminum balcony doors and windows with double-glazed window • Marble will be used on stairs, window sills. • A wardrobe at entrance will be installed. Anti-slip ceramic tiles on the terraces and balconies will be made. The railing and accessories of the balcony will be made of aluminum. Built-in wardrobe in every room. Entrance steel doors will be installed • The garden of each villa will be surrounded by a natural stone wall LAST TWO MINI VILLAS !!!! you can call us for more details