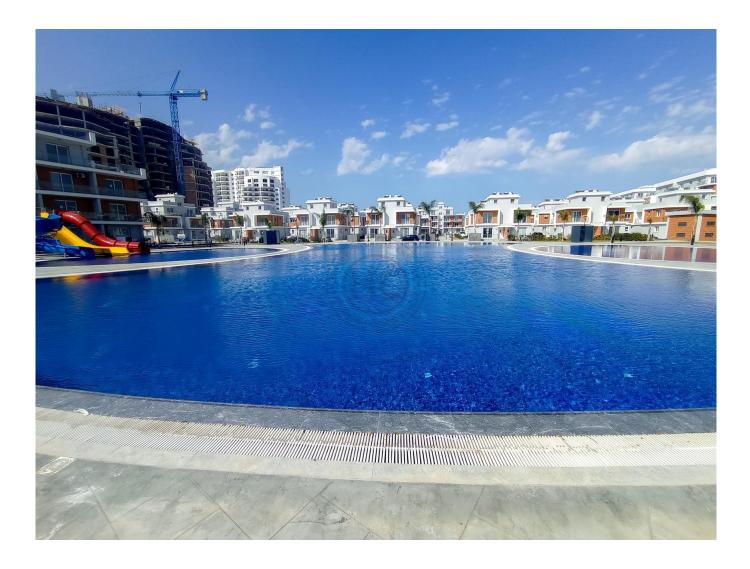

## THREE BEDROOM SAPPHIRE VILLA IN ROYAL SUN ELITE

THREE BEDROOM SAPPHIRE VILLA IN ROYAL SUN ELITE This three bedroom twin villa is located in Long Beach, North Cyprus, at a site with many facilities that meet day-to-day life. Sandy beach of Long Beach is a minute drive away. Shops and health centre are being constructed at walking distance, giving this apartment unit the potential of constant property appreciation in the next three years. Villa type: 2 Sapphire Twin Villa 2 Duplex + Rooftop Terrace 2 Three bedrooms on the first floor Total living area is 170 m², the site is under construction and is due for delivery in July 2024. The villa is suitable for those who wish to live in this sought-after area, which is close to the sea, restaurants, horse-riding arenas, historical places, and the bazaar. The site itself also has many facilities, which include the following: 2 Outdoor swimming pool 2 Restaurants and cafes 2 Supermarket, pharmacy, bank 2 Spa, sauna, beauty, and health centre 2 Sport centre, tennis court 2 Cleaning services