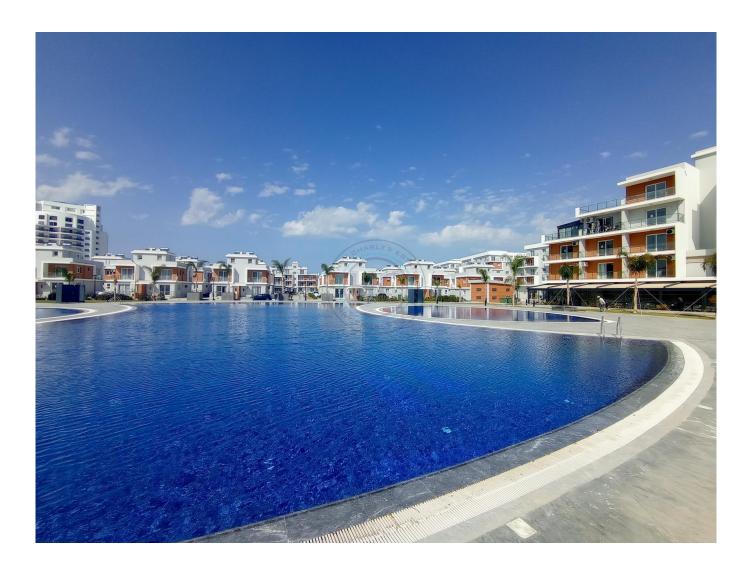

## THREE BEDROOM SAPPHIRE VILLA IN ROYAL SUN ELITE

THREE BEDROOM SAPPHIRE VILLA IN ROYAL SUN ELITE This three bedroom twin villa is located in Long Beach, North Cyprus, at a site with many facilities that meet day-to-day life. Sandy beach of Long Beach is a minute drive away. Shops and health centre are being constructed at walking distance, giving this apartment unit the potential of constant property appreciation in the next three years. Villa type: 2 Sapphire Twin Villa 2 Duplex + Rooftop Terrace 2 Three bedrooms on the first floor Total living area is 170 m², the site is under construction and is due for delivery in July 2024. The villa is suitable for those who wish to live in this sought-after area, which is close to the sea, restaurants, horse-riding arenas, historical places, and the bazaar. The site itself also has many facilities, which include the following: 2 Outdoor swimming pool 2 Restaurants and cafes 2 Supermarket, pharmacy, bank 2 Spa, sauna, beauty, and health centre 2 Sport centre, tennis court 2 Cleaning services