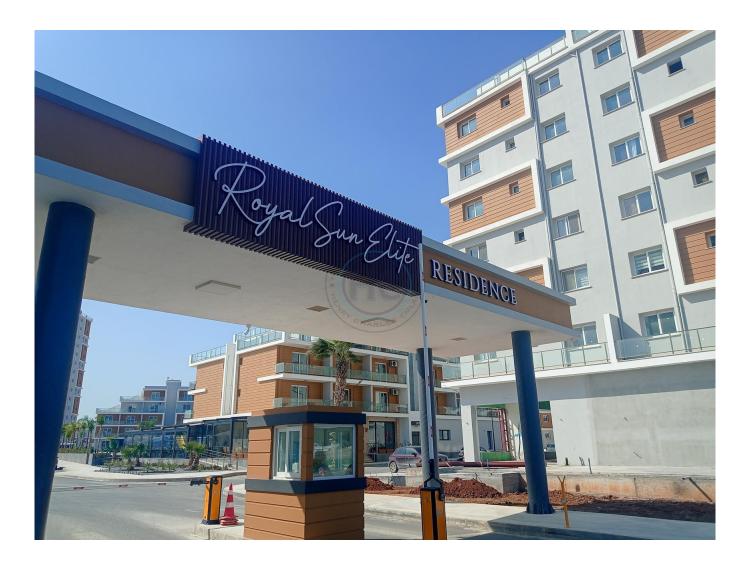

## THREE BEDROOM SAPPHIRE VILLA IN ROYAL SUN ELITE

THREE BEDROOM SAPPHIRE VILLA IN ROYAL SUN ELITE This three bedroom twin villa is located in Long Beach, North Cyprus, at a site with many facilities that meet day-to-day life. Sandy beach of Long Beach is a minute drive away. Shops and health centre are being constructed at walking distance, giving this apartment unit the potential of constant property appreciation in the next three years. Villa type: 2 Sapphire Twin Villa 2 Duplex + Rooftop Terrace 2 Three bedrooms on the first floor Total living area is 170 m², the site is under construction and is due for delivery in July 2024. The villa is suitable for those who wish to live in this sought-after area, which is close to the sea, restaurants, horse-riding arenas, historical places, and the bazaar. The site itself also has many facilities, which include the following: 2 Outdoor swimming pool 2 Restaurants and cafes 2 Supermarket, pharmacy, bank 2 Spa, sauna, beauty, and health centre 2 Sport centre, tennis court 2 Cleaning services