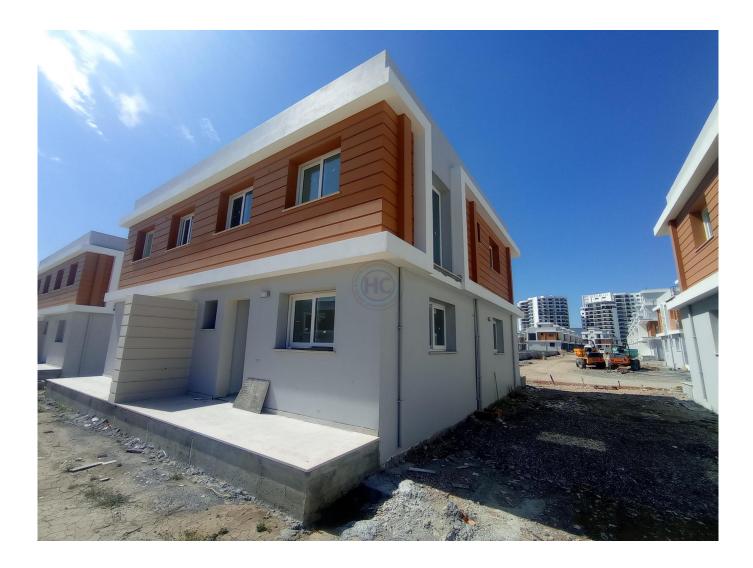

## THREE BEDROOM SAPPHIRE VILLA IN ROYAL SUN ELITE

THREE BEDROOM SAPPHIRE VILLA IN ROYAL SUN ELITE This three bedroom twin villa is located in Long Beach, North Cyprus, at a site with many facilities that meet day-to-day life. Sandy beach of Long Beach is a minute drive away. Shops and health centre are being constructed at walking distance, giving this apartment unit the potential of constant property appreciation in the next three years. Villa type: 2 Sapphire Twin Villa 2 Duplex + Rooftop Terrace 2 Three bedrooms on the first floor Total living area is 170 m², the site is under construction and is due for delivery in July 2024. The villa is suitable for those who wish to live in this sought-after area, which is close to the sea, restaurants, horse-riding arenas, historical places, and the bazaar. The site itself also has many facilities, which include the following: 2 Outdoor swimming pool 2 Restaurants and cafes 2 Supermarket, pharmacy, bank 2 Spa, sauna, beauty, and health centre 2 Sport centre, tennis court 2 Cleaning services