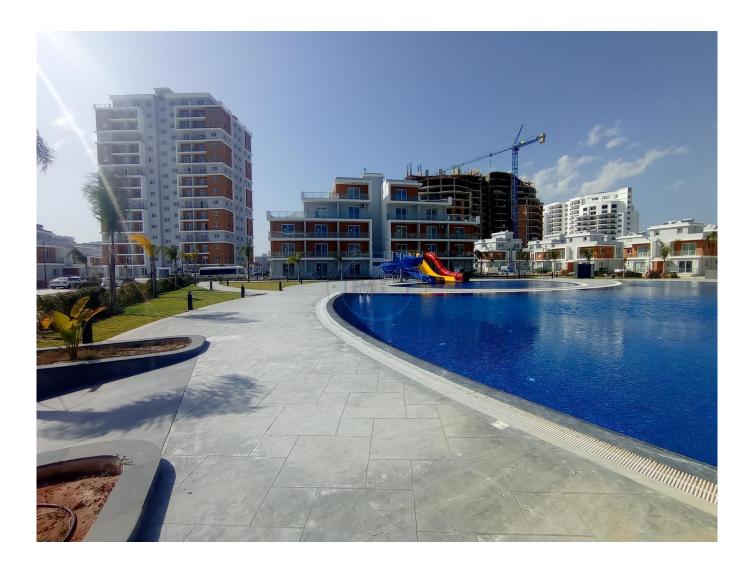

## THREE BEDROOM SAPPHIRE VILLA IN ROYAL SUN ELITE

THREE BEDROOM SAPPHIRE VILLA IN ROYAL SUN ELITE This three bedroom twin villa is located in Long Beach, North Cyprus, at a site with many facilities that meet day-to-day life. Sandy beach of Long Beach is a minute drive away. Shops and health centre are being constructed at walking distance, giving this apartment unit the potential of constant property appreciation in the next three years. Villa type: 2 Sapphire Twin Villa 2 Duplex + Rooftop Terrace 2 Three bedrooms on the first floor Total living area is 170 m², the site is under construction and is due for delivery in July 2024. The villa is suitable for those who wish to live in this sought-after area, which is close to the sea, restaurants, horse-riding arenas, historical places, and the bazaar. The site itself also has many facilities, which include the following: 2 Outdoor swimming pool 2 Restaurants and cafes 2 Supermarket, pharmacy, bank 2 Spa, sauna, beauty, and health centre 2 Sport centre, tennis court 2 Cleaning services