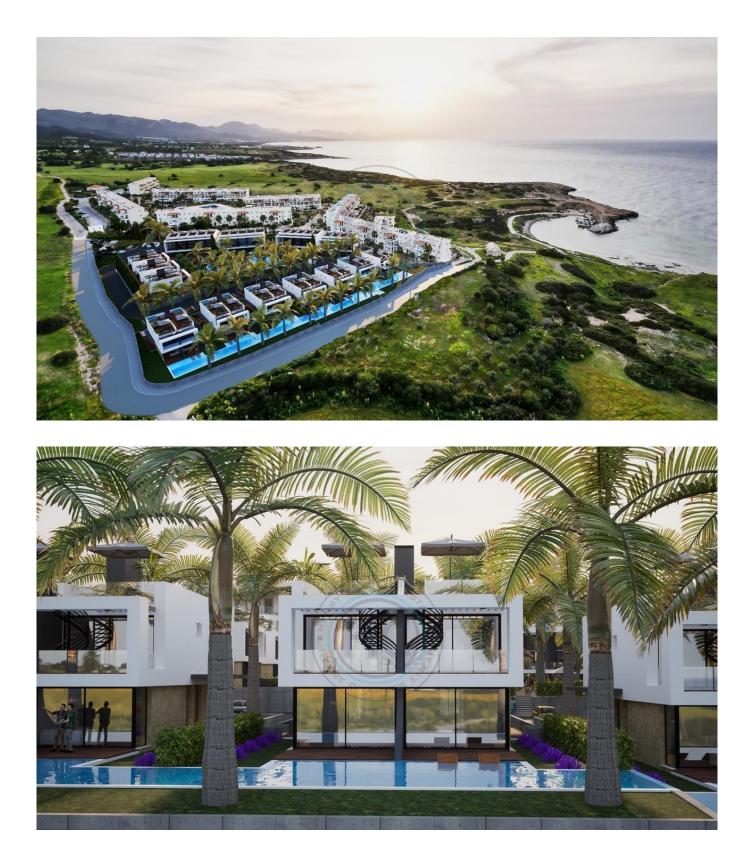

## One bedroom apartment in Luxury project seaside

We are excited to present these beautiful apartments ideally located to enjoy breathtaking views of the glorious Mediterranean sunsets in the Tatlısu region, 20 minutes east of Kyrenia. This project is where nature and modern architectural design meet, offering a comfortably chilled lifestyle. These specific apartments provide 59m² of total living area and comprise of one bedroom, an open plan kitchen/diner/lounge and a family bathroom. In addition to the project being one minute from the beach, the onsite facilities include a communal pool, communal gardens, relaxing areas, tennis courts and a children's playground. The properties are being built using high quality materials and the project is currently under construction, due to be completed by the end of 2024. \*\*VIEW & amp; RESERVE EARLY TO AVOID DISAPPOINTMENT\*\*