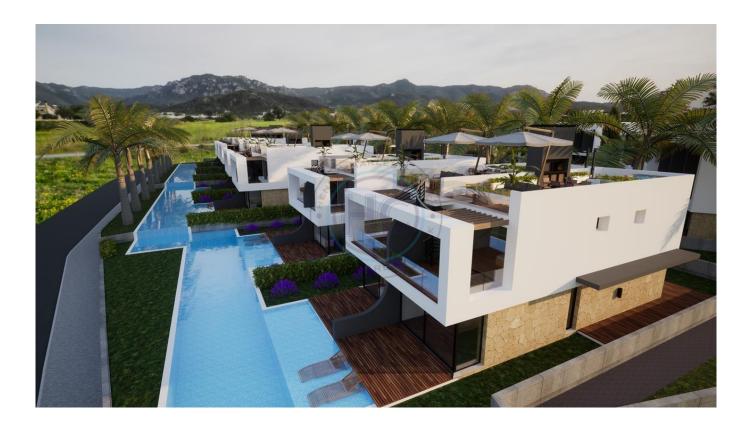

## One bedroom apartment in Luxury project seaside

We are excited to present these beautiful apartments ideally located to enjoy breathtaking views of the glorious Mediterranean sunsets in the Tatlısu region, 20 minutes east of Kyrenia. This project is where nature and modern architectural design meet, offering a comfortably chilled lifestyle. These specific apartments provide 59m² of total living area and comprise of one bedroom, an open plan kitchen/diner/lounge and a family bathroom. In addition to the project being one minute from the beach, the onsite facilities include a communal pool, communal gardens, relaxing areas, tennis courts and a children's playground. The properties are being built using high quality materials and the project is currently under construction, due to be completed by the end of 2024. \*\*VIEW & amp; RESERVE EARLY TO AVOID DISAPPOINTMENT\*\*