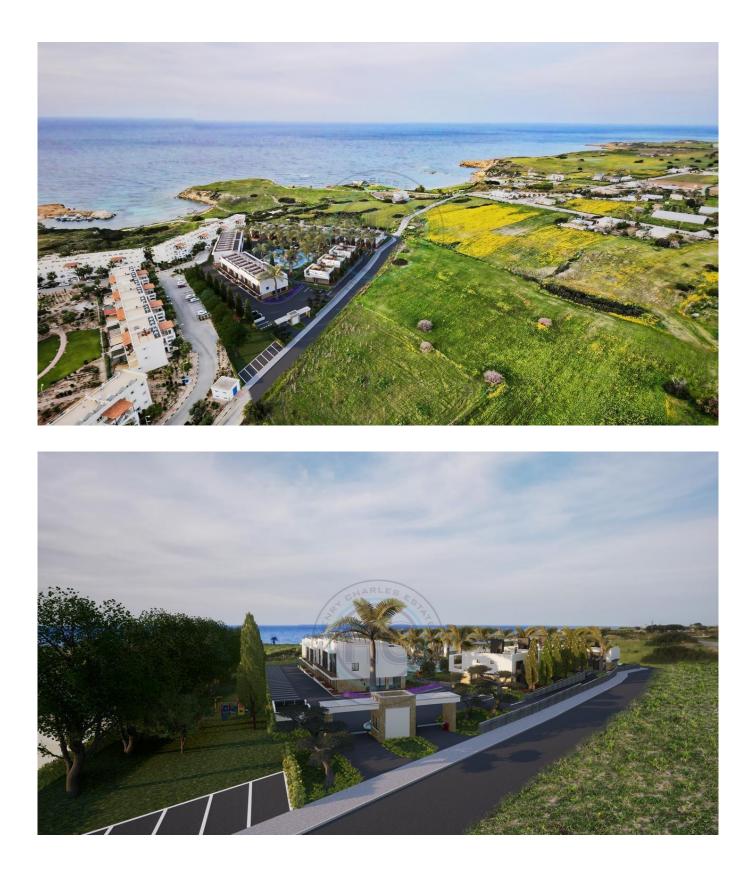

## One bedroom apartment in Luxury project seaside

We are excited to present these beautiful apartments ideally located to enjoy breathtaking views of the glorious Mediterranean sunsets in the Tatlısu region, 20 minutes east of Kyrenia. This project is where nature and modern architectural design meet, offering a comfortably chilled lifestyle. These specific apartments provide 59m² of total living area and comprise of one bedroom, an open plan kitchen/diner/lounge and a family bathroom. In addition to the project being one minute from the beach, the onsite facilities include a communal pool, communal gardens, relaxing areas, tennis courts and a children's playground. The properties are being built using high quality materials and the project is currently under construction, due to be completed by the end of 2024. \*\*VIEW & amp; RESERVE EARLY TO AVOID DISAPPOINTMENT\*\*