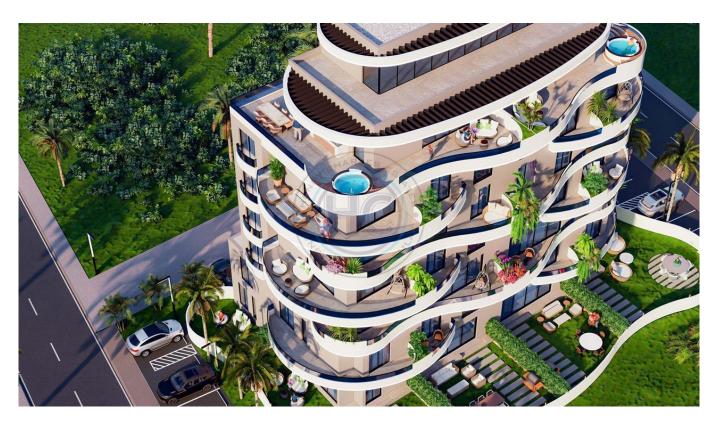

## 1+1 Ronesans Project

Rönesans Residence Long Beach, It is located next to Grand Sapphire Hotel in Iskele Long Beach. Consisting of 22 apartments, the project has experienced a first. 8 apartments were made doublex within themselves. There are 8 Doublex 2+1, 8 standard 2+1, 4 1+1 and 2 2+1 Penthouse in the project. On the ground floor there are 6 Doublex Apartments with a garden belonging to each apartment. Apartment sizes: 1+1's 60 m², Standard 2+1's 70 m² and Doublex Apartments 120 m². There is air conditioning infrastructure, central heating infrastructure, solar energy infrastructure, fire alarm, smoke detector, internet infrastructure. Apartment entrance doors will be opened with fingerprint.