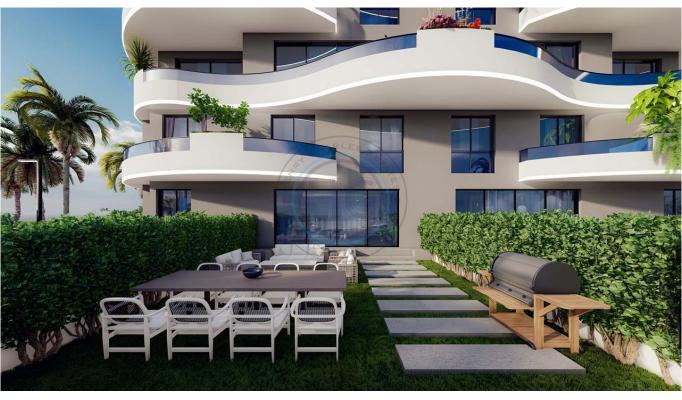

## 1+1 Ronesans Project

Rönesans Residence Long Beach, It is located next to Grand Sapphire Hotel in Iskele Long Beach. Consisting of 22 apartments, the project has experienced a first. 8 apartments were made doublex within themselves. There are 8 Doublex 2+1, 8 standard 2+1, 4 1+1 and 2 2+1 Penthouse in the project. On the ground floor there are 6 Doublex Apartments with a garden belonging to each apartment. Apartment sizes: 1+1's 60 m², Standard 2+1's 70 m² and Doublex Apartments 120 m². There is air conditioning infrastructure, central heating infrastructure, solar energy infrastructure, fire alarm, smoke detector, internet infrastructure. Apartment entrance doors will be opened with fingerprint.