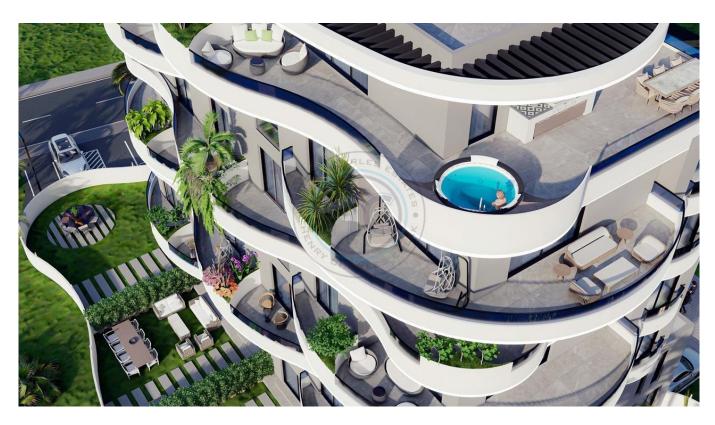

## 1+1 Ronesans Project

Rönesans Residence Long Beach, It is located next to Grand Sapphire Hotel in Iskele Long Beach. Consisting of 22 apartments, the project has experienced a first. 8 apartments were made doublex within themselves. There are 8 Doublex 2+1, 8 standard 2+1, 4 1+1 and 2 2+1 Penthouse in the project. On the ground floor there are 6 Doublex Apartments with a garden belonging to each apartment. Apartment sizes: 1+1's 60 m², Standard 2+1's 70 m² and Doublex Apartments 120 m². There is air conditioning infrastructure, central heating infrastructure, solar energy infrastructure, fire alarm, smoke detector, internet infrastructure. Apartment entrance doors will be opened with fingerprint.