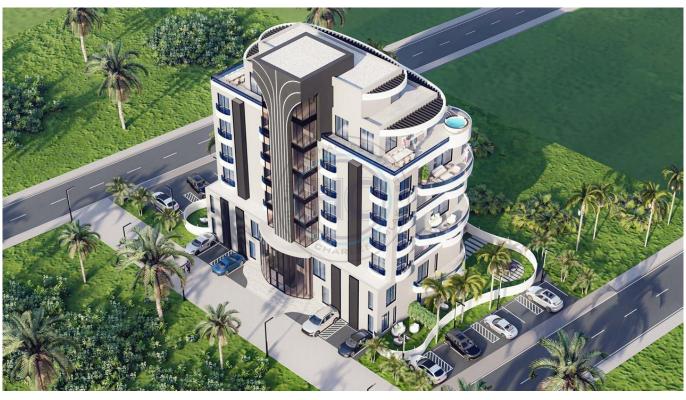

## 1+1 Ronesans Project

Rönesans Residence Long Beach, It is located next to Grand Sapphire Hotel in Iskele Long Beach. Consisting of 22 apartments, the project has experienced a first. 8 apartments were made doublex within themselves. There are 8 Doublex 2+1, 8 standard 2+1, 4 1+1 and 2 2+1 Penthouse in the project. On the ground floor there are 6 Doublex Apartments with a garden belonging to each apartment. Apartment sizes: 1+1's 60 m², Standard 2+1's 70 m² and Doublex Apartments 120 m². There is air conditioning infrastructure, central heating infrastructure, solar energy infrastructure, fire alarm, smoke detector, internet infrastructure. Apartment entrance doors will be opened with fingerprint.