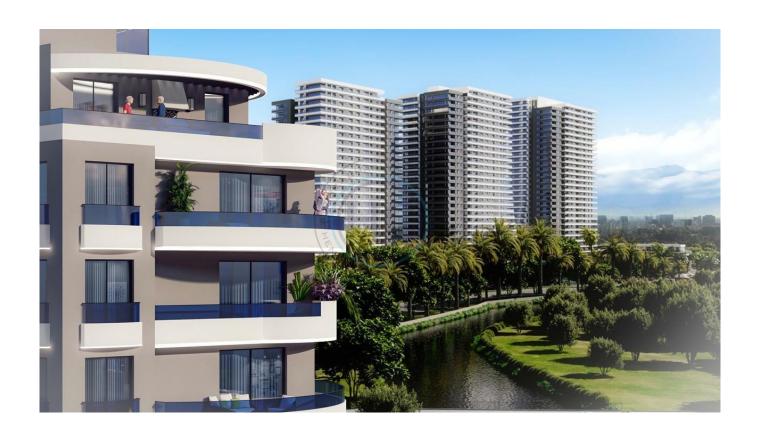

## 1+1 Ronesans Project

Rönesans Residence Long Beach, It is located next to Grand Sapphire Hotel in Iskele Long Beach. Consisting of 22 apartments, the project has experienced a first. 8 apartments were made doublex within themselves. There are 8 Doublex 2+1, 8 standard 2+1, 4 1+1 and 2 2+1 Penthouse in the project. On the ground floor there are 6 Doublex Apartments with a garden belonging to each apartment. Apartment sizes: 1+1's 60 m², Standard 2+1's 70 m² and Doublex Apartments 120 m². There is air conditioning infrastructure, central heating infrastructure, solar energy infrastructure, fire alarm, smoke detector, internet infrastructure. Apartment entrance doors will be opened with fingerprint.