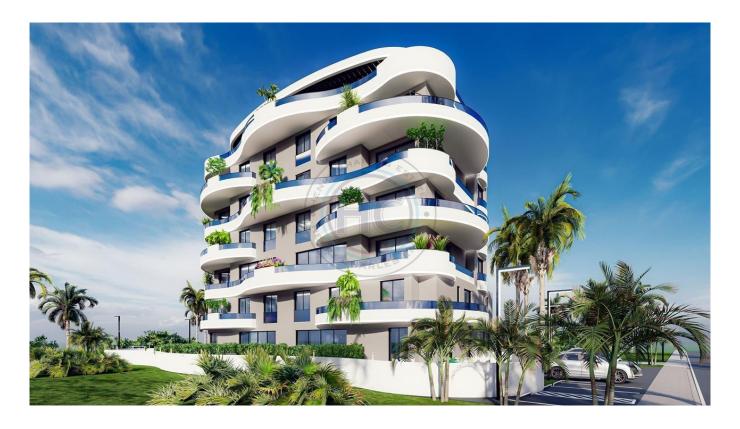

## 1+1 Ronesans Project

Rönesans Residence Long Beach, It is located next to Grand Sapphire Hotel in Iskele Long Beach. Consisting of 22 apartments, the project has experienced a first. 8 apartments were made doublex within themselves. There are 8 Doublex 2+1, 8 standard 2+1, 4 1+1 and 2 2+1 Penthouse in the project. On the ground floor there are 6 Doublex Apartments with a garden belonging to each apartment. Apartment sizes: 1+1's 60 m², Standard 2+1's 70 m² and Doublex Apartments 120 m². There is air conditioning infrastructure, central heating infrastructure, solar energy infrastructure, fire alarm, smoke detector, internet infrastructure. Apartment entrance doors will be opened with fingerprint.