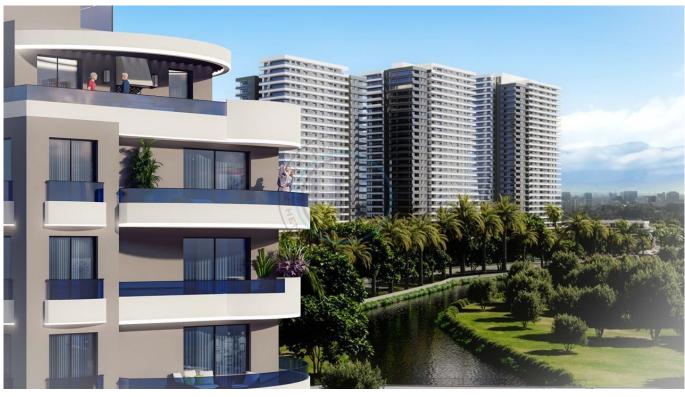

## 2+1 Ronesans Project

Rönesans Residence Long Beach, It is located next to Grand Sapphire Hotel in Iskele Long Beach. Consisting of 22 apartments, the project has experienced a first. 8 apartments were made doublex within themselves. There are 8 Doublex 2+1, 8 standard 2+1, 4 1+1 and 2 2+1 Penthouse in the project. On the ground floor there are 6 Doublex Apartments with a garden belonging to each apartment. Apartment sizes: 1+1's 60 m², Standard 2+1's 70 m² and Doublex Apartments 120 m². There is air conditioning infrastructure, central heating infrastructure, solar energy infrastructure, fire alarm, smoke detector, internet infrastructure. Apartment entrance doors will be opened with fingerprint.