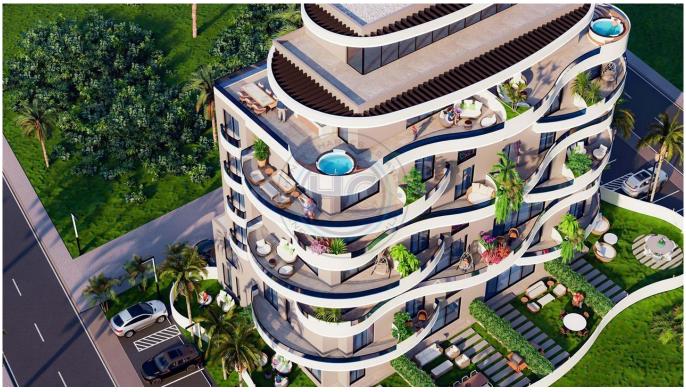

## 2+1 Ronesans Project

Rönesans Residence Long Beach, It is located next to Grand Sapphire Hotel in Iskele Long Beach. Consisting of 22 apartments, the project has experienced a first. 8 apartments were made doublex within themselves. There are 8 Doublex 2+1, 8 standard 2+1, 4 1+1 and 2 2+1 Penthouse in the project. On the ground floor there are 6 Doublex Apartments with a garden belonging to each apartment. Apartment sizes: 1+1's 60 m², Standard 2+1's 70 m² and Doublex Apartments 120 m². There is air conditioning infrastructure, central heating infrastructure, solar energy infrastructure, fire alarm, smoke detector, internet infrastructure. Apartment entrance doors will be opened with fingerprint.