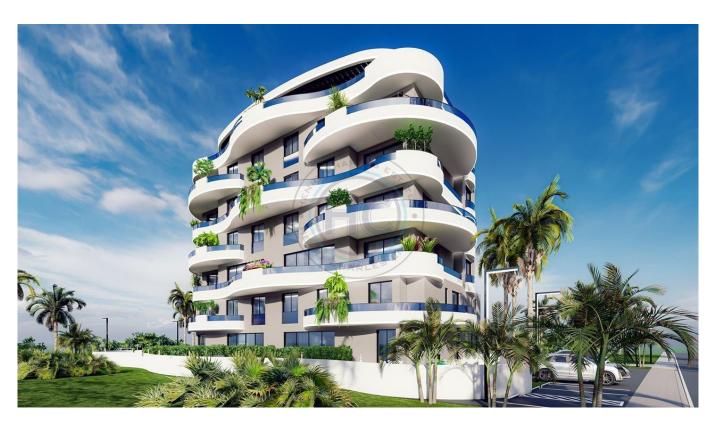

## 2+1 Ronesans Project

Rönesans Residence Long Beach, It is located next to Grand Sapphire Hotel in Iskele Long Beach. Consisting of 22 apartments, the project has experienced a first. 8 apartments were made doublex within themselves. There are 8 Doublex 2+1, 8 standard 2+1, 4 1+1 and 2 2+1 Penthouse in the project. On the ground floor there are 6 Doublex Apartments with a garden belonging to each apartment. Apartment sizes: 1+1's 60 m², Standard 2+1's 70 m² and Doublex Apartments 120 m². There is air conditioning infrastructure, central heating infrastructure, solar energy infrastructure, fire alarm, smoke detector, internet infrastructure. Apartment entrance doors will be opened with fingerprint.