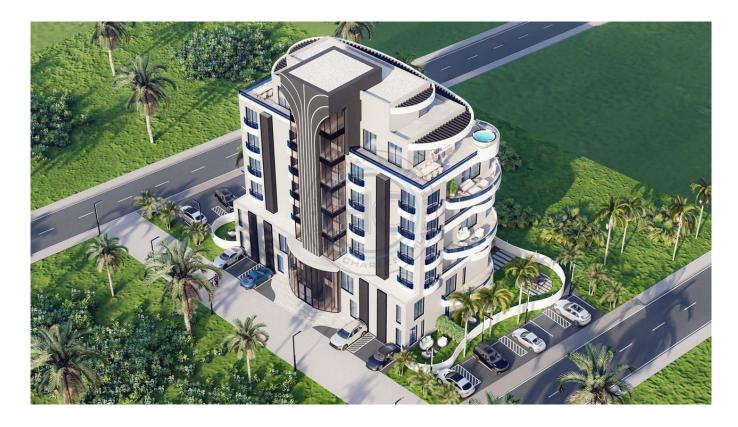

## 2+1 Ronesans Project

Rönesans Residence Long Beach, It is located next to Grand Sapphire Hotel in Iskele Long Beach. Consisting of 22 apartments, the project has experienced a first. 8 apartments were made doublex within themselves. There are 8 Doublex 2+1, 8 standard 2+1, 4 1+1 and 2 2+1 Penthouse in the project. On the ground floor there are 6 Doublex Apartments with a garden belonging to each apartment. Apartment sizes: 1+1's 60 m², Standard 2+1's 70 m² and Doublex Apartments 120 m². There is air conditioning infrastructure, central heating infrastructure, solar energy infrastructure, fire alarm, smoke detector, internet infrastructure. Apartment entrance doors will be opened with fingerprint.