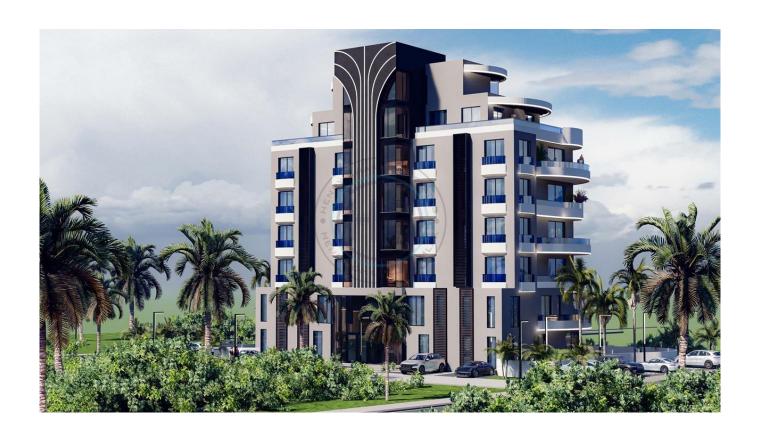

## 2+1 Ronesans Project

Rönesans Residence Long Beach, It is located next to Grand Sapphire Hotel in Iskele Long Beach. Consisting of 22 apartments, the project has experienced a first. 8 apartments were made doublex within themselves. There are 8 Doublex 2+1, 8 standard 2+1, 4 1+1 and 2 2+1 Penthouse in the project. On the ground floor there are 6 Doublex Apartments with a garden belonging to each apartment. Apartment sizes: 1+1's 60 m², Standard 2+1's 70 m² and Doublex Apartments 120 m². There is air conditioning infrastructure, central heating infrastructure, solar energy infrastructure, fire alarm, smoke detector, internet infrastructure. Apartment entrance doors will be opened with fingerprint.