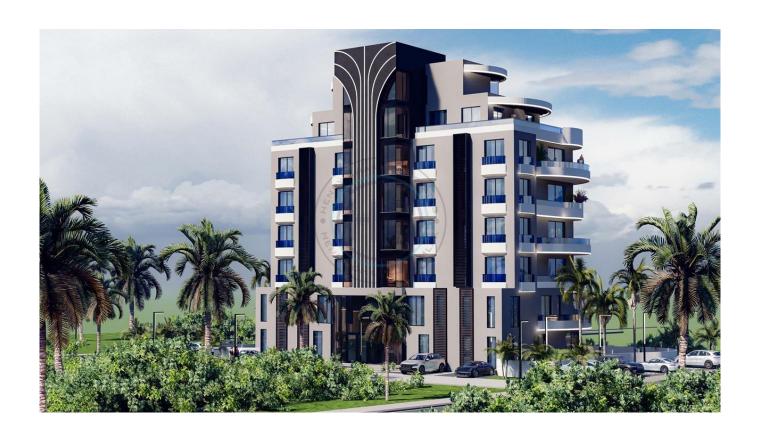

## 2+1 Penthouse Ronesans Project

Rönesans Residence Long Beach, It is located next to Grand Sapphire Hotel in Iskele Long Beach. Consisting of 22 apartments, the project has experienced a first. 8 apartments were made doublex within themselves. There are 8 Doublex 2+1, 8 standard 2+1, 4 1+1 and 2 2+1 Penthouse in the project. On the ground floor there are 6 Doublex Apartments with a garden belonging to each apartment. Apartment sizes: 1+1's 60 m², Standard 2+1's 70 m² and Doublex Apartments 120 m². There is air conditioning infrastructure, central heating infrastructure, solar energy infrastructure, fire alarm, smoke detector, internet infrastructure. Apartment entrance doors will be opened with fingerprint.