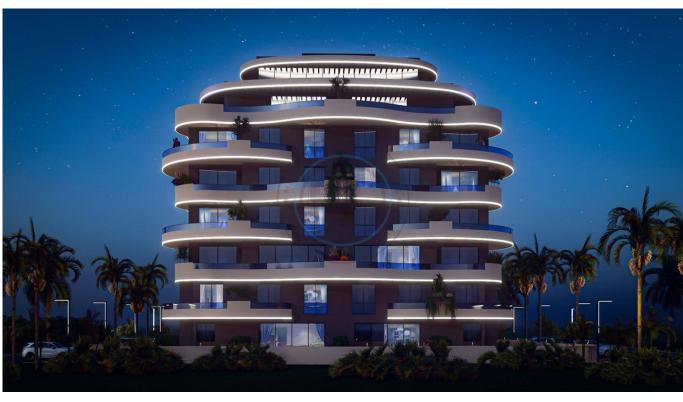

## 2+1 Penthouse Ronesans Project

Rönesans Residence Long Beach, It is located next to Grand Sapphire Hotel in Iskele Long Beach. Consisting of 22 apartments, the project has experienced a first. 8 apartments were made doublex within themselves. There are 8 Doublex 2+1, 8 standard 2+1, 4 1+1 and 2 2+1 Penthouse in the project. On the ground floor there are 6 Doublex Apartments with a garden belonging to each apartment. Apartment sizes: 1+1's 60 m², Standard 2+1's 70 m² and Doublex Apartments 120 m². There is air conditioning infrastructure, central heating infrastructure, solar energy infrastructure, fire alarm, smoke detector, internet infrastructure. Apartment entrance doors will be opened with fingerprint.