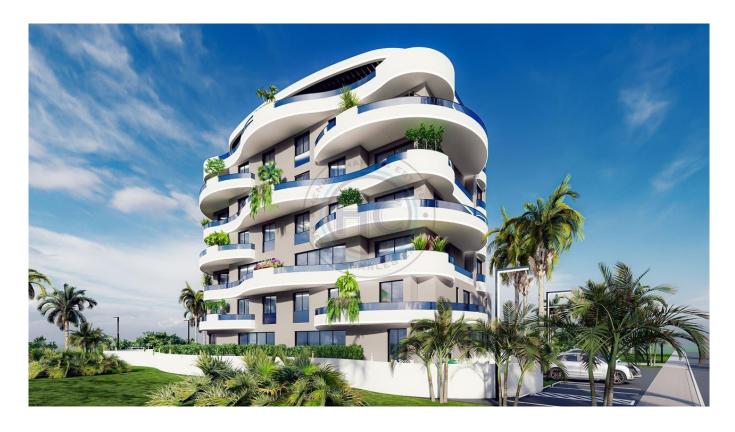

## 2+1 Penthouse Ronesans Project

Rönesans Residence Long Beach, It is located next to Grand Sapphire Hotel in Iskele Long Beach. Consisting of 22 apartments, the project has experienced a first. 8 apartments were made doublex within themselves. There are 8 Doublex 2+1, 8 standard 2+1, 4 1+1 and 2 2+1 Penthouse in the project. On the ground floor there are 6 Doublex Apartments with a garden belonging to each apartment. Apartment sizes: 1+1's 60 m², Standard 2+1's 70 m² and Doublex Apartments 120 m². There is air conditioning infrastructure, central heating infrastructure, solar energy infrastructure, fire alarm, smoke detector, internet infrastructure. Apartment entrance doors will be opened with fingerprint.