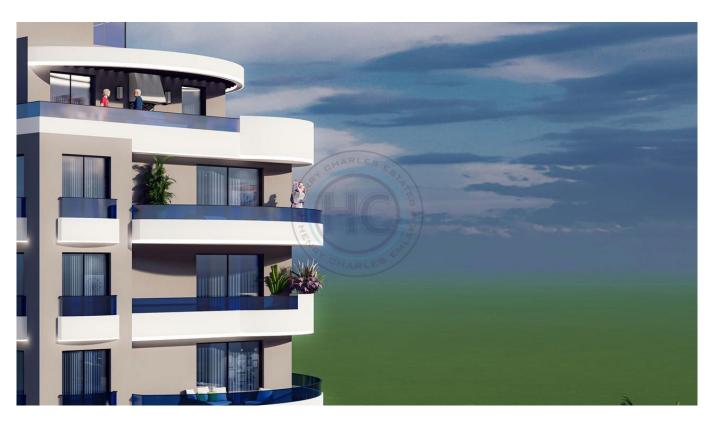

## 2+1 Penthouse Ronesans Project

Rönesans Residence Long Beach, It is located next to Grand Sapphire Hotel in Iskele Long Beach. Consisting of 22 apartments, the project has experienced a first. 8 apartments were made doublex within themselves. There are 8 Doublex 2+1, 8 standard 2+1, 4 1+1 and 2 2+1 Penthouse in the project. On the ground floor there are 6 Doublex Apartments with a garden belonging to each apartment. Apartment sizes: 1+1's 60 m², Standard 2+1's 70 m² and Doublex Apartments 120 m². There is air conditioning infrastructure, central heating infrastructure, solar energy infrastructure, fire alarm, smoke detector, internet infrastructure. Apartment entrance doors will be opened with fingerprint.