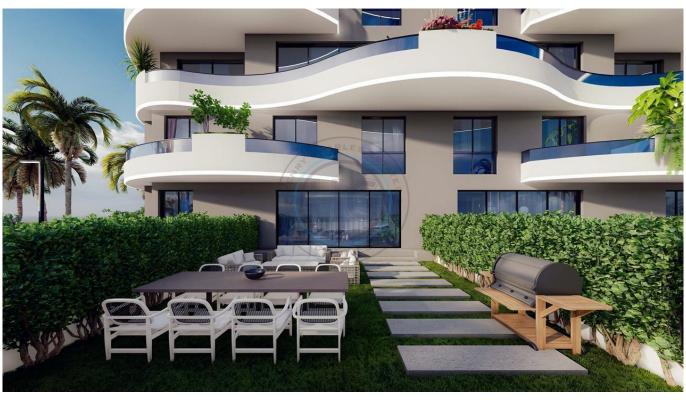

## 2+1 Penthouse Ronesans Project

Rönesans Residence Long Beach, It is located next to Grand Sapphire Hotel in Iskele Long Beach. Consisting of 22 apartments, the project has experienced a first. 8 apartments were made doublex within themselves. There are 8 Doublex 2+1, 8 standard 2+1, 4 1+1 and 2 2+1 Penthouse in the project. On the ground floor there are 6 Doublex Apartments with a garden belonging to each apartment. Apartment sizes: 1+1's 60 m², Standard 2+1's 70 m² and Doublex Apartments 120 m². There is air conditioning infrastructure, central heating infrastructure, solar energy infrastructure, fire alarm, smoke detector, internet infrastructure. Apartment entrance doors will be opened with fingerprint.