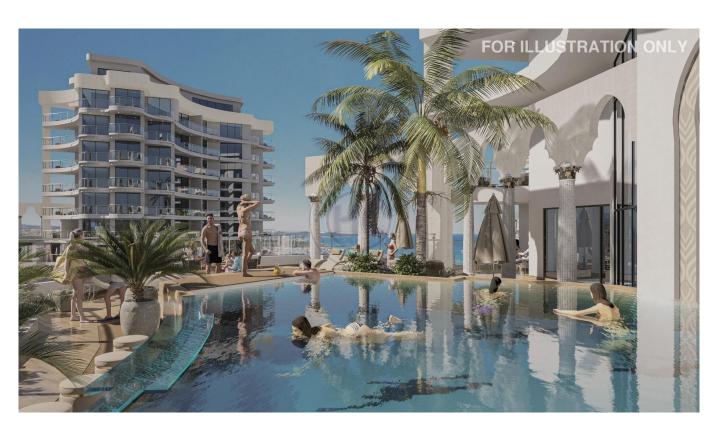

## STUDIOS FOR SALE IN ISKELE BOGAZ WITH 84-MONTH PAYMENT PLAN

 STUDIOS FOR SALE IN ISKELE BOGAZ WITH 84-MONTH PAYMENT PLAN We are pleased to present these studios for sale, on a site with Dubai's Palm Jumeirah resemblence in North Cyprus. The site is less than a kilometre from the sea, with great scenic views of both the Mediterranean Sea and the iconic outdoor pool design below. Consisting of 7 blocks of high-rise buildings and a new concept of Arabic Oriental design, shisha, ethnic foods, and cocktails, as well as oriental arches and column architecture will give homeowners a new and refreshing experience in North Cyprus. On the seventeenth floor of each building, there will be a rooftop pool exlusive to homeowners. Reception and card system of elevators will ensure the exclusivity of these areas. Each apartment block will consist of studios, one bedroom apartments, and two bedroom apartments. There are no ground floor units, as the ground floor will be dedicated to reception and lounge. From the first floor upwards, prices increase with floor number, and views. All apartment units come with ceramic flooring, underfloor heating in the bathroom, AC infrastructure, kitchen cabinet, smart lock on the entrance door, hanging toilets, sink, shower cabin, and boiler (water heater). Getting the unit furnished is possible through buying design package (info below). DELIVERY Total living area is 45 m², the site is under construction and the first block is due for delivery in November 2025. MEMBERSHIP CARD Buying an apartment unit from this project comes with a membership card that gives access to all facilities in several other sites:# Regions: Iskele, Iskele Bogaz, Esentepe, Bahceli, Tatlisu Facilities: Restaurants, bars, fitness centres, aquaparks, sports areas, swimming pools, private beaches 2INCLUDED IN THE PRICE 2 Membership card (gain access to other sites and facilities) ? Free transportation to other sites ? Underfloor heating in the bathroom ? Ceramic flooring ? DESIGN PACKAGE ? TV set ? White goods ? Kitchen tools & Design package fee for a Studio unit: £ 10,000 2 LOCATION 10-minute drive north of Iskele Long Beach A private beach is being constructed at walking distance from the site. Site facilities: 2 Gated community, CCTV, 24/7 security 2 Reception in each apartment block 2 Card system elevators 2 Private beach (300 metres from the site)

② Water sports (Jet-ski, scuba diving, SUP surfing) ② Restaurant ② Arabic tents (ethnic food, shisha, cocktails) ② Kids Club ② Video games station ② Outdoor pools (in the shape of Palm Jumeirah) ② Indoor pool, sauna, jacuzzi ② Gym, cross-fit, martial arts ② Tennis/football court ② Communal gardens, fountains ② PAYMENT PLAN Sales price £118,455 - Prepayment £35,536 (30%) - £987/month for 84 months Sales price £140,946 - Prepayment £42,283 (30%) - £1,174/month for 84 months Each apartment block consists of 21 floors, with differing floor plans: 1st-5th floor: 12 units 6th-10th floor: 10 units 11th-15th floor: 9 units 16th-17th floor: 6 units 18th-19th floor: 4 units 20th-21st floor: 2 units Availability: Studio: 2nd-13th floor 1+1: 1st-19th floor 2+1: 6th-19th floor All 20th-21st floor units have been sold out. Reserve your unit before the better spots are taken.