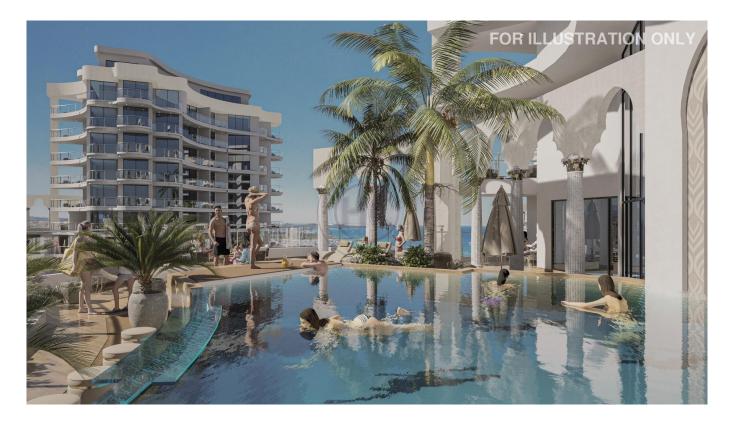

## ONE BEDROOM APARTMENTS FOR SALE IN ISKELE BOGAZ WITH 84-MONTH PAYMENT PLAN

 ONE BEDROOM APARTMENTS FOR SALE IN ISKELE BOGAZ WITH 84-MONTH PAYMENT PLAN & nbsp; We are pleased to present these one bedroom apartments for sale, on a site with Dubai's Palm Jumeirah resemblence in North Cyprus. The site is less than a kilometre from the sea, with great scenic views of both the Mediterranean Sea and the iconic outdoor pool design below. Consisting of 7 blocks of high-rise buildings and a new concept of Arabic Oriental design, shisha, ethnic foods, and cocktails, as well as oriental arches and column architecture will give homeowners a new and refreshing experience in North Cyprus. On the seventeenth floor of each building, there will be a rooftop pool exlusive to homeowners. Reception and card system of elevators will ensure the exclusivity of these areas. Each apartment block will consist of studios, one bedroom apartments, and two bedroom apartments. There are no ground floor units, as the ground floor will be dedicated to reception and lounge. From the first floor upwards, prices increase with floor number, and views. All apartment units come with ceramic flooring, underfloor heating in the bathroom, AC infrastructure, kitchen cabinet, smart lock on the entrance door, hanging toilets, sink, shower cabin, and boiler (water heater). Getting the unit furnished is possible through buying design package (info below). & nbsp; & nbsp;? DELIVERY & nbsp; Total living area is 64 m& sup2;, the site is under construction and the first block is due for delivery in November 2025. **IMEMBERSHIP CARD** Buying an apartment unit from this project comes with a membership card that gives access to all facilities in several other sites:# Regions: Iskele, Iskele Bogaz, Esentepe, Bahceli, Tatlisu Facilities: Restaurants, bars, fitness centres, aquaparks, sports areas, swimming pools, private beaches **INCLUDED IN THE PRICE** Membership card (gain access to other sites and facilities) I Free transportation to other sites I Underfloor heating in the bathroom Ceramic flooring DESIGN PACKAGE TV set White goods Kitchen tools & amp; utensils ? Furniture ? Beds and wardrobes Design package fee for a 1+1 unit: £12,000 I LOCATION 10-minute drive north of Iskele Long Beach A private beach is being constructed at walking distance from the site. Site facilities: 2 Gated community, CCTV, 24/7 security ? Reception in each apartment block ? Card

system elevators ? Private beach (300 metres from the site) ? Water sports (Jet-ski, scuba diving, SUP surfing) ? Restaurant ? Arabic tents (ethnic food, shisha, cocktails) ? Kids Club ? Video games station ? Outdoor pools (in the shape of Palm Jumeirah) ? Indoor pool, sauna, jacuzzi ? Gym, cross-fit, martial arts ? Tennis/football court ? Communal gardens, fountains & nbsp; ? PAYMENT PLAN Sales price & pound;144,023 - Prepayment & pound;43,206 (30%) - & pound;1,200/month for 84 months Sales price & pound;225,665 - Prepayment & pound;67,699 (30%) - & pound;1,880/month for 84 months Each apartment block consists of 21 floors, with differing floor plans: 1st-5th floor: 12 units 6th-10th floor: 10 units 11th-15th floor: 9 units 16th-17th floor: 6 units 18th-19th floor: 4 units 20th-21st floor: 2 units Availability: Studio: 2nd-13th floor 1+1: 1st-19th floor 2+1: 6th-19th floor All 20th-21st floor units have been sold out. Reserve your unit before the better spots are taken.