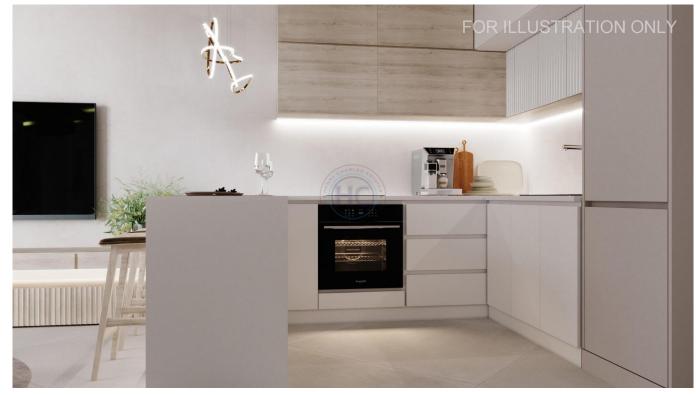

## ONE BEDROOM APARTMENTS FOR SALE IN ISKELE BOGAZ WITH 84-MONTH PAYMENT PLAN

 ONE BEDROOM APARTMENTS FOR SALE IN ISKELE BOGAZ WITH 84-MONTH PAYMENT PLAN & nbsp; We are pleased to present these one bedroom apartments for sale, on a site with Dubai's Palm Jumeirah resemblence in North Cyprus. The site is less than a kilometre from the sea, with great scenic views of both the Mediterranean Sea and the iconic outdoor pool design below. Consisting of 7 blocks of high-rise buildings and a new concept of Arabic Oriental design, shisha, ethnic foods, and cocktails, as well as oriental arches and column architecture will give homeowners a new and refreshing experience in North Cyprus. On the seventeenth floor of each building, there will be a rooftop pool exlusive to homeowners. Reception and card system of elevators will ensure the exclusivity of these areas. Each apartment block will consist of studios, one bedroom apartments, and two bedroom apartments. There are no ground floor units, as the ground floor will be dedicated to reception and lounge. From the first floor upwards, prices increase with floor number, and views. All apartment units come with ceramic flooring, underfloor heating in the bathroom, AC infrastructure, kitchen cabinet, smart lock on the entrance door, hanging toilets, sink, shower cabin, and boiler (water heater). Getting the unit furnished is possible through buying design package (info below). & nbsp; & nbsp;? DELIVERY & nbsp; Total living area is 64 m& sup2;, the site is under construction and the first block is due for delivery in November 2025. **IMEMBERSHIP CARD** Buying an apartment unit from this project comes with a membership card that gives access to all facilities in several other sites:# Regions: Iskele, Iskele Bogaz, Esentepe, Bahceli, Tatlisu Facilities: Restaurants, bars, fitness centres, aquaparks, sports areas, swimming pools, private beaches **INCLUDED IN THE PRICE** Membership card (gain access to other sites and facilities) I Free transportation to other sites I Underfloor heating in the bathroom Ceramic flooring DESIGN PACKAGE TV set White goods Kitchen tools & amp; utensils ? Furniture ? Beds and wardrobes Design package fee for a 1+1 unit: £12,000 I LOCATION 10-minute drive north of Iskele Long Beach A private beach is being constructed at walking distance from the site. Site facilities: 2 Gated community, CCTV, 24/7 security ? Reception in each apartment block ? Card