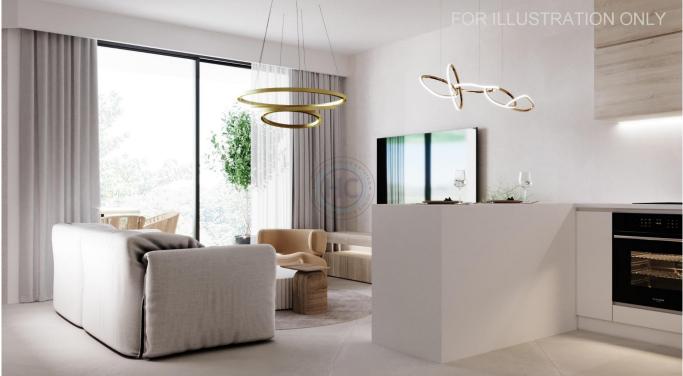

## ONE BEDROOM APARTMENTS FOR SALE IN ISKELE BOGAZ WITH 84-MONTH PAYMENT PLAN

 ONE BEDROOM APARTMENTS FOR SALE IN ISKELE BOGAZ WITH 84-MONTH PAYMENT PLAN & nbsp; We are pleased to present these one bedroom apartments for sale, on a site with Dubai's Palm Jumeirah resemblence in North Cyprus. The site is less than a kilometre from the sea, with great scenic views of both the Mediterranean Sea and the iconic outdoor pool design below. Consisting of 7 blocks of high-rise buildings and a new concept of Arabic Oriental design, shisha, ethnic foods, and cocktails, as well as oriental arches and column architecture will give homeowners a new and refreshing experience in North Cyprus. On the seventeenth floor of each building, there will be a rooftop pool exlusive to homeowners. Reception and card system of elevators will ensure the exclusivity of these areas. Each apartment block will consist of studios, one bedroom apartments, and two bedroom apartments. There are no ground floor units, as the ground floor will be dedicated to reception and lounge. From the first floor upwards, prices increase with floor number, and views. All apartment units come with ceramic flooring, underfloor heating in the bathroom, AC infrastructure, kitchen cabinet, smart lock on the entrance door, hanging toilets, sink, shower cabin, and boiler (water heater). Getting the unit furnished is possible through buying design package (info below). & nbsp; & nbsp;? DELIVERY & nbsp; Total living area is 64 m& sup2;, the site is under construction and the first block is due for delivery in November 2025. **IMEMBERSHIP CARD** Buying an apartment unit from this project comes with a membership card that gives access to all facilities in several other sites:# Regions: Iskele, Iskele Bogaz, Esentepe, Bahceli, Tatlisu Facilities: Restaurants, bars, fitness centres, aquaparks, sports areas, swimming pools, private beaches **INCLUDED IN THE PRICE** Membership card (gain access to other sites and facilities) I Free transportation to other sites I Underfloor heating in the bathroom Ceramic flooring DESIGN PACKAGE TV set White goods Kitchen tools & amp; utensils ? Furniture ? Beds and wardrobes Design package fee for a 1+1 unit: £12,000 I LOCATION 10-minute drive north of Iskele Long Beach A private beach is being constructed at walking distance from the site. Site facilities: 2 Gated community, CCTV, 24/7 security ? Reception in each apartment block ? Card