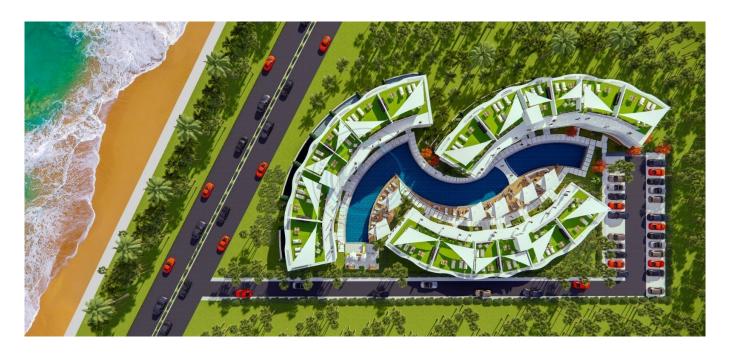

## 2+1 Flats for Sale in Iskele

LUXURY PROJECT IN LONG BEACH/ SKELE , NORTH CYPRUS Location: Long Beach, Skele 2+1 Flat

: £330.000- £350.000 \*AC Units and White Goods will be gifted. We are proud to present this new project that will provide modern and comfortable living spaces to its residents. The project will consist of two bedroom flats. Each living space will be designed with contemporary and luxurious touches, which will give residents the feeling of a home away from home. The project features two stunning swimming pools which will provide residents with the ultimate relaxation. Additionally, to cater to residents' recreational needs, there will also be anbsp; a green area, sports area, children's playground, pool bar and swimming pool. In our project, our block A flats have unobstructed sea views. There is a private terrace area for 1st floor apartments. & nbsp; Ground floor apartments have a private garden area. It is a project that is designed to cater for all needs of its residents and to provide them with an unparalleled living experience. There is just a 50 meter walk to the Long beach from the complex, 13km drive to the Gazima usa, and a 40 km to Ercan Airport. Completion - 2025 Bü 2ra Aydın +90 533 834 13 91