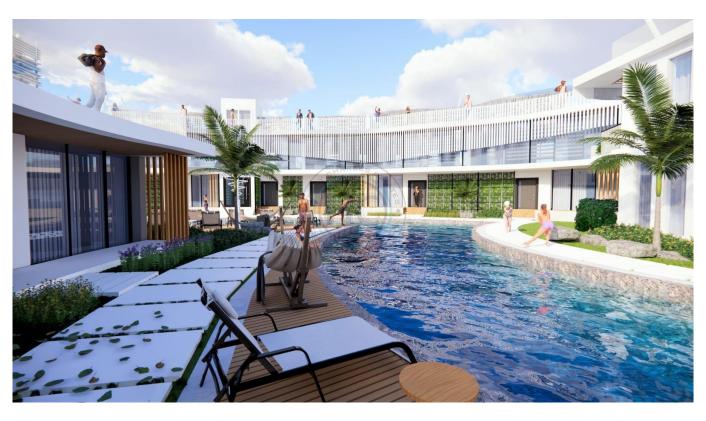

## 2+1 Flats for Sale in Iskele

LUXURY PROJECT IN LONG BEACH/ SKELE , NORTH CYPRUS Location: Long Beach, Skele 2+1 Flat

: £330.000- £350.000 \*AC Units and White Goods will be gifted. We are proud to present this new project that will provide modern and comfortable living spaces to its residents. The project will consist of two bedroom flats. Each living space will be designed with contemporary and luxurious touches, which will give residents the feeling of a home away from home. The project features two stunning swimming pools which will provide residents with the ultimate relaxation. Additionally, to cater to residents' recreational needs, there will also be anbsp; a green area, sports area, children's playground, pool bar and swimming pool. In our project, our block A flats have unobstructed sea views. There is a private terrace area for 1st floor apartments. & nbsp; Ground floor apartments have a private garden area. It is a project that is designed to cater for all needs of its residents and to provide them with an unparalleled living experience. There is just a 50 meter walk to the Long beach from the complex, 13km drive to the Gazima usa, and a 40 km to Ercan Airport. Completion - 2025 Bü 2ra Aydın +90 533 834 13 91