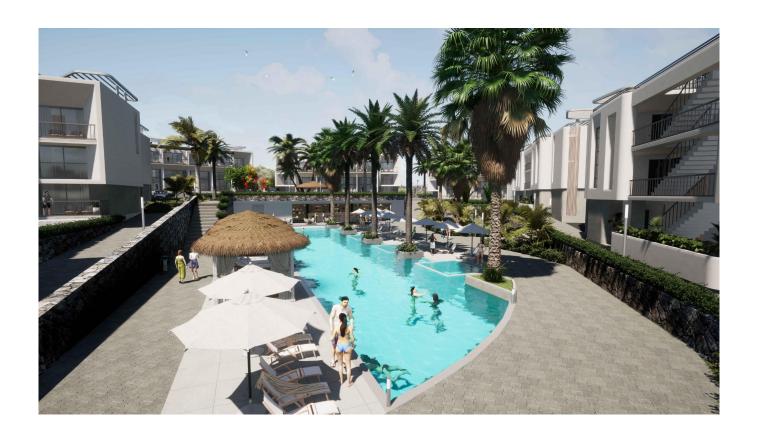

## LUXURY MEDITERRANEAN STUDIO APARTMENT (7 YEAR PAYMENT PLAN OPTION, HOTEL CONCEPT)

Construction of this project commenced in July 2024 and these spacious hotel concept, studio apartments of 49m2 offer a great opportunity to enjoy the Mediterranean lifestyle or have a lucrative investment on a long term payment plan. The project itself is only 700m from the beach and comes with a great range of facilities to include: Indoor and outdoor pools, gym, hammam, sauna, basket ball, childrens play area, a restaurant and bar. Located in Esentepe, the project is a short drive to the village of Esentepe itself where you will find traditional restaurants and local facilities. But it is generally well located for a range of local markets, restaurants, bars and of course very close to 2 local golf courses. Local beaches are only a short drive away. The payment plan offered is an initial 40% payment with the balance paid in equal monthly instalments over the next 84 months Monthly maintenance fee: £100 Trafor (Elecctricity connection) £4,000 Site completion July 2027