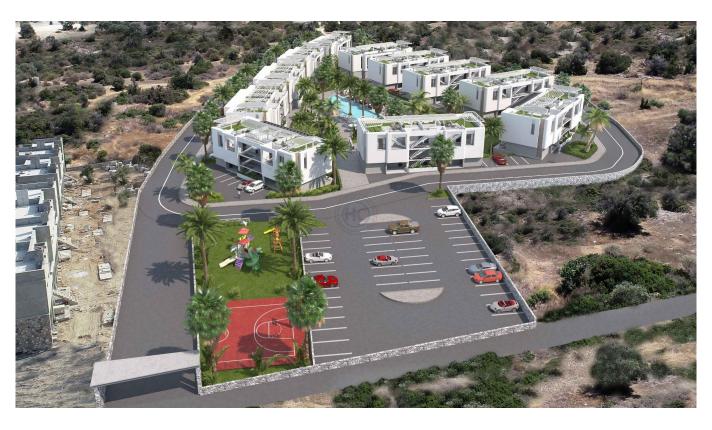

## LUXURY MEDITERRANEAN STUDIO APARTMENT (7 YEAR PAYMENT PLAN OPTION, HOTEL CONCEPT)

Construction of this project commenced in July 2024 and these spacious hotel concept, studio apartments of 49m2 offer a great opportunity to enjoy the Mediterranean lifestyle or have a lucrative investment on a long term payment plan. The project itself is only 700m from the beach and comes with a great range of facilities to include: Indoor and outdoor pools, gym, hammam, sauna, basket ball, childrens play area, a restaurant and bar. Located in Esentepe, the project is a short drive to the village of Esentepe itself where you will find traditional restaurants and local facilities. But it is generally well located for a range of local markets, restaurants, bars and of course very close to 2 local golf courses. Local beaches are only a short drive away. The payment plan offered is an initial 40% payment with the balance paid in equal monthly instalments over the next 84 months Monthly maintenance fee: £100 Trafor (Elecctricity connection) £4,000 Site completion July 2027