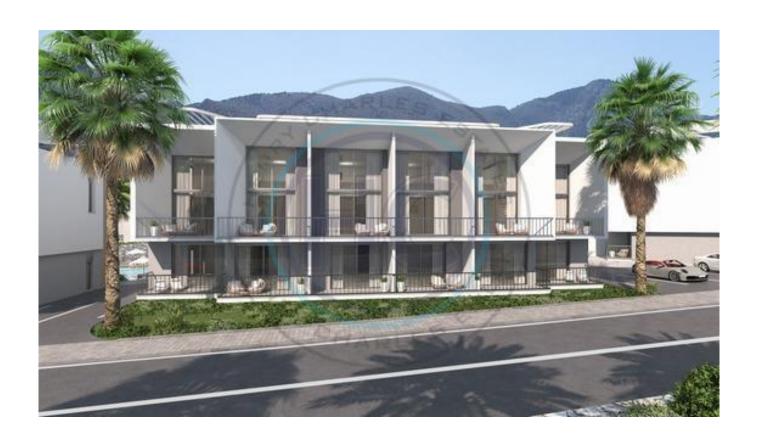

## LUXURY MEDITERRANEAN TWO BEDROOM LOFT APARTMENT (7 YEAR PAYMENT PLAN OPTION AVAILABLE, HOTEL CONCEPT

Construction of this project commenced in July 2024 and these spacious (Hotel Concept) two bedroom loft apartments of 132m2 closed living area, come with a roof terrace of 41m2 giving a great living and entertainement space. These apartments offer a great opportunity to enjoy the Mediterranean lifestyle or have a lucrative investment on a long term payment plan. The project itself is only 700m from the beach and comes with a great range of facilities to include: Indoor and outdoor pools, gym, hammam, sauna, basket ball, childrens play area, a restaurant and bar. Located in Esentepe, the project is a short drive to the village of Esentepe itself where you will find traditional restaurants and local facilities. But it is generally well located for a range of local markets, restaurants, bars and of course very close to 2 local golf courses. Local beaches are only a short drive away. The payment plan offered is an initial 40% payment with the balance paid in equal monthly instalments over the next 84 months Monthly maintenance fee: £100 Trafor (Electricity connection) £4,000 Project completion July 2027