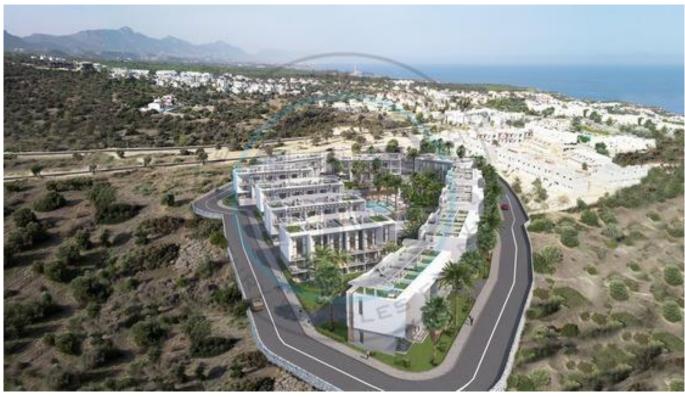

## LUXURY MEDITERRANEAN TWO BEDROOM LOFT APARTMENT (7 YEAR PAYMENT PLAN OPTION AVAILABLE, HOTEL CONCEPT

Construction of this project commenced in July 2024 and these spacious (Hotel Concept) two bedroom loft apartments of 132m2 closed living area, come with a roof terrace of 41m2 giving a great living and entertainement space. These apartments offer a great opportunity to enjoy the Mediterranean lifestyle or have a lucrative investment on a long term payment plan. The project itself is only 700m from the beach and comes with a great range of facilities to include: Indoor and outdoor pools, gym, hammam, sauna, basket ball, childrens play area, a restaurant and bar. Located in Esentepe, the project is a short drive to the village of Esentepe itself where you will find traditional restaurants and local facilities. But it is generally well located for a range of local markets, restaurants, bars and of course very close to 2 local golf courses. Local beaches are only a short drive away. The payment plan offered is an initial 40% payment with the balance paid in equal monthly instalments over the next 84 months Monthly maintenance fee: £100 Trafor (Electricity connection) £4,000 Project completion July 2027