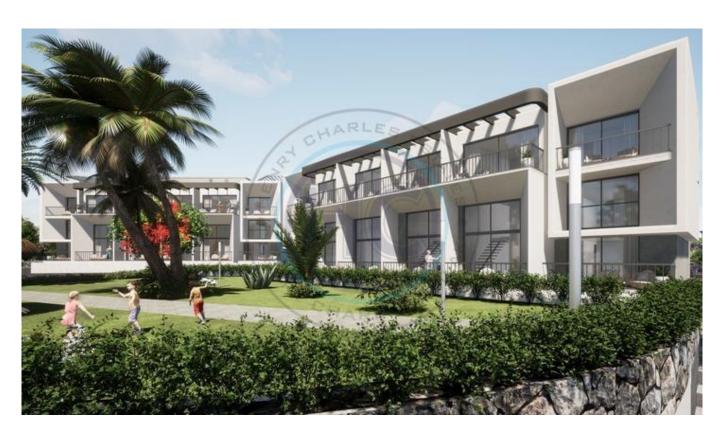

## LUXURY MEDITERRANEAN TWO BEDROOM LOFT APARTMENT (7 YEAR PAYMENT PLAN OPTION AVAILABLE, HOTEL CONCEPT

Construction of this project commenced in July 2024 and these spacious (Hotel Concept) two bedroom loft apartments of 132m2 closed living area, come with a roof terrace of 41m2 giving a great living and entertainement space. These apartments offer a great opportunity to enjoy the Mediterranean lifestyle or have a lucrative investment on a long term payment plan. The project itself is only 700m from the beach and comes with a great range of facilities to include: Indoor and outdoor pools, gym, hammam, sauna, basket ball, childrens play area, a restaurant and bar. Located in Esentepe, the project is a short drive to the village of Esentepe itself where you will find traditional restaurants and local facilities. But it is generally well located for a range of local markets, restaurants, bars and of course very close to 2 local golf courses. Local beaches are only a short drive away. The payment plan offered is an initial 40% payment with the balance paid in equal monthly instalments over the next 84 months Monthly maintenance fee: £100 Trafor (Electricity connection) £4,000 Project completion July 2027