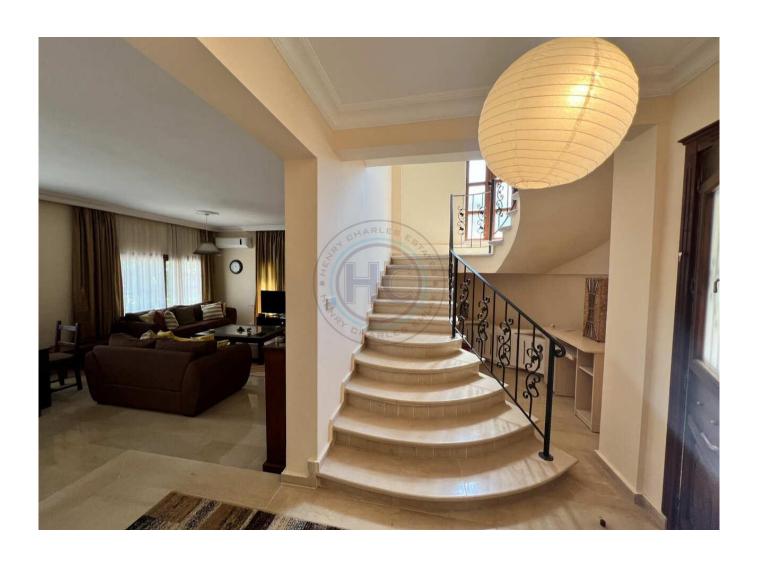

Bedrooms: 4 spacious bedrooms ???? Kitchens: fully equipped kitchen ?? Bathrooms: 3 high-quality branded bathrooms ?? Area: Plot - 600 sqm, House - 220 sqm? Terraces: 2 huge terraces, 1 with master bedroom access ?? Landscaping: Beautifully landscaped with fruit trees ?? Facilities: Central heating, underground water tank, thermal insulation ??? Finishes: First-class materials and craftsmanship ?? Exterior: Natural stone finish? Emojis: ????????? Experience the tranquility and beauty in this exceptional 4+1 villa nestled in Lapta's serene surroundings. Ideal for those seeking a peaceful retreat with breathtaking views of the sea and mountains. Don't miss out on this opportunity to own a piece of paradise! ????