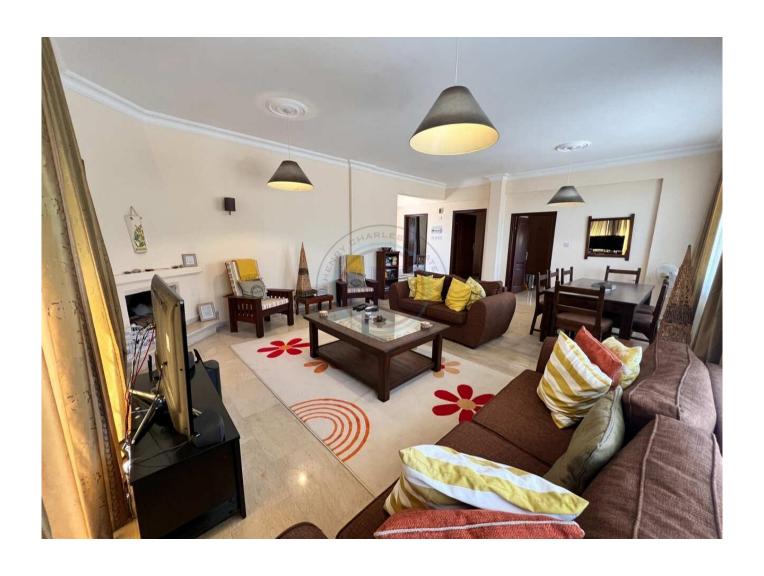

## \*\*Stunning 4+1 villa Ocean View Haven in English style ????\*\*

Location: One of the most beautiful residential areas of Kyrenia - Lapta ?? Views: Stunning sea and mountain views ?? Distance: 900 meters from Lapta 's promenade and sandy beaches? Amenities: Close to famous restaurants, supermarket, and pharmacy??? Development: Hotel complex with Marina under construction nearby?? Features:

Bedrooms: 4 spacious bedrooms ???? Kitchens: fully equipped kitchen ?? Bathrooms: 3 high-quality branded bathrooms ?? Area: Plot - 600 sqm, House - 220 sqm? Terraces: 2 huge terraces, 1 with master bedroom access ?? Landscaping: Beautifully landscaped with fruit trees ?? Facilities: Central heating, underground water tank, thermal insulation ??? Finishes: First-class materials and craftsmanship ?? Exterior: Natural stone finish? Emojis: ????????? Experience the tranquility and beauty in this exceptional 4+1 villa nestled in Lapta's serene surroundings. Ideal for those seeking a peaceful retreat with breathtaking views of the sea and mountains. Don't miss out on this opportunity to own a piece of paradise! ????