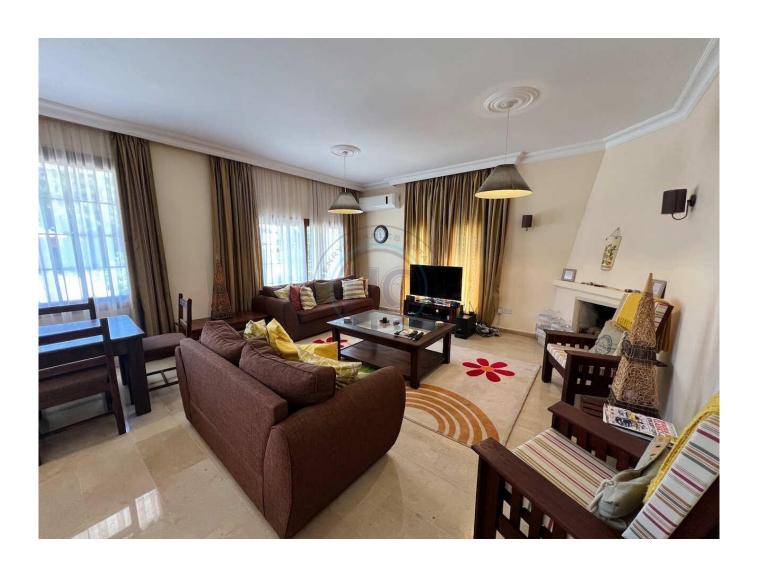

## \*\*Stunning 4+1 villa Ocean View Haven in English style ????\*\*

Location: One of the most beautiful residential areas of Kyrenia - Lapta ?? Views: Stunning sea and mountain views ?? Distance: 900 meters from Lapta 's promenade and sandy beaches? Amenities: Close to famous restaurants, supermarket, and pharmacy??? Development: Hotel complex with Marina under construction nearby?? Features:

Bedrooms: 4 spacious bedrooms ???? Kitchens: fully equipped kitchen ?? Bathrooms: 3 high-quality branded bathrooms ?? Area: Plot - 600 sqm, House - 220 sqm? Terraces: 2 huge terraces, 1 with master bedroom access ?? Landscaping: Beautifully landscaped with fruit trees ?? Facilities: Central heating, underground water tank, thermal insulation ??? Finishes: First-class materials and craftsmanship ?? Exterior: Natural stone finish? Emojis: ????????? Experience the tranquility and beauty in this exceptional 4+1 villa nestled in Lapta's serene surroundings. Ideal for those seeking a peaceful retreat with breathtaking views of the sea and mountains. Don't miss out on this opportunity to own a piece of paradise! ????