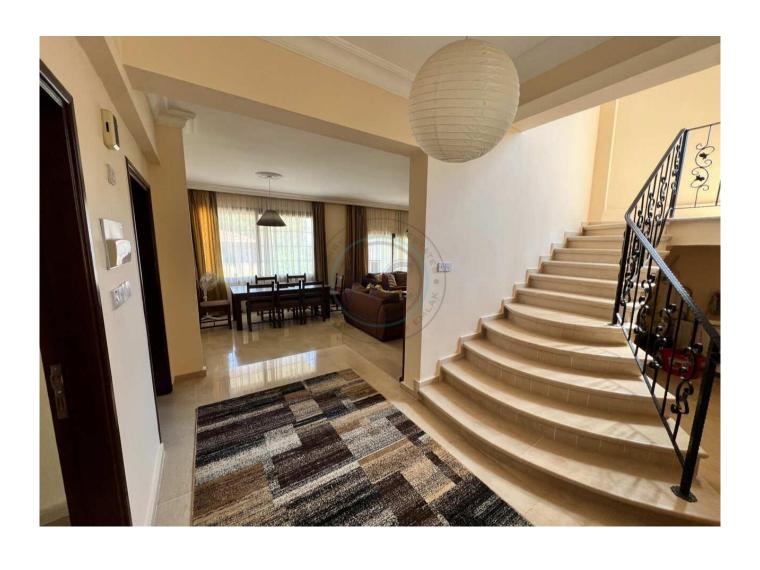

Bedrooms: 4 spacious bedrooms ???? Kitchens: fully equipped kitchen ?? Bathrooms: 3 high-quality branded bathrooms ?? Area: Plot - 600 sqm, House - 220 sqm? Terraces: 2 huge terraces, 1 with master bedroom access ?? Landscaping: Beautifully landscaped with fruit trees ?? Facilities: Central heating, underground water tank, thermal insulation ??? Finishes: First-class materials and craftsmanship ?? Exterior: Natural stone finish? Emojis: ????????? Experience the tranquility and beauty in this exceptional 4+1 villa nestled in Lapta's serene surroundings. Ideal for those seeking a peaceful retreat with breathtaking views of the sea and mountains. Don't miss out on this opportunity to own a piece of paradise! ????