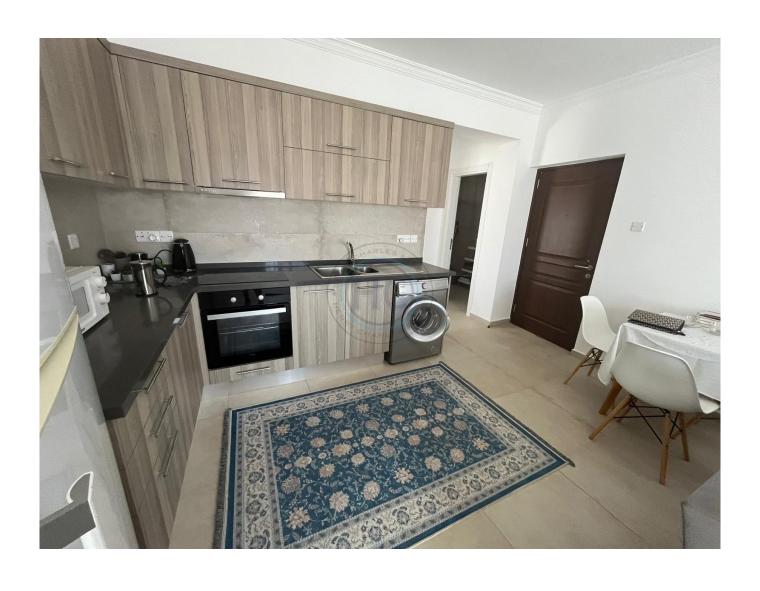

## ONE BEDROOM PENTHOUSE APARTMENTS

Located within the Iskele Royal Sun site, this stunning penthouse apartment offers unparalleled views of both the pool and the sea. Directly opposite the pool, the one-bedroom apartment features an open-plan kitchen and living room, along with a well-appointed bathroom. A unique feature of this property is the partially enclosed terrace, which has been transformed into an additional room, providing extra space and versatility. To explore this exceptional property and obtain more detailed information, please feel free to contact us and schedule a viewing.