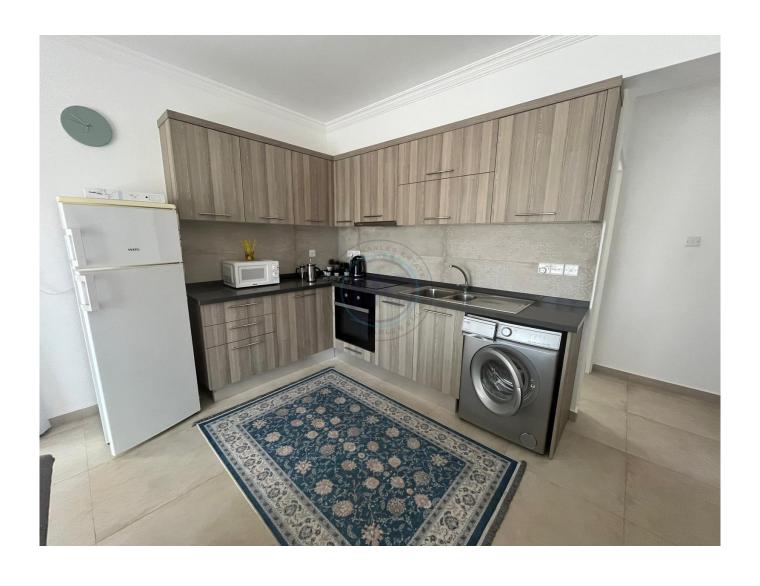

## ONE BEDROOM PENTHOUSE APARTMENTS

Located within the Iskele Royal Sun site, this stunning penthouse apartment offers unparalleled views of both the pool and the sea. Directly opposite the pool, the one-bedroom apartment features an open-plan kitchen and living room, along with a well-appointed bathroom. A unique feature of this property is the partially enclosed terrace, which has been transformed into an additional room, providing extra space and versatility. To explore this exceptional property and obtain more detailed information, please feel free to contact us and schedule a viewing.