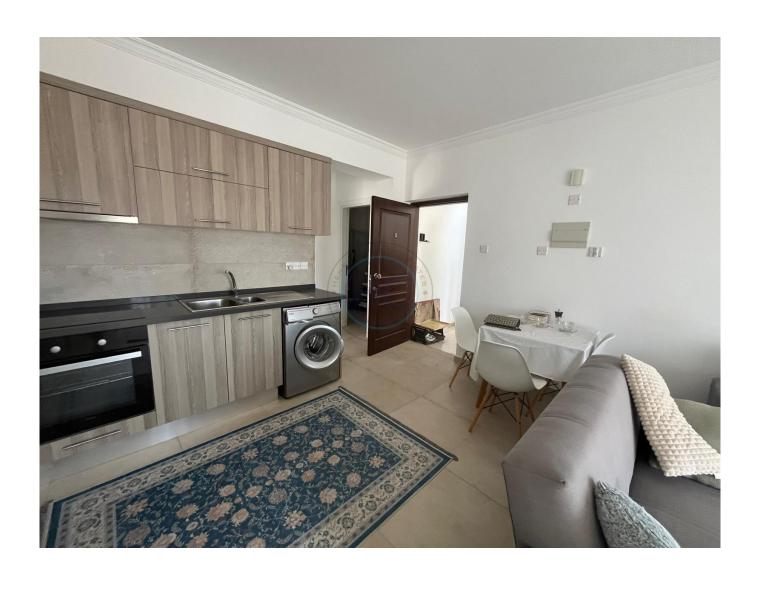

## ONE BEDROOM PENTHOUSE APARTMENTS

Located within the Iskele Royal Sun site, this stunning penthouse apartment offers unparalleled views of both the pool and the sea. Directly opposite the pool, the one-bedroom apartment features an open-plan kitchen and living room, along with a well-appointed bathroom. A unique feature of this property is the partially enclosed terrace, which has been transformed into an additional room, providing extra space and versatility. To explore this exceptional property and obtain more detailed information, please feel free to contact us and schedule a viewing.