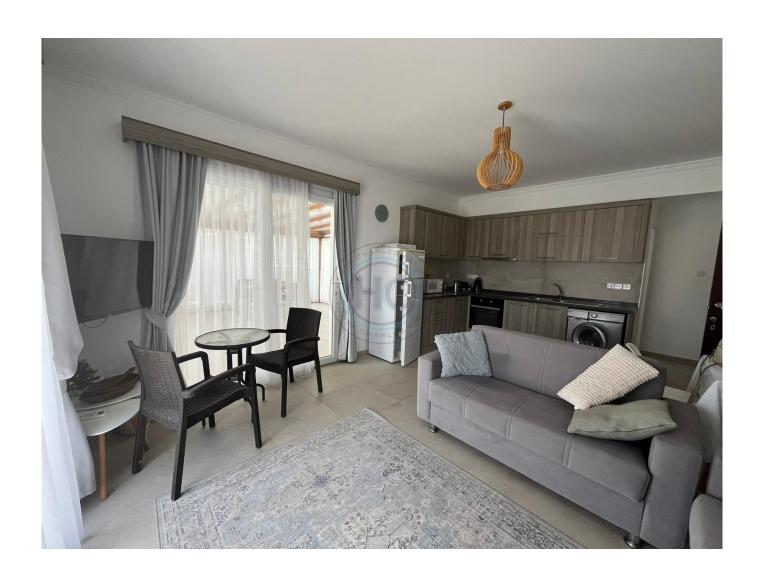

## ONE BEDROOM PENTHOUSE APARTMENTS

Located within the Iskele Royal Sun site, this stunning penthouse apartment offers unparalleled views of both the pool and the sea. Directly opposite the pool, the one-bedroom apartment features an open-plan kitchen and living room, along with a well-appointed bathroom. A unique feature of this property is the partially enclosed terrace, which has been transformed into an additional room, providing extra space and versatility. To explore this exceptional property and obtain more detailed information, please feel free to contact us and schedule a viewing.