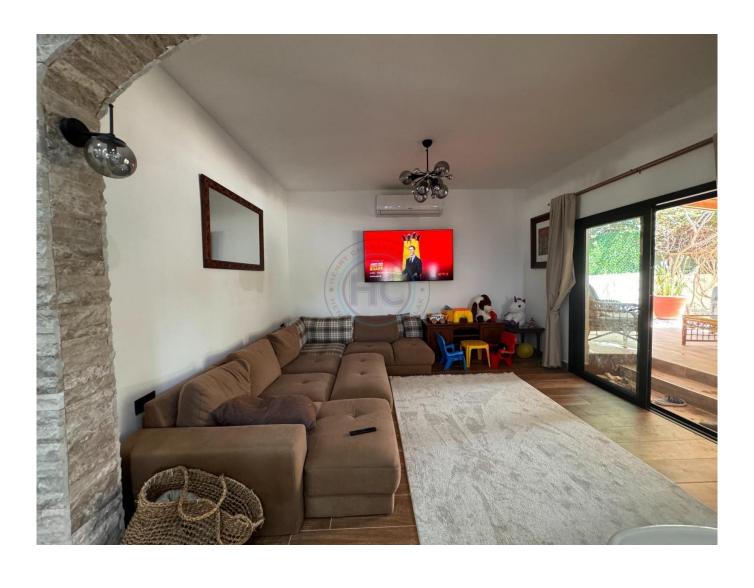

# Heart of Catalkoy Village This exceptional property in \*\*Catalkoy Village\*\* features a variety of \*\*modern amenities\*\* and renovations completed in \*\*2023\*\*. Below is a detailed overview of its specifications and features: ## Key Features ### Renovations and Systems - \*\*New Kuzeymak water heating system\*\* (2023) - \*\*Full electrical rewire\*\* (2023) - \*\*New plumbing throughout\*\* (2023) - \*\*Complete renovation\*\* internally and externally (2023) ### Water and Heating - \*\*2x 2 tonne water storage tanks\*\* - \*\*Automatic gas boiler\*\* for hot water in the winter - \*\*New Samsung inverter air conditioners\*\* throughout (2023) ### Outdoor Amenities -\*\*8x4 swimming pool\*\* - \*\*New pump and swimming pool filters\*\* - \*\*Large courtyard-style garden\*\*, completely secure and private - \*\*BBQ/outdoor kitchen area\*\* with hot and cold running water - \*\*Outdoor private shower\*\* with hot and cold running water ### Living Space - \*\*3 bedrooms\*\* including: - \*\*1 en-suite\*\* - \*\*1 walk-in wardrobe\*\* - \*\*2 bathrooms\*\* including: - \*\*1 bath\*\* - \*\*2 showers\*\* -\*\*Large covered terrace\*\* ### Additional Features - \*\*Workshop/garage\*\* with electric remote access door - \*\*Fly screens fitted\*\* throughout the property -\*\*High-quality cosmos aluminium doors and windows\*\* fitted with double glazed glass ### Land and Area - \*\*Village centre location\*\* - \*\*Exchange land\*\* - \*\*469.26 m² plot size\*\* - \*\*200 m² closed area\*\* ### Quality and Security -\*\*High-quality materials\*\* used throughout the property - Completely \*\*secure and private garden area\*\* This property represents a perfect blend of \*\*modern conveniences\*\* and the \*\*charming atmosphere\*\* of village life, making it an ideal choice for comfortable living in \*\*Catalkoy\*\*. Whether you're seeking a serene retreat or a vibrant community, this home has it all!