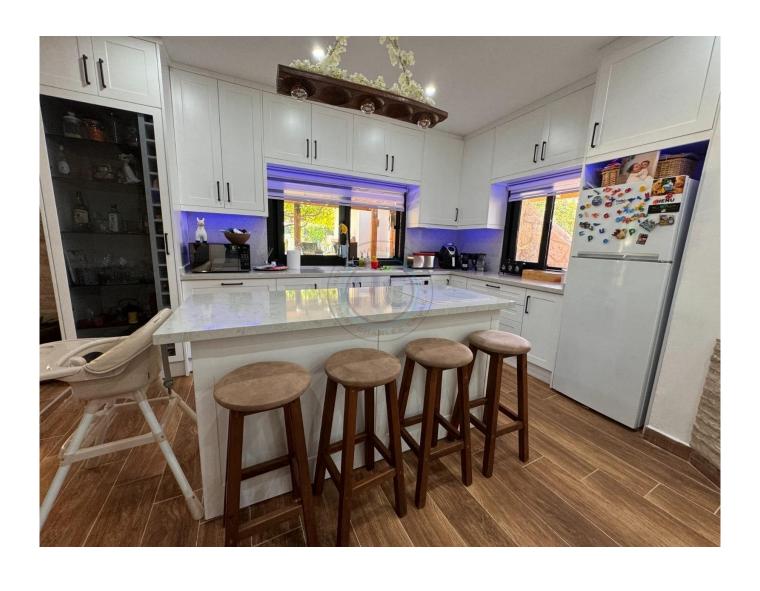

# Heart of Catalkoy Village This exceptional property in \*\*Catalkoy Village\*\* features a variety of \*\*modern amenities\*\* and renovations completed in \*\*2023\*\*. Below is a detailed overview of its specifications and features: ## Key Features ### Renovations and Systems - \*\*New Kuzeymak water heating system\*\* (2023) - \*\*Full electrical rewire\*\* (2023) - \*\*New plumbing throughout\*\* (2023) - \*\*Complete renovation\*\* internally and externally (2023) ### Water and Heating - \*\*2x 2 tonne water storage tanks\*\* - \*\*Automatic gas boiler\*\* for hot water in the winter - \*\*New Samsung inverter air conditioners\*\* throughout (2023) ### Outdoor Amenities -\*\*8x4 swimming pool\*\* - \*\*New pump and swimming pool filters\*\* - \*\*Large courtyard-style garden\*\*, completely secure and private - \*\*BBQ/outdoor kitchen area\*\* with hot and cold running water - \*\*Outdoor private shower\*\* with hot and cold running water ### Living Space - \*\*3 bedrooms\*\* including: - \*\*1 en-suite\*\* - \*\*1 walk-in wardrobe\*\* - \*\*2 bathrooms\*\* including: - \*\*1 bath\*\* - \*\*2 showers\*\* -\*\*Large covered terrace\*\* ### Additional Features - \*\*Workshop/garage\*\* with electric remote access door - \*\*Fly screens fitted\*\* throughout the property -\*\*High-quality cosmos aluminium doors and windows\*\* fitted with double glazed glass ### Land and Area - \*\*Village centre location\*\* - \*\*Exchange land\*\* - \*\*469.26 m² plot size\*\* - \*\*200 m² closed area\*\* ### Quality and Security -\*\*High-quality materials\*\* used throughout the property - Completely \*\*secure and private garden area\*\* This property represents a perfect blend of \*\*modern conveniences\*\* and the \*\*charming atmosphere\*\* of village life, making it an ideal choice for comfortable living in \*\*Catalkoy\*\*. Whether you're seeking a serene retreat or a vibrant community, this home has it all!