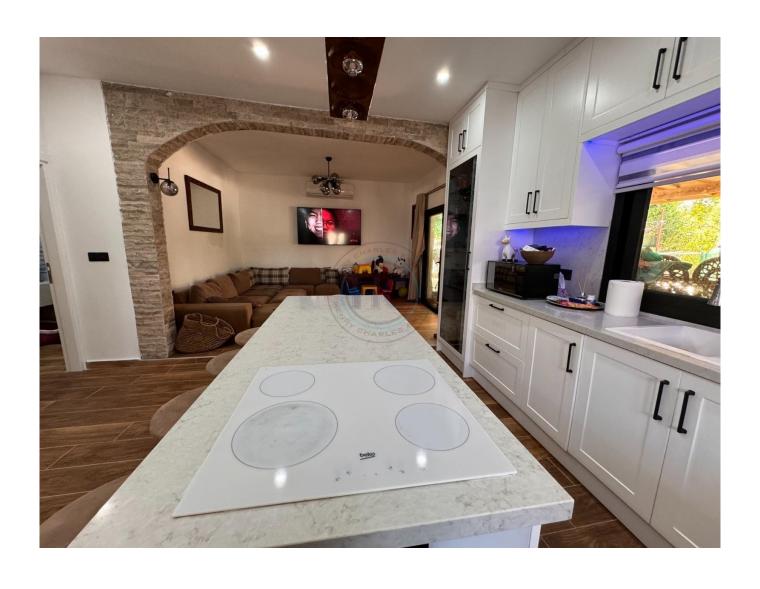

# Heart of Catalkoy Village This exceptional property in \*\*Catalkoy Village\*\* features a variety of \*\*modern amenities\*\* and renovations completed in \*\*2023\*\*. Below is a detailed overview of its specifications and features: ## Key Features ### Renovations and Systems - \*\*New Kuzeymak water heating system\*\* (2023) - \*\*Full electrical rewire\*\* (2023) - \*\*New plumbing throughout\*\* (2023) - \*\*Complete renovation\*\* internally and externally (2023) ### Water and Heating - \*\*2x 2 tonne water storage tanks\*\* - \*\*Automatic gas boiler\*\* for hot water in the winter - \*\*New Samsung inverter air conditioners\*\* throughout (2023) ### Outdoor Amenities -\*\*8x4 swimming pool\*\* - \*\*New pump and swimming pool filters\*\* - \*\*Large courtyard-style garden\*\*, completely secure and private - \*\*BBQ/outdoor kitchen area\*\* with hot and cold running water - \*\*Outdoor private shower\*\* with hot and cold running water ### Living Space - \*\*3 bedrooms\*\* including: - \*\*1 en-suite\*\* - \*\*1 walk-in wardrobe\*\* - \*\*2 bathrooms\*\* including: - \*\*1 bath\*\* - \*\*2 showers\*\* -\*\*Large covered terrace\*\* ### Additional Features - \*\*Workshop/garage\*\* with electric remote access door - \*\*Fly screens fitted\*\* throughout the property -\*\*High-quality cosmos aluminium doors and windows\*\* fitted with double glazed glass ### Land and Area - \*\*Village centre location\*\* - \*\*Exchange land\*\* - \*\*469.26 m² plot size\*\* - \*\*200 m² closed area\*\* ### Quality and Security -\*\*High-quality materials\*\* used throughout the property - Completely \*\*secure and private garden area\*\* This property represents a perfect blend of \*\*modern conveniences\*\* and the \*\*charming atmosphere\*\* of village life, making it an ideal choice for comfortable living in \*\*Catalkoy\*\*. Whether you're seeking a serene retreat or a vibrant community, this home has it all!