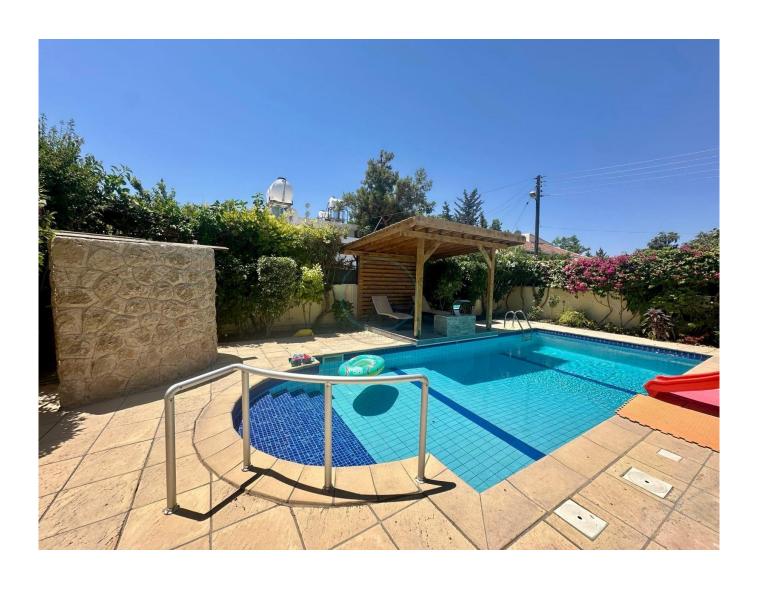

# Heart of Catalkoy Village This exceptional property in \*\*Catalkoy Village\*\* features a variety of \*\*modern amenities\*\* and renovations completed in \*\*2023\*\*. Below is a detailed overview of its specifications and features: ## Key Features ### Renovations and Systems - \*\*New Kuzeymak water heating system\*\* (2023) - \*\*Full electrical rewire\*\* (2023) - \*\*New plumbing throughout\*\* (2023) - \*\*Complete renovation\*\* internally and externally (2023) ### Water and Heating - \*\*2x 2 tonne water storage tanks\*\* - \*\*Automatic gas boiler\*\* for hot water in the winter - \*\*New Samsung inverter air conditioners\*\* throughout (2023) ### Outdoor Amenities -\*\*8x4 swimming pool\*\* - \*\*New pump and swimming pool filters\*\* - \*\*Large courtyard-style garden\*\*, completely secure and private - \*\*BBQ/outdoor kitchen area\*\* with hot and cold running water - \*\*Outdoor private shower\*\* with hot and cold running water ### Living Space - \*\*3 bedrooms\*\* including: - \*\*1 en-suite\*\* - \*\*1 walk-in wardrobe\*\* - \*\*2 bathrooms\*\* including: - \*\*1 bath\*\* - \*\*2 showers\*\* -\*\*Large covered terrace\*\* ### Additional Features - \*\*Workshop/garage\*\* with electric remote access door - \*\*Fly screens fitted\*\* throughout the property -\*\*High-quality cosmos aluminium doors and windows\*\* fitted with double glazed glass ### Land and Area - \*\*Village centre location\*\* - \*\*Exchange land\*\* - \*\*469.26 m² plot size\*\* - \*\*200 m² closed area\*\* ### Quality and Security -\*\*High-quality materials\*\* used throughout the property - Completely \*\*secure and private garden area\*\* This property represents a perfect blend of \*\*modern conveniences\*\* and the \*\*charming atmosphere\*\* of village life, making it an ideal choice for comfortable living in \*\*Catalkoy\*\*. Whether you're seeking a serene retreat or a vibrant community, this home has it all!