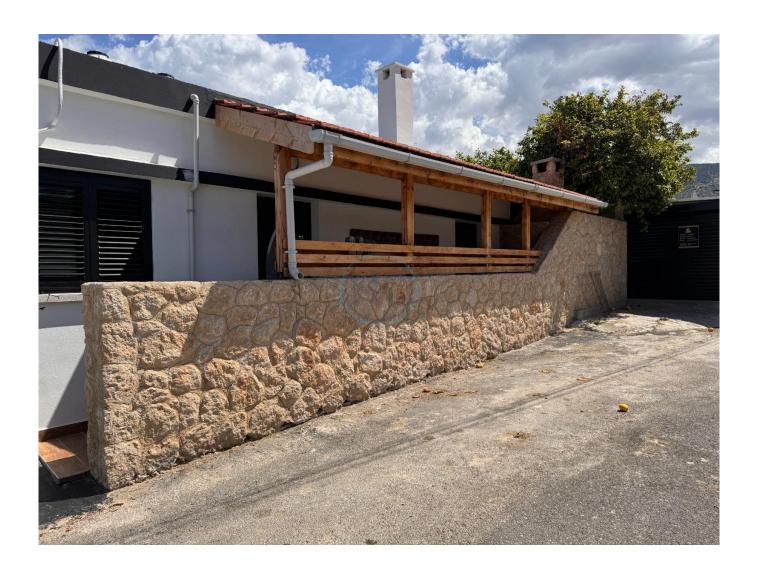

# Heart of Catalkoy Village This exceptional property in \*\*Catalkoy Village\*\* features a variety of \*\*modern amenities\*\* and renovations completed in \*\*2023\*\*. Below is a detailed overview of its specifications and features: ## Key Features ### Renovations and Systems - \*\*New Kuzeymak water heating system\*\* (2023) - \*\*Full electrical rewire\*\* (2023) - \*\*New plumbing throughout\*\* (2023) - \*\*Complete renovation\*\* internally and externally (2023) ### Water and Heating - \*\*2x 2 tonne water storage tanks\*\* - \*\*Automatic gas boiler\*\* for hot water in the winter - \*\*New Samsung inverter air conditioners\*\* throughout (2023) ### Outdoor Amenities -\*\*8x4 swimming pool\*\* - \*\*New pump and swimming pool filters\*\* - \*\*Large courtyard-style garden\*\*, completely secure and private - \*\*BBQ/outdoor kitchen area\*\* with hot and cold running water - \*\*Outdoor private shower\*\* with hot and cold running water ### Living Space - \*\*3 bedrooms\*\* including: - \*\*1 en-suite\*\* - \*\*1 walk-in wardrobe\*\* - \*\*2 bathrooms\*\* including: - \*\*1 bath\*\* - \*\*2 showers\*\* -\*\*Large covered terrace\*\* ### Additional Features - \*\*Workshop/garage\*\* with electric remote access door - \*\*Fly screens fitted\*\* throughout the property -\*\*High-quality cosmos aluminium doors and windows\*\* fitted with double glazed glass ### Land and Area - \*\*Village centre location\*\* - \*\*Exchange land\*\* - \*\*469.26 m² plot size\*\* - \*\*200 m² closed area\*\* ### Quality and Security -\*\*High-quality materials\*\* used throughout the property - Completely \*\*secure and private garden area\*\* This property represents a perfect blend of \*\*modern conveniences\*\* and the \*\*charming atmosphere\*\* of village life, making it an ideal choice for comfortable living in \*\*Catalkoy\*\*. Whether you're seeking a serene retreat or a vibrant community, this home has it all!