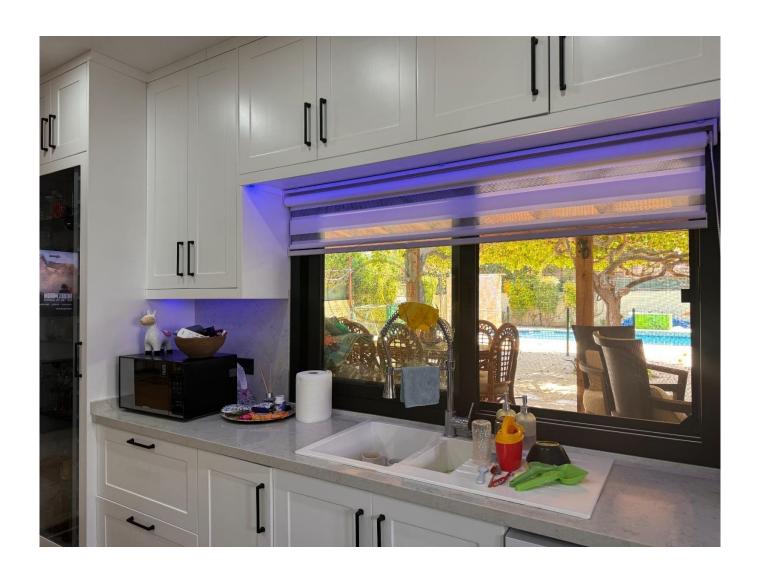

# Heart of Catalkoy Village This exceptional property in \*\*Catalkoy Village\*\* features a variety of \*\*modern amenities\*\* and renovations completed in \*\*2023\*\*. Below is a detailed overview of its specifications and features: ## Key Features ### Renovations and Systems - \*\*New Kuzeymak water heating system\*\* (2023) - \*\*Full electrical rewire\*\* (2023) - \*\*New plumbing throughout\*\* (2023) - \*\*Complete renovation\*\* internally and externally (2023) ### Water and Heating - \*\*2x 2 tonne water storage tanks\*\* - \*\*Automatic gas boiler\*\* for hot water in the winter - \*\*New Samsung inverter air conditioners\*\* throughout (2023) ### Outdoor Amenities -\*\*8x4 swimming pool\*\* - \*\*New pump and swimming pool filters\*\* - \*\*Large courtyard-style garden\*\*, completely secure and private - \*\*BBQ/outdoor kitchen area\*\* with hot and cold running water - \*\*Outdoor private shower\*\* with hot and cold running water ### Living Space - \*\*3 bedrooms\*\* including: - \*\*1 en-suite\*\* - \*\*1 walk-in wardrobe\*\* - \*\*2 bathrooms\*\* including: - \*\*1 bath\*\* - \*\*2 showers\*\* -\*\*Large covered terrace\*\* ### Additional Features - \*\*Workshop/garage\*\* with electric remote access door - \*\*Fly screens fitted\*\* throughout the property -\*\*High-quality cosmos aluminium doors and windows\*\* fitted with double glazed glass ### Land and Area - \*\*Village centre location\*\* - \*\*Exchange land\*\* - \*\*469.26 m² plot size\*\* - \*\*200 m² closed area\*\* ### Quality and Security -\*\*High-quality materials\*\* used throughout the property - Completely \*\*secure and private garden area\*\* This property represents a perfect blend of \*\*modern conveniences\*\* and the \*\*charming atmosphere\*\* of village life, making it an ideal choice for comfortable living in \*\*Catalkoy\*\*. Whether you're seeking a serene retreat or a vibrant community, this home has it all!