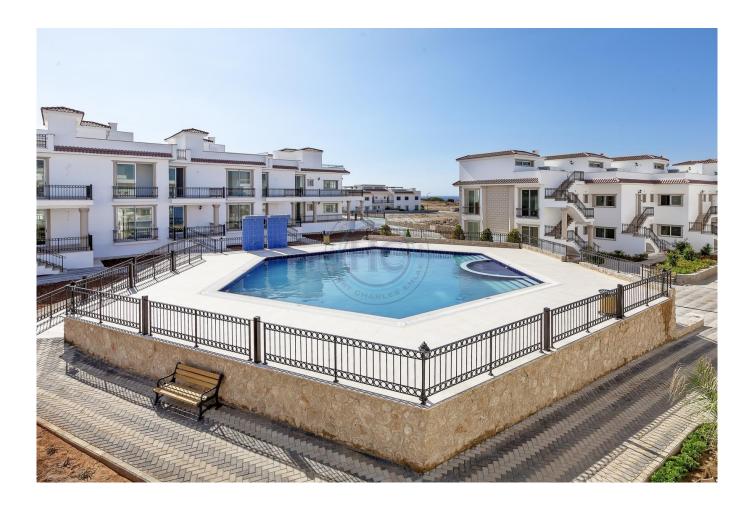

## **Three Bedroom Furnished Garden Apartment**

Welcome to Sea Magic Royal Ideally situated on the seafront, Sea Magic Royal offers stunning sea and mountain views from every corner of the development. The site boasts a range of amenities, including a private beach, communal swimming pool, fitness center, sauna, Jacuzzi, children's playground, BBQ area, children's football pitch, mini-golf, a restaurant café & amp; bar, a management office, and full maintenance services. This fully furnished garden apartment is perfectly positioned with sea and mountain views from every corner. The property features an open-plan kitchen and dining area, a spacious living room, and three bedrooms, including a master bedroom with an en-suite shower, and a family bathroom. It also offers extensive sea-facing terraces of 60 m² and a 140 m² garden, perfect for enjoying the stunning surroundings. A luxurious lifestyle awaits you.