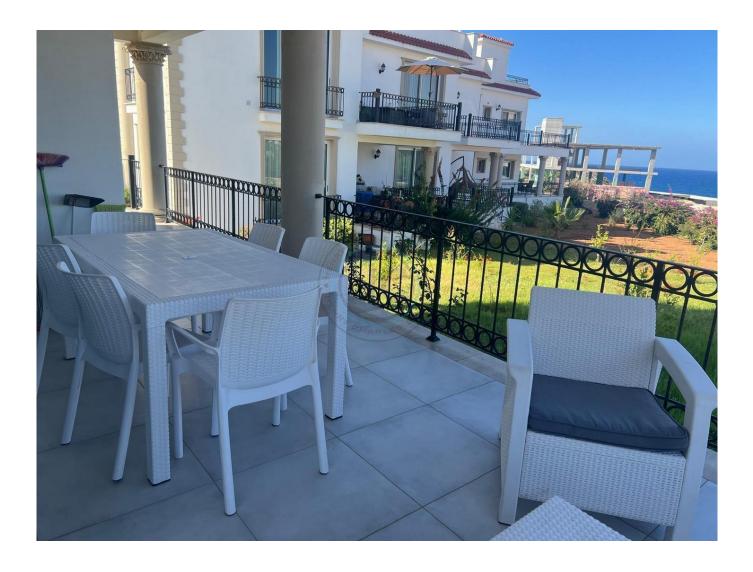

## **Three Bedroom Furnished Garden Apartment**

Welcome to Sea Magic Royal Ideally situated on the seafront, Sea Magic Royal offers stunning sea and mountain views from every corner of the development. The site boasts a range of amenities, including a private beach, communal swimming pool, fitness center, sauna, Jacuzzi, children's playground, BBQ area, children's football pitch, mini-golf, a restaurant café & amp; bar, a management office, and full maintenance services. This fully furnished garden apartment is perfectly positioned with sea and mountain views from every corner. The property features an open-plan kitchen and dining area, a spacious living room, and three bedrooms, including a master bedroom with an en-suite shower, and a family bathroom. It also offers extensive sea-facing terraces of 60 m² and a 140 m² garden, perfect for enjoying the stunning surroundings. A luxurious lifestyle awaits you.