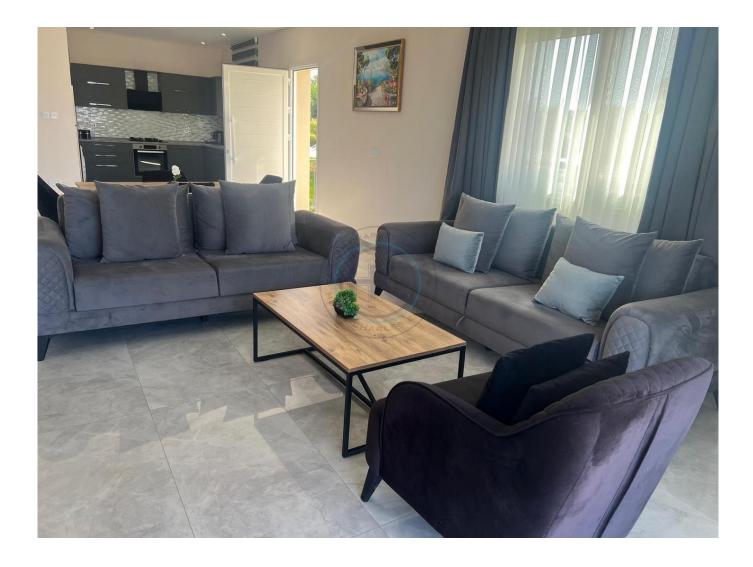

## **Three Bedroom Furnished Garden Apartment**

Welcome to Sea Magic Royal Ideally situated on the seafront, Sea Magic Royal offers stunning sea and mountain views from every corner of the development. The site boasts a range of amenities, including a private beach, communal swimming pool, fitness center, sauna, Jacuzzi, children's playground, BBQ area, children's football pitch, mini-golf, a restaurant café & amp; bar, a management office, and full maintenance services. This fully furnished garden apartment is perfectly positioned with sea and mountain views from every corner. The property features an open-plan kitchen and dining area, a spacious living room, and three bedrooms, including a master bedroom with an en-suite shower, and a family bathroom. It also offers extensive sea-facing terraces of 60 m² and a 140 m² garden, perfect for enjoying the stunning surroundings. A luxurious lifestyle awaits you.