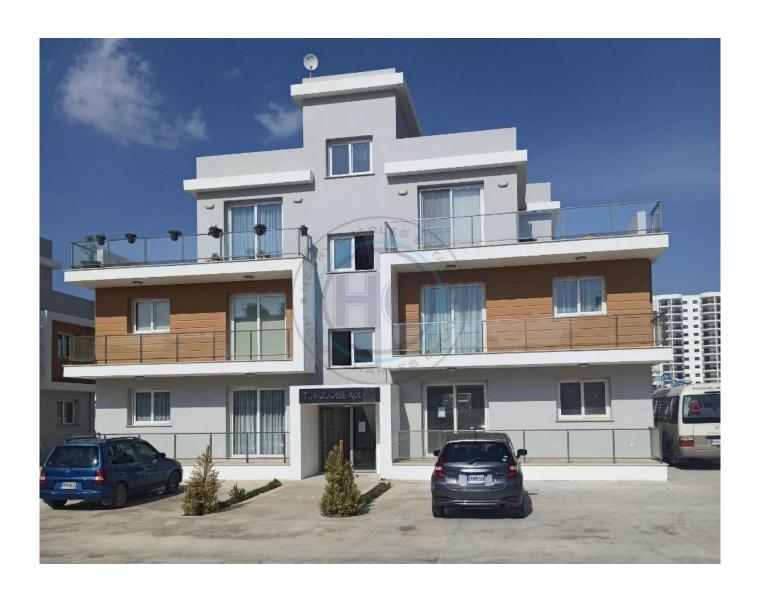

## PENTHOUSE WITH ROOFTOP TERRACE FOR SALE

Penthouse for Sale in Royal Sun Elite , Iskele We offer you a unique opportunity to purchase a 1+1 penthouse in the Royal Sun Elite complex, located in the picturesque area of Long Beach , Iskele . Key Features: Living area : 41 m² Terrace : 31 m² Keys : Received in July 2024 Furniture and appliances : New, including air conditioners and TVs in each room Additional amenities :