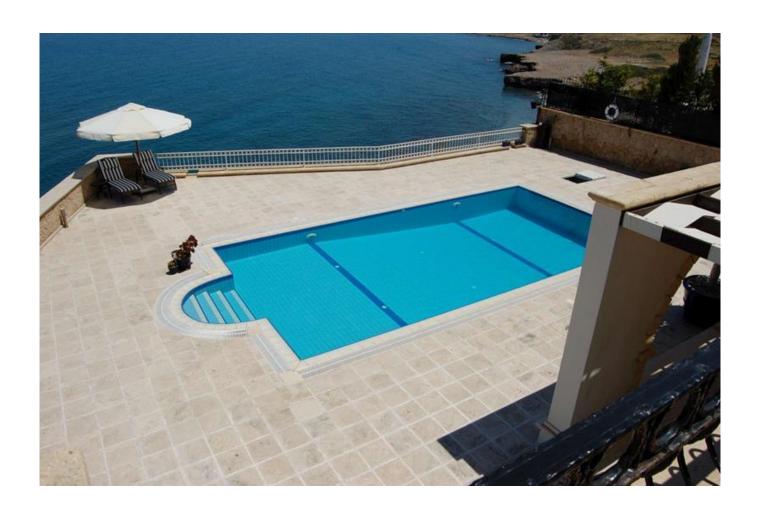

## **MAGNIFICENT FOUR BEDROOM VILLA - ESENTEPE**

A magnificent villa, located in a front line position overlooking the Mediterranean, within a prestigious development in Esentepe. This truly stunning property offers uninterrupted, panoramic sea views. The villa sits on an elevated,1 donum, landscaped grounds, with its' own access leading down to the crystal blue waters of the Mediterranean. The property boasts four double bedrooms (three with en-suite), a high quality fitted kitchen with integrated appliances, a spacious dining room and a large lounge. Externally, the beautiful gardens are concealed within stone built boundary walls with access gained through electric wrought iron gates. There is a block paved driveway with ample parking for 3-4 cars, lots of terracing, a gazebo, a generator, a 10mx5m private overflow pool and an outside dining area.