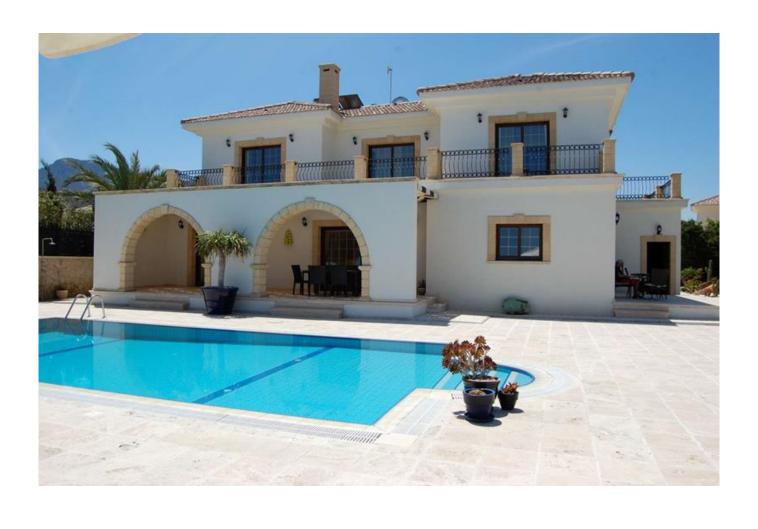

## **MAGNIFICENT FOUR BEDROOM VILLA - ESENTEPE**

A magnificent villa, located in a front line position overlooking the Mediterranean, within a prestigious development in Esentepe. This truly stunning property offers uninterrupted, panoramic sea views. The villa sits on an elevated,1 donum, landscaped grounds, with its' own access leading down to the crystal blue waters of the Mediterranean. The property boasts four double bedrooms (three with en-suite), a high quality fitted kitchen with integrated appliances, a spacious dining room and a large lounge. Externally, the beautiful gardens are concealed within stone built boundary walls with access gained through electric wrought iron gates. There is a block paved driveway with ample parking for 3-4 cars, lots of terracing, a gazebo, a generator, a 10mx5m private overflow pool and an outside dining area.