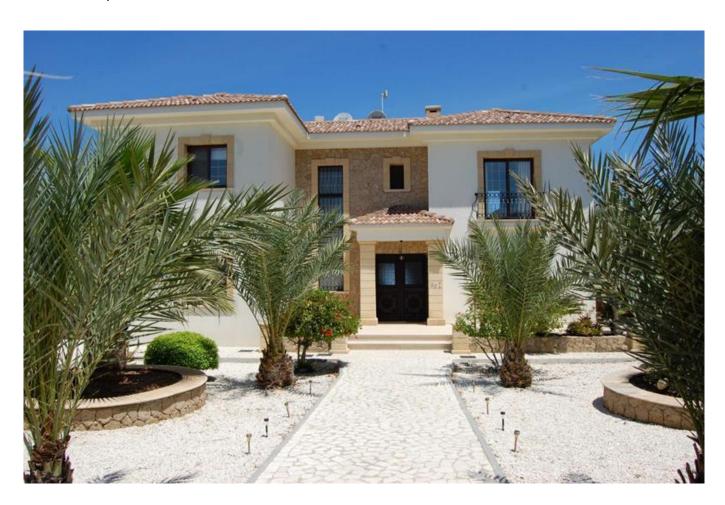

## **MAGNIFICENT FOUR BEDROOM VILLA - ESENTEPE**

A magnificent villa, located in a front line position overlooking the Mediterranean, within a prestigious development in Esentepe. This truly stunning property offers uninterrupted, panoramic sea views. The villa sits on an elevated,1 donum, landscaped grounds, with its' own access leading down to the crystal blue waters of the Mediterranean. The property boasts four double bedrooms (three with en-suite), a high quality fitted kitchen with integrated appliances, a spacious dining room and a large lounge. Externally, the beautiful gardens are concealed within stone built boundary walls with access gained through electric wrought iron gates. There is a block paved driveway with ample parking for 3-4 cars, lots of terracing, a gazebo, a generator, a 10mx5m private overflow pool and an outside dining area.