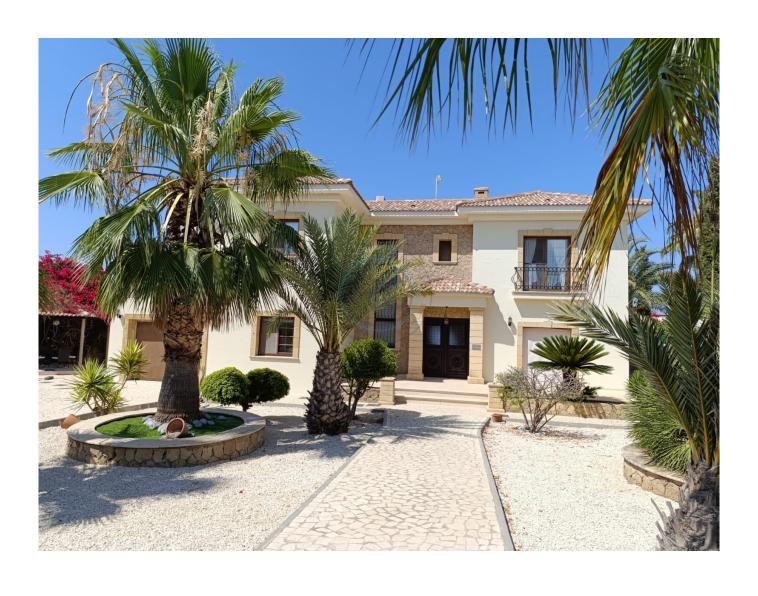

## **MAGNIFICENT FOUR BEDROOM VILLA - ESENTEPE**

A magnificent villa, located in a front line position overlooking the Mediterranean, within a prestigious development in Esentepe. This truly stunning property offers uninterrupted, panoramic sea views. The villa sits on an elevated,1 donum, landscaped grounds, with its' own access leading down to the crystal blue waters of the Mediterranean. The property boasts four double bedrooms (three with en-suite), a high quality fitted kitchen with integrated appliances, a spacious dining room and a large lounge. Externally, the beautiful gardens are concealed within stone built boundary walls with access gained through electric wrought iron gates. There is a block paved driveway with ample parking for 3-4 cars, lots of terracing, a gazebo, a generator, a 10mx5m private overflow pool and an outside dining area.