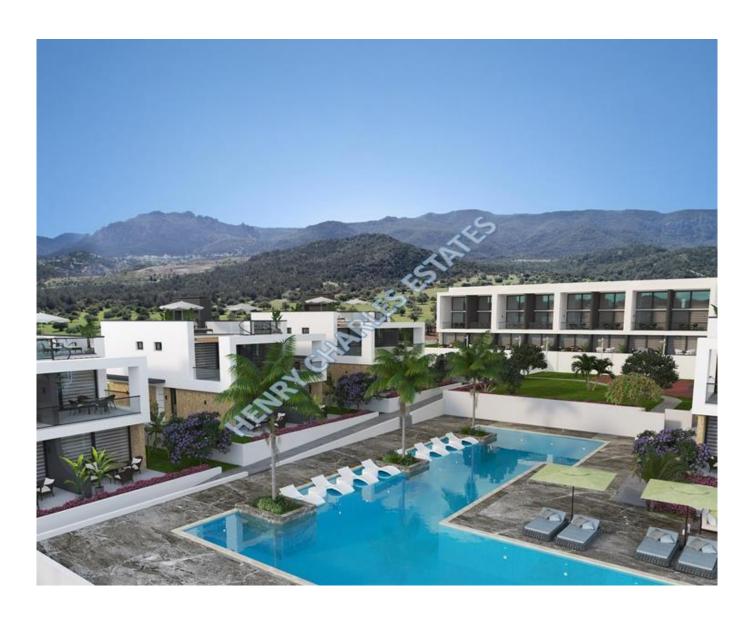

## LUXURIOUS ONE BEDROOM APARTMENTS

We are excited to present these beautiful apartments ideally located to enjoy breathtaking views of the glorious Mediterranean sunsets in the Tatlısu region, 20 minutes east of Kyrenia. This project is where nature and modern architectural design meet, offering a comfortably chilled lifestyle. These specific apartments provide 59m² of total living area and comprise of one bedroom, an open plan kitchen/diner/lounge and a family bathroom. In addition to the project being one minute from the beach, the onsite facilities include a communal pool, communal gardens, relaxing areas, tennis courts and a children's playground. The properties are being built using high quality materials and the project is currently under construction, due to be completed by the end of 2024. \*\*VIEW & mp; RESERVE EARLY TO AVOID DISAPPOINTMENT\*\*