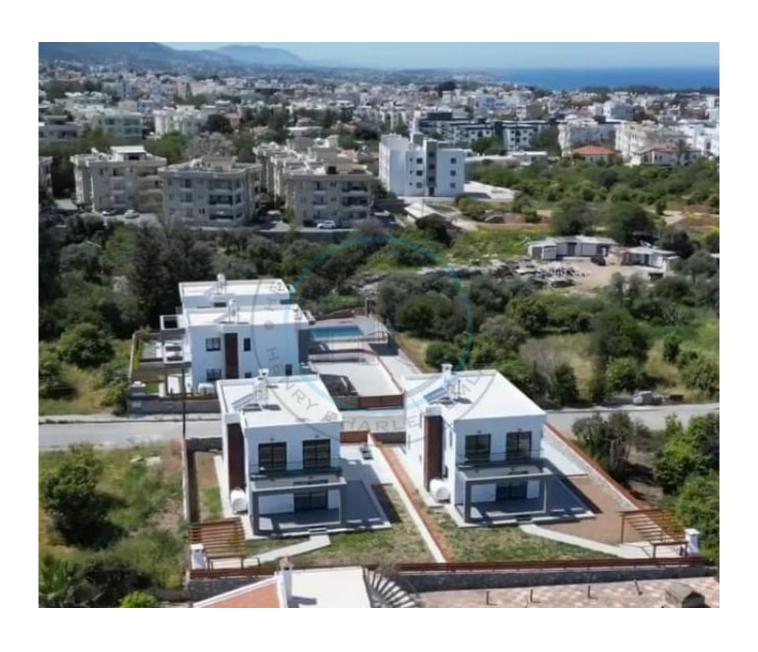

## **NEW PROJECT - DETACHED VILLAS WITH SEA VIEWS**

Introducing two exquisite modern villas, each offering a generous 267m² of meticulously designed living space. Located within close proximity to the prestigious Merit Group of Hotels and the Camelot Beach Club, these homes provide easy access to a range of local amenities. The ground floor boasts a spacious, open-plan layout, featuring a contemporary fitted kitchen and dining area, a stylish lounge with a feature fireplace, and a guest WC. The kitchen opens onto a terrace and a private garden, perfect for outdoor relaxation. The first floor comprises three well-appointed bedrooms, including a master suite with an en-suite bathroom and walk-in wardrobe, alongside a family bathroom and WC. Additional highlights include driveway parking, parquet flooring in the bedrooms, a natural marble staircase with integrated LED lighting, and spotlights in the lounge and kitchen. The kitchen is fitted with premium Cimstone countertops, while the garden is designed for entertaining with a pergola and built-in BBQ. The properties are equipped with infrastructure for CCTV, electric gates, and central heating, combining elegance with modern convenience.