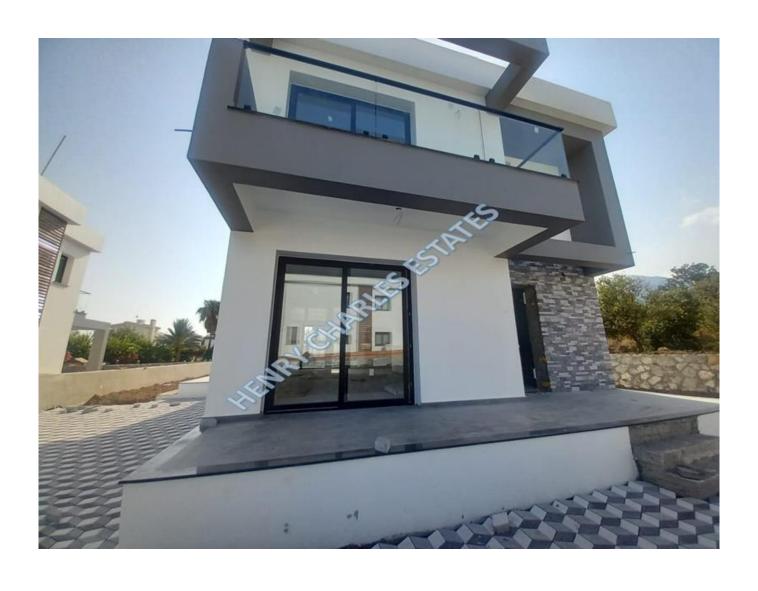

## **NEW PROJECT - DETACHED VILLAS WITH SEA VIEWS**

Introducing two exquisite modern villas, each offering a generous 267m² of meticulously designed living space. Located within close proximity to the prestigious Merit Group of Hotels and the Camelot Beach Club, these homes provide easy access to a range of local amenities. The ground floor boasts a spacious, open-plan layout, featuring a contemporary fitted kitchen and dining area, a stylish lounge with a feature fireplace, and a guest WC. The kitchen opens onto a terrace and a private garden, perfect for outdoor relaxation. The first floor comprises three well-appointed bedrooms, including a master suite with an en-suite bathroom and walk-in wardrobe, alongside a family bathroom and WC. Additional highlights include driveway parking, parquet flooring in the bedrooms, a natural marble staircase with integrated LED lighting, and spotlights in the lounge and kitchen. The kitchen is fitted with premium Cimstone countertops, while the garden is designed for entertaining with a pergola and built-in BBQ. The properties are equipped with infrastructure for CCTV, electric gates, and central heating, combining elegance with modern convenience.