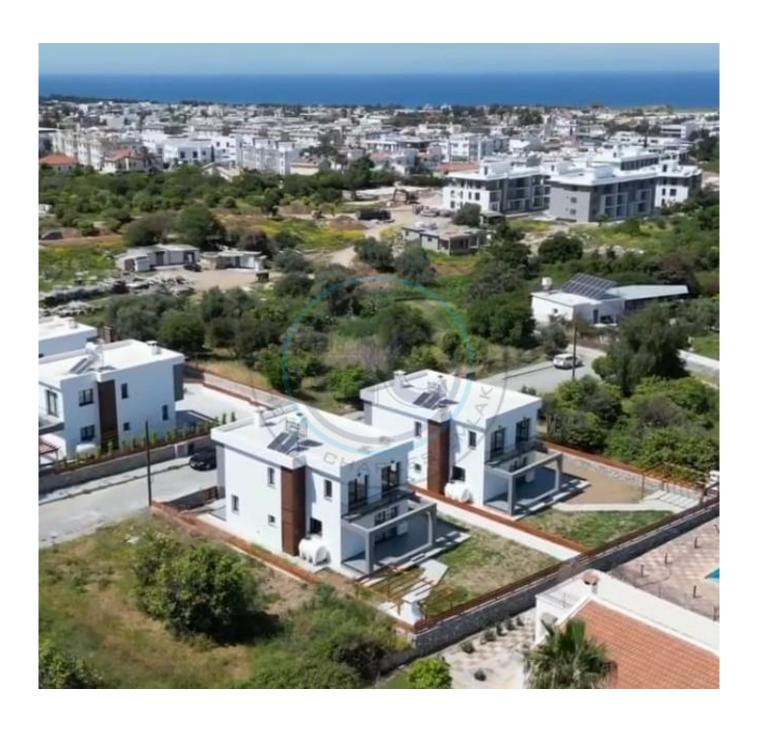

## **NEW PROJECT - DETACHED VILLAS WITH SEA VIEWS**

Introducing two exquisite modern villas, each offering a generous 267m² of meticulously designed living space. Located within close proximity to the prestigious Merit Group of Hotels and the Camelot Beach Club, these homes provide easy access to a range of local amenities. The ground floor boasts a spacious, open-plan layout, featuring a contemporary fitted kitchen and dining area, a stylish lounge with a feature fireplace, and a guest WC. The kitchen opens onto a terrace and a private garden, perfect for outdoor relaxation. The first floor comprises three well-appointed bedrooms, including a master suite with an en-suite bathroom and walk-in wardrobe, alongside a family bathroom and WC. Additional highlights include driveway parking, parquet flooring in the bedrooms, a natural marble staircase with integrated LED lighting, and spotlights in the lounge and kitchen. The kitchen is fitted with premium Cimstone countertops, while the garden is designed for entertaining with a pergola and built-in BBQ. The properties are equipped with infrastructure for CCTV, electric gates, and central heating, combining elegance with modern convenience.