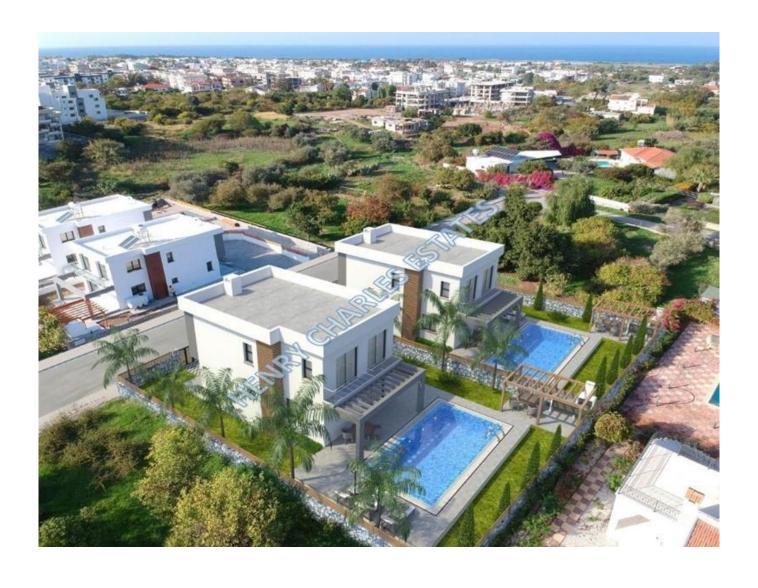

## **NEW PROJECT - DETACHED VILLAS WITH SEA VIEWS**

Introducing two exquisite modern villas, each offering a generous 267m² of meticulously designed living space. Located within close proximity to the prestigious Merit Group of Hotels and the Camelot Beach Club, these homes provide easy access to a range of local amenities. The ground floor boasts a spacious, open-plan layout, featuring a contemporary fitted kitchen and dining area, a stylish lounge with a feature fireplace, and a guest WC. The kitchen opens onto a terrace and a private garden, perfect for outdoor relaxation. The first floor comprises three well-appointed bedrooms, including a master suite with an en-suite bathroom and walk-in wardrobe, alongside a family bathroom and WC. Additional highlights include driveway parking, parquet flooring in the bedrooms, a natural marble staircase with integrated LED lighting, and spotlights in the lounge and kitchen. The kitchen is fitted with premium Cimstone countertops, while the garden is designed for entertaining with a pergola and built-in BBQ. The properties are equipped with infrastructure for CCTV, electric gates, and central heating, combining elegance with modern convenience.