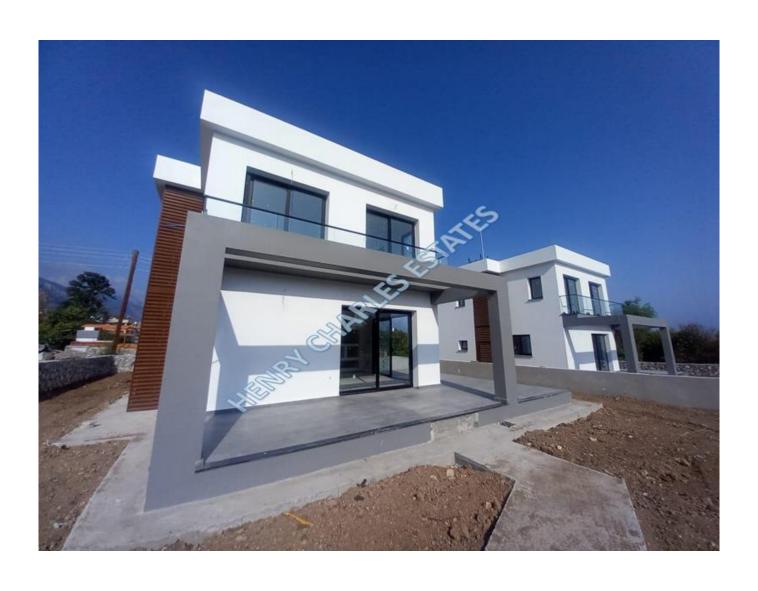

## **NEW PROJECT - DETACHED VILLAS WITH SEA VIEWS**

Introducing two exquisite modern villas, each offering a generous 267m² of meticulously designed living space. Located within close proximity to the prestigious Merit Group of Hotels and the Camelot Beach Club, these homes provide easy access to a range of local amenities. The ground floor boasts a spacious, open-plan layout, featuring a contemporary fitted kitchen and dining area, a stylish lounge with a feature fireplace, and a guest WC. The kitchen opens onto a terrace and a private garden, perfect for outdoor relaxation. The first floor comprises three well-appointed bedrooms, including a master suite with an en-suite bathroom and walk-in wardrobe, alongside a family bathroom and WC. Additional highlights include driveway parking, parquet flooring in the bedrooms, a natural marble staircase with integrated LED lighting, and spotlights in the lounge and kitchen. The kitchen is fitted with premium Cimstone countertops, while the garden is designed for entertaining with a pergola and built-in BBQ. The properties are equipped with infrastructure for CCTV, electric gates, and central heating, combining elegance with modern convenience.