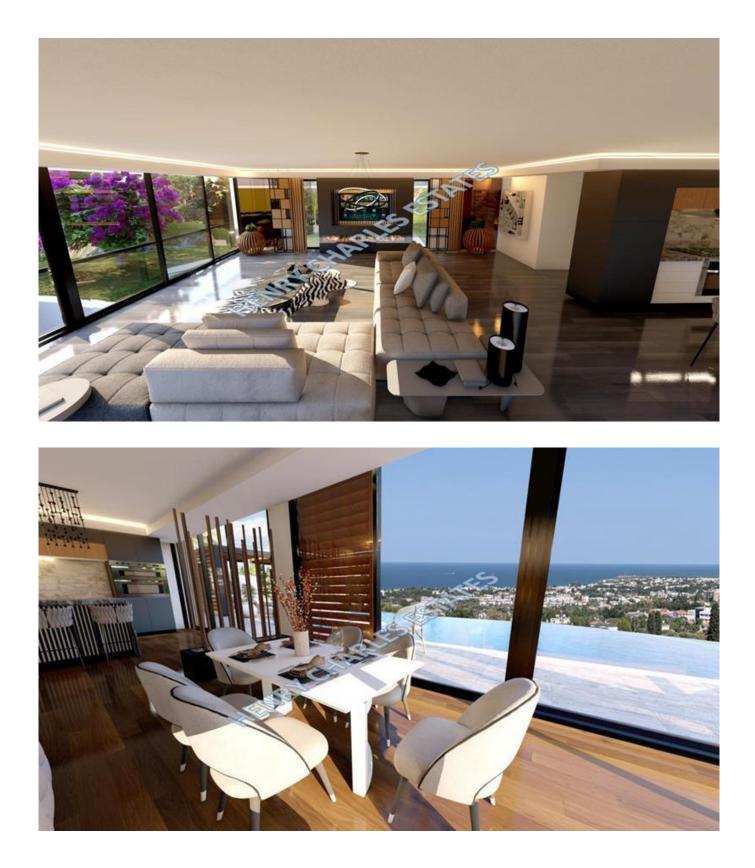

## **EXCLUSIVE LUXURY VILLA**

This exclusive villa has been perfectly designed for those seeking the ultimate in smart living. Featuring three levels of living area total of 525m² with elevator access from basement level to the top floor, 4 bedrooms all with en-suite facility, spacious open plan fitted modern kitchen & amp; lounge area, a garage with parking for 4 cars, an extra kitchen and a gym in the basement. Quality parquet flooring throughout, extensive terracing and a central cooling/heating system. Boasting panoramic sea views and an overflow infinity swimming pool, this villa will take your breath away. \*\*\*VIEWING HIGHLY RECOMMENDED\*\*\*