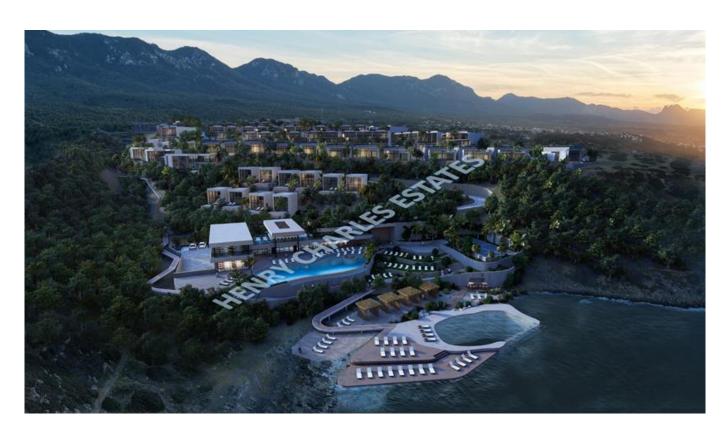

## LUXURY APARTMENTS BY THE SEA

This chic project is located in the most attractive area of Esentepe right on the coastline! It will be a small Switzerland in sunny Cyprus with a beautiful landscape design. A combination of nature and luxury living is the Esentepe area, where you welcome picturesque mountains and stunning sea views. It consists of luxurious apartments with direct sea views and mountains, luxury villas with unobstructed views of the Mediterranean Sea. In addition to panoramic views, the complex will have all the necessary infrastructure: -Beach club -Restaurant, Bar -Swimming pool heated in winter -Indoor pool -Reception, hotel rooms -SPA center -Gym -Lots of pools on site -Swimming pool in the sea - Laguna -Tennis court -Parking -Children's playgrounds -Sports grounds -Playground for pets The project is located just 5 minutes drive from the professional 18-hole international golf course and another 25 minutes drive from Kyrenia with leading universities, schools, as well as restaurants, casinos, shopping centers, clubs and cultural attractions. Completion date June 2026!