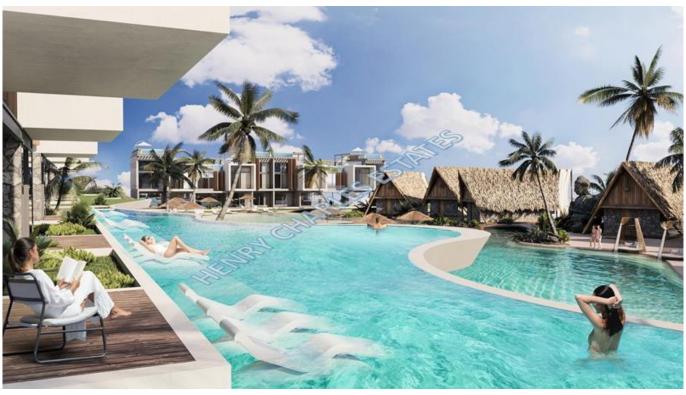

These specific apartments provide 57m<sup>2</sup> of total living area and comprise of an open plan kitchen/diner/lounge and a family bathroom.

In addition to the project being one minute from the beach, the onsite facilities include a communal pool, communal gardens, relaxing areas, tennis courts and a children's playground.