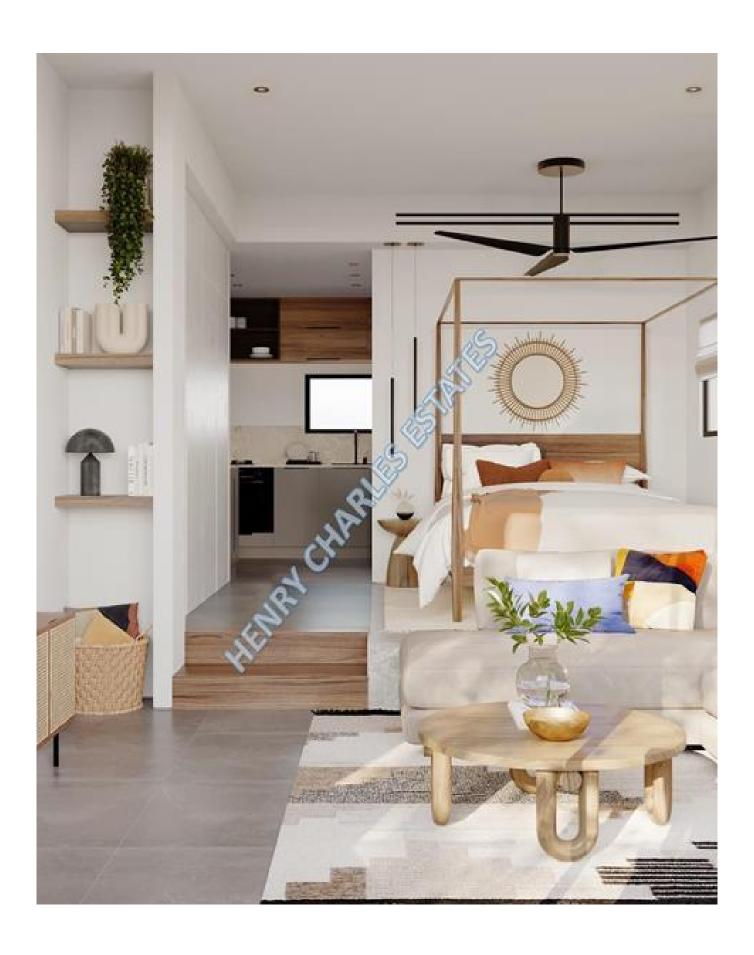

These specific apartments provide 57m<sup>2</sup> of total living area and comprise of an open plan kitchen/diner/lounge and a family bathroom.

In addition to the project being one minute from the beach, the onsite facilities include a communal pool, communal gardens, relaxing areas, tennis courts and a children's playground.