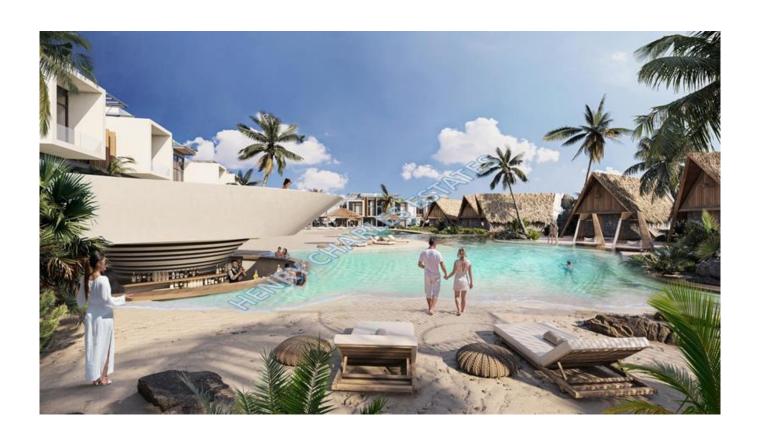

These specific apartments provide 57m<sup>2</sup> of total living area and comprise of an open plan kitchen/diner/lounge and a family bathroom.

In addition to the project being one minute from the beach, the onsite facilities include a communal pool, communal gardens, relaxing areas, tennis courts and a children's playground.