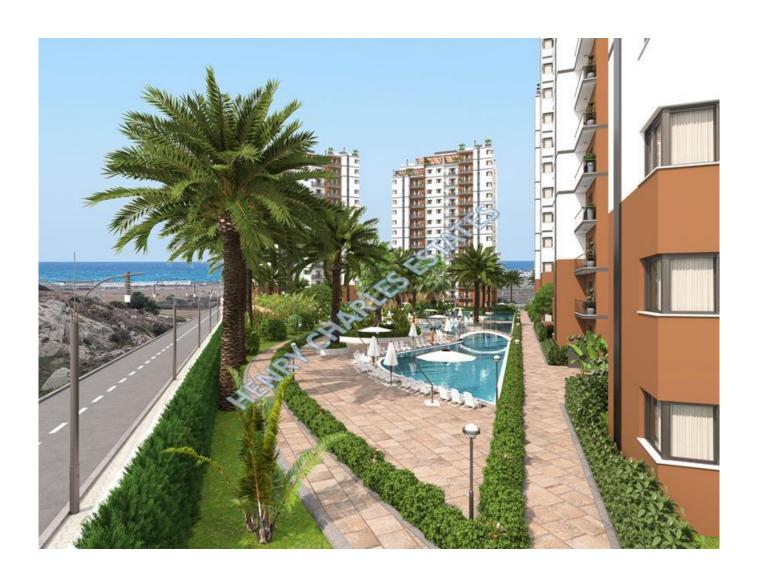

## TWO BEDROOM LUXURY APARTMENTS

This new project is situated just outside of Iskele Bogaz. These two bedroom apartments are of a good size between 82m² and 100m². The project itself has an amazing range of facilities and will offer a great opportunity for investment at this launch stage and there is the opportunity for 'Buy to Let' income or to use as a holiday retreat. The project is close to the quaint fishing village of Iskele Bogaz, where there are also several excellent restaurants and a market nearby. The local beach is a short 5-10 minute drive from the project. • FIVE RESIDENTIAL BLOCKS • INDOOR (300 M²) AND OUTDOOR SWIMMING POOL (1500 M²) • TURKISH BATH (60 M²) • RESTAURANT & Samp; BAR (350 M& Sup 2; + 440 M& Sup 2; TERRACE) & bull; ROOF RESTAURANT & amp; BAR (100 M& sup2; + 250 2 ROOF TERRACE) & bull; SAUNA (50 M²) • MARKET (190 M²) • STUDIOS, 2+1, 1+1 APARTMENTS • AMAZING GREEN SPACE • CHILDREN'S PLAYGROUND • COVERED PARKING • SECURITY PARKING TOWERS Payment Plan: 40% Deposit, 20% on key handover, 40% interest free over 84 months Completion planned for first phase January 2026