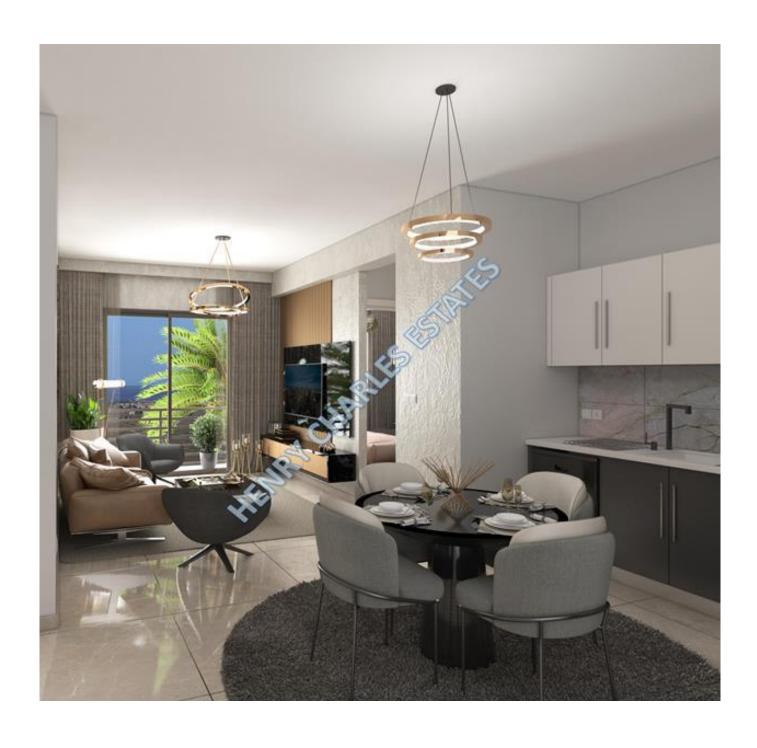

## TWO BEDROOM LUXURY APARTMENTS

This new project is situated just outside of Iskele Bogaz. These two bedroom apartments are of a good size between 82m² and 100m². The project itself has an amazing range of facilities and will offer a great opportunity for investment at this launch stage and there is the opportunity for 'Buy to Let' income or to use as a holiday retreat. The project is close to the quaint fishing village of Iskele Bogaz, where there are also several excellent restaurants and a market nearby. The local beach is a short 5-10 minute drive from the project. • FIVE RESIDENTIAL BLOCKS • INDOOR (300 M²) AND OUTDOOR SWIMMING POOL (1500 M²) • TURKISH BATH (60 M²) • RESTAURANT & Samp; BAR (350 M& Sup 2; + 440 M& Sup 2; TERRACE) & bull; ROOF RESTAURANT & amp; BAR (100 M& sup2; + 250 2 ROOF TERRACE) & bull; SAUNA (50 M²) • MARKET (190 M²) • STUDIOS, 2+1, 1+1 APARTMENTS • AMAZING GREEN SPACE • CHILDREN'S PLAYGROUND • COVERED PARKING • SECURITY PARKING TOWERS Payment Plan: 40% Deposit, 20% on key handover, 40% interest free over 84 months Completion planned for first phase January 2026