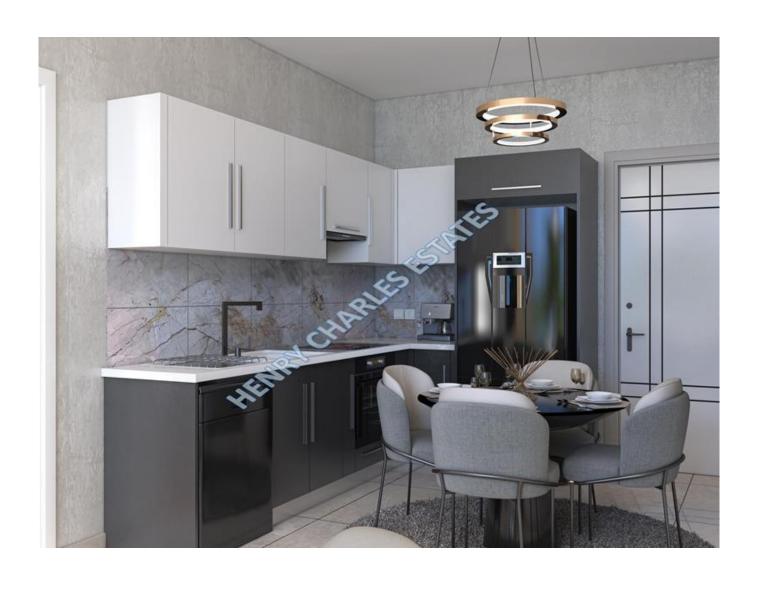

## TWO BEDROOM LUXURY APARTMENTS

This new project is situated just outside of Iskele Bogaz. These two bedroom apartments are of a good size between 82m² and 100m². The project itself has an amazing range of facilities and will offer a great opportunity for investment at this launch stage and there is the opportunity for 'Buy to Let' income or to use as a holiday retreat. The project is close to the quaint fishing village of Iskele Bogaz, where there are also several excellent restaurants and a market nearby. The local beach is a short 5-10 minute drive from the project. • FIVE RESIDENTIAL BLOCKS • INDOOR (300 M²) AND OUTDOOR SWIMMING POOL (1500 M²) • TURKISH BATH (60 M²) • RESTAURANT & Samp; BAR (350 M& Sup 2; + 440 M& Sup 2; TERRACE) & bull; ROOF RESTAURANT & amp; BAR (100 M& sup2; + 250 2 ROOF TERRACE) & bull; SAUNA (50 M²) • MARKET (190 M²) • STUDIOS, 2+1, 1+1 APARTMENTS • AMAZING GREEN SPACE • CHILDREN'S PLAYGROUND • COVERED PARKING • SECURITY PARKING TOWERS Payment Plan: 40% Deposit, 20% on key handover, 40% interest free over 84 months Completion planned for first phase January 2026