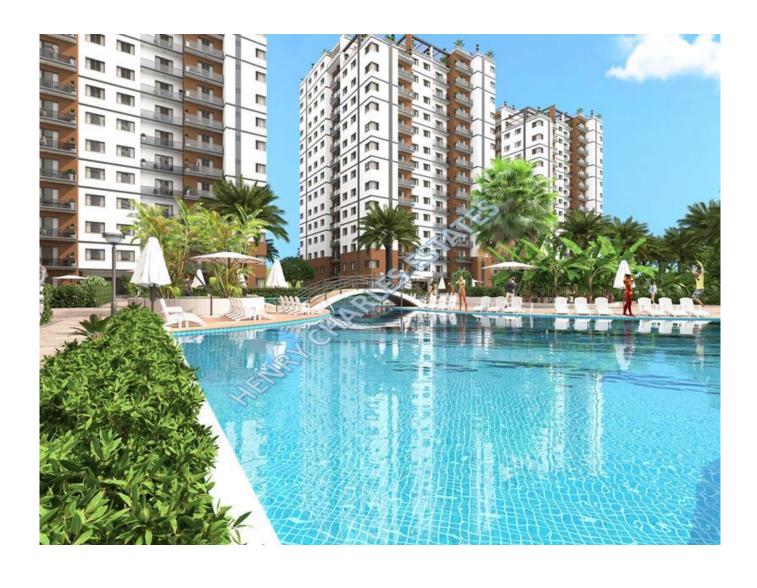

## TWO BEDROOM LUXURY APARTMENTS

This new project is situated just outside of Iskele Bogaz. These two bedroom apartments are of a good size between 82m² and 100m². The project itself has an amazing range of facilities and will offer a great opportunity for investment at this launch stage and there is the opportunity for 'Buy to Let' income or to use as a holiday retreat. The project is close to the quaint fishing village of Iskele Bogaz, where there are also several excellent restaurants and a market nearby. The local beach is a short 5-10 minute drive from the project. • FIVE RESIDENTIAL BLOCKS • INDOOR (300 M²) AND OUTDOOR SWIMMING POOL (1500 M²) • TURKISH BATH (60 M²) • RESTAURANT & Samp; BAR (350 M& Sup 2; + 440 M& Sup 2; TERRACE) & bull; ROOF RESTAURANT & amp; BAR (100 M& sup2; + 250 2 ROOF TERRACE) & bull; SAUNA (50 M²) • MARKET (190 M²) • STUDIOS, 2+1, 1+1 APARTMENTS • AMAZING GREEN SPACE • CHILDREN'S PLAYGROUND • COVERED PARKING • SECURITY PARKING TOWERS Payment Plan: 40% Deposit, 20% on key handover, 40% interest free over 84 months Completion planned for first phase January 2026