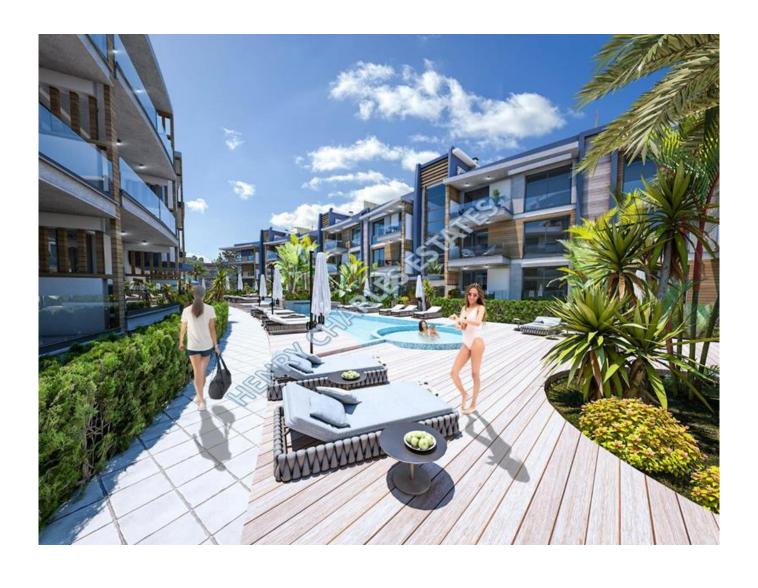

## BEAUTIFUL TWO BEDROOM PENTHOUSE APARTMENT

These two bedroom apartments are spacious and modern and are ideally located in a prime location in Lapta, west of Kyrenia. It is close to local amenities, schools and beaches and offer sea and mountain views. The apartments have an open plan living/kitchen/dining room, two bedrooms and two bathrooms. The apartments that are on the ground floor have a balcony and private garden ranging from 30m² to 130m² and the apartments located on the third floor have a rooftop terrace which overlooks the sea and mountains. The complex also features a large communal swimming pool which measures 1300m². Completion planned for first phase August 2025