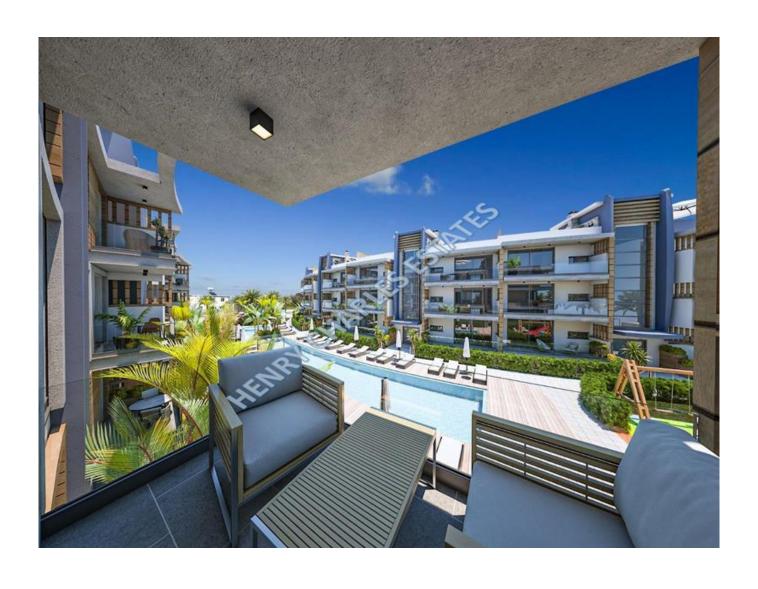

## BEAUTIFUL TWO BEDROOM PENTHOUSE APARTMENT

These two bedroom apartments are spacious and modern and are ideally located in a prime location in Lapta, west of Kyrenia. It is close to local amenities, schools and beaches and offer sea and mountain views. The apartments have an open plan living/kitchen/dining room, two bedrooms and two bathrooms. The apartments that are on the ground floor have a balcony and private garden ranging from 30m² to 130m² and the apartments located on the third floor have a rooftop terrace which overlooks the sea and mountains. The complex also features a large communal swimming pool which measures 1300m². Completion planned for first phase August 2025