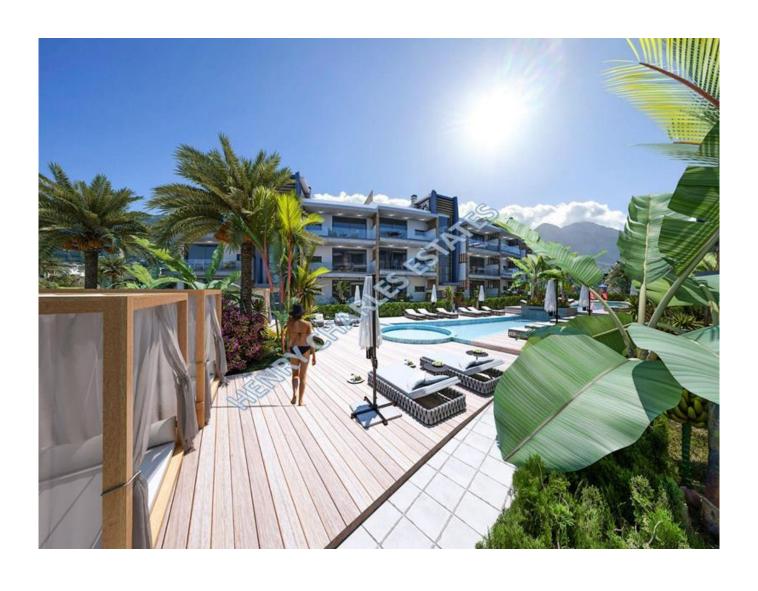

## BEAUTIFUL TWO BEDROOM PENTHOUSE APARTMENT

These two bedroom apartments are spacious and modern and are ideally located in a prime location in Lapta, west of Kyrenia. It is close to local amenities, schools and beaches and offer sea and mountain views. The apartments have an open plan living/kitchen/dining room, two bedrooms and two bathrooms. The apartments that are on the ground floor have a balcony and private garden ranging from 30m² to 130m² and the apartments located on the third floor have a rooftop terrace which overlooks the sea and mountains. The complex also features a large communal swimming pool which measures 1300m². Completion planned for first phase August 2025