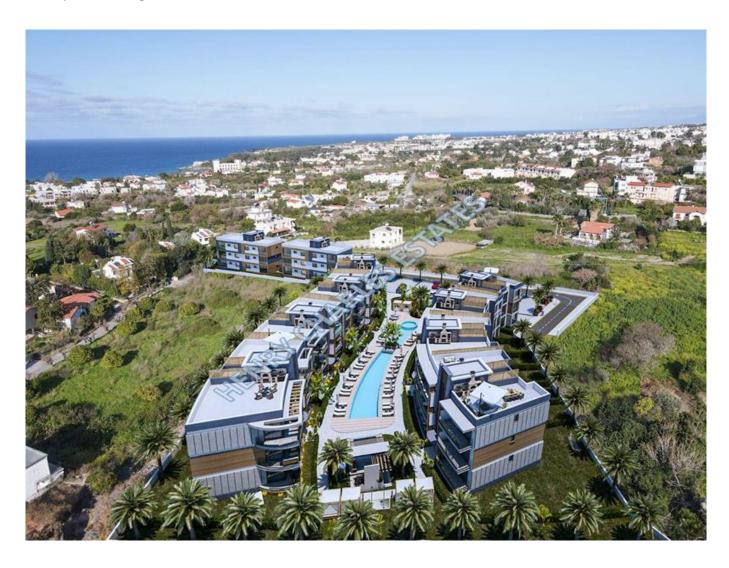

## BEAUTIFUL TWO BEDROOM PENTHOUSE APARTMENT

These two bedroom apartments are spacious and modern and are ideally located in a prime location in Lapta, west of Kyrenia. It is close to local amenities, schools and beaches and offer sea and mountain views. The apartments have an open plan living/kitchen/dining room, two bedrooms and two bathrooms. The apartments that are on the ground floor have a balcony and private garden ranging from 30m² to 130m² and the apartments located on the third floor have a rooftop terrace which overlooks the sea and mountains. The complex also features a large communal swimming pool which measures 1300m². Completion planned for first phase August 2025