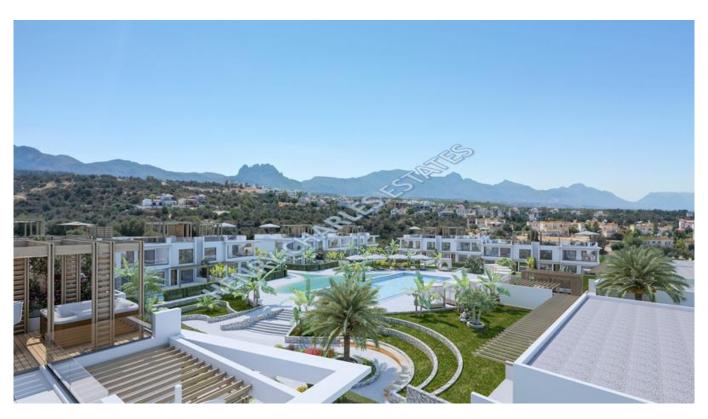

## LUXURY TWO-BEDROOM APARTMENT WITH PRIVATE GARDEN

This delightful project is located in an exclusive part of Esentepe, East of Kyrenia. It features a combination of luxury apartments with sea and mountain views. There is a shared pool and it is an ideal resort for residents who want to enjoy a peaceful and sunny lifestyle that is in close contact with nature. The apartments have a total area of 121 m², consisting of a living room, two bedrooms, a kitchen, two bathrooms and living room with access to a private garden terrace overlooking the pool. The apartments will be fully furnished with white appliances as well. The complex infrastructure also includes: - Shared gym - Parking - Barbecue area in the common garden Completion is scheduled for August 2023.