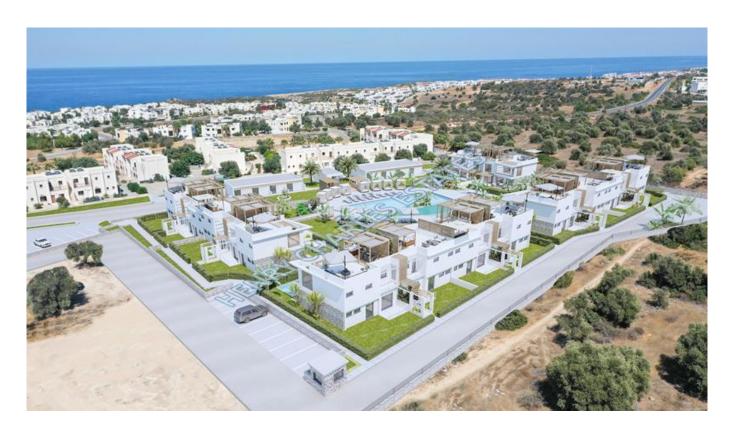

## LUXURY TWO-BEDROOM APARTMENT WITH PRIVATE GARDEN

This delightful project is located in an exclusive part of Esentepe, East of Kyrenia. It features a combination of luxury apartments with sea and mountain views. There is a shared pool and it is an ideal resort for residents who want to enjoy a peaceful and sunny lifestyle that is in close contact with nature. The apartments have a total area of 121 m², consisting of a living room, two bedrooms, a kitchen, two bathrooms and living room with access to a private garden terrace overlooking the pool. The apartments will be fully furnished with white appliances as well. The complex infrastructure also includes: - Shared gym - Parking - Barbecue area in the common garden Completion is scheduled for August 2023.