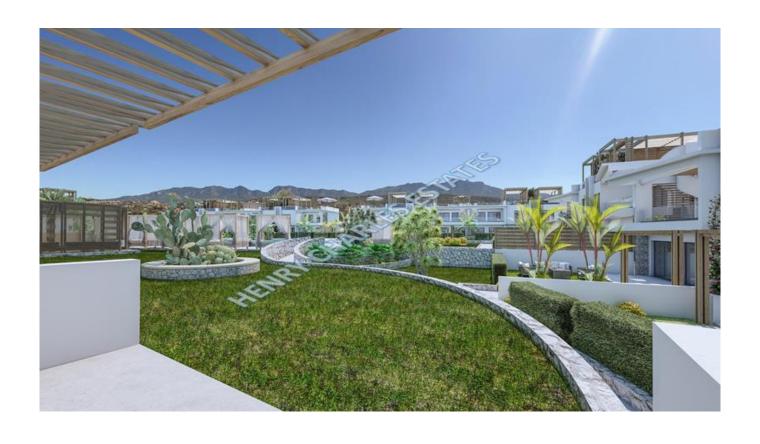

## LUXURY TWO-BEDROOM APARTMENT WITH PRIVATE GARDEN

This delightful project is located in an exclusive part of Esentepe, East of Kyrenia. It features a combination of luxury apartments with sea and mountain views. There is a shared pool and it is an ideal resort for residents who want to enjoy a peaceful and sunny lifestyle that is in close contact with nature. The apartments have a total area of 121 m², consisting of a living room, two bedrooms, a kitchen, two bathrooms and living room with access to a private garden terrace overlooking the pool. The apartments will be fully furnished with white appliances as well. The complex infrastructure also includes: - Shared gym - Parking - Barbecue area in the common garden Completion is scheduled for August 2023.