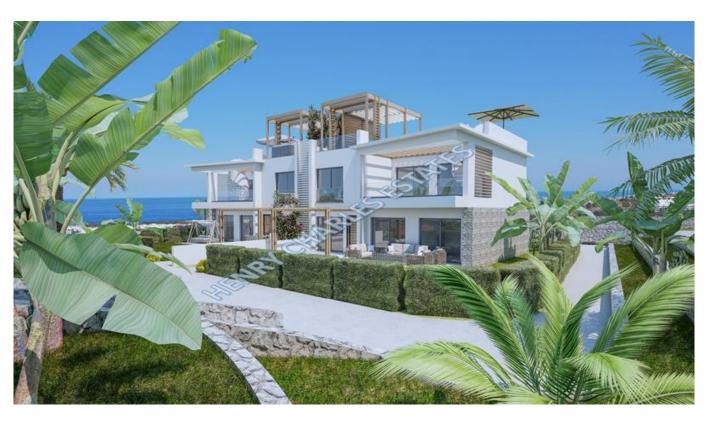

## LUXURY TWO-BEDROOM APARTMENT WITH PRIVATE GARDEN

This delightful project is located in an exclusive part of Esentepe, East of Kyrenia. It features a combination of luxury apartments with sea and mountain views. There is a shared pool and it is an ideal resort for residents who want to enjoy a peaceful and sunny lifestyle that is in close contact with nature. The apartments have a total area of 121 m², consisting of a living room, two bedrooms, a kitchen, two bathrooms and living room with access to a private garden terrace overlooking the pool. The apartments will be fully furnished with white appliances as well. The complex infrastructure also includes: - Shared gym - Parking - Barbecue area in the common garden Completion is scheduled for August 2023.