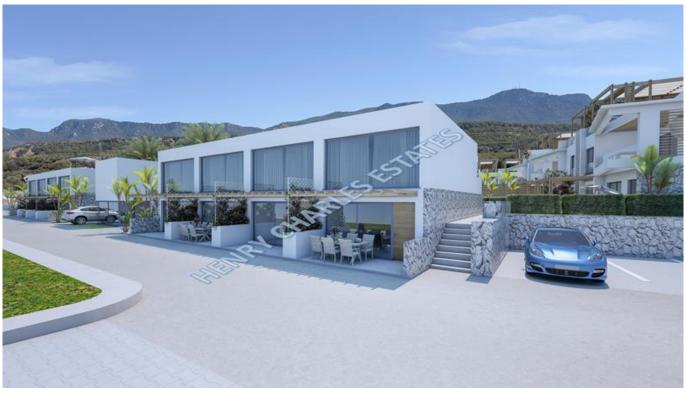

## LUXURY TWO-BEDROOM APARTMENT WITH PRIVATE GARDEN

This delightful project is located in an exclusive part of Esentepe, East of Kyrenia. It features a combination of luxury apartments with sea and mountain views. There is a shared pool and it is an ideal resort for residents who want to enjoy a peaceful and sunny lifestyle that is in close contact with nature. The apartments have a total area of 121 m², consisting of a living room, two bedrooms, a kitchen, two bathrooms and living room with access to a private garden terrace overlooking the pool. The apartments will be fully furnished with white appliances as well. The complex infrastructure also includes: - Shared gym - Parking - Barbecue area in the common garden Completion is scheduled for August 2023.