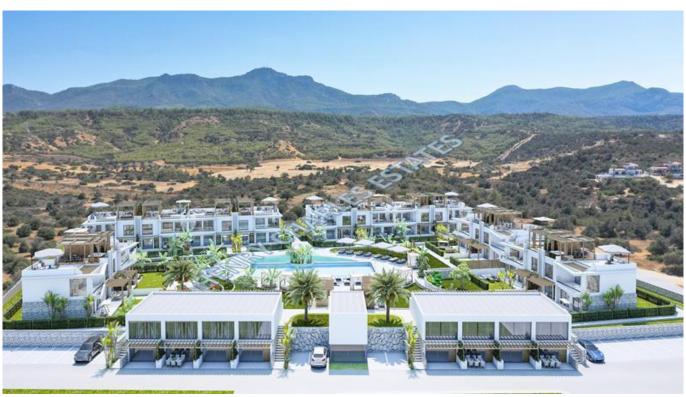

## LUXURY TWO-BEDROOM APARTMENT WITH PRIVATE GARDEN

This delightful project is located in an exclusive part of Esentepe, East of Kyrenia. It features a combination of luxury apartments with sea and mountain views. There is a shared pool and it is an ideal resort for residents who want to enjoy a peaceful and sunny lifestyle that is in close contact with nature. The apartments have a total area of 121 m², consisting of a living room, two bedrooms, a kitchen, two bathrooms and living room with access to a private garden terrace overlooking the pool. The apartments will be fully furnished with white appliances as well. The complex infrastructure also includes: - Shared gym - Parking - Barbecue area in the common garden Completion is scheduled for August 2023.