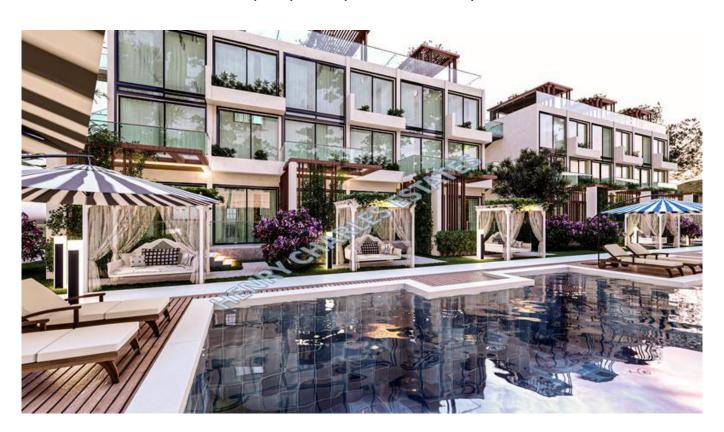

## LUXURY ONE BEDROOM APARTMENT WITH PRIVATE GARDEN

We are pleased to present you this brand new project located in one of the most popular villages of Esentepe, North Cyprus. The complex, planted with numerous olive trees, covers an area of 22,000 m² and consists of 14 blocks with garden apartments, loft penthouses, villas and bungalows. With beautiful views of the sea and mountains, there is a short distance of 350m to the sea. There are large communal swimming pools located on the front of each block, along with a cafe, children's playground, gymnasium and spa which all give you the feeling of enjoying an endless vacation. The bungalows are installed with wooden pergolas, fitted kitchen cabinets, built in wardrobes in all of the bedrooms, suspended ceilings with spotlights, high-quality plumbing and finishing. Kyrenia city centre is just a 30 minute drive and takes only 45 minutes to get to Ercan Airport. Markets, pharmacies and restaurants are just a stones throw away and Albatros International Golf course is 5 minutes away. Payment plans available, please call for more detail.