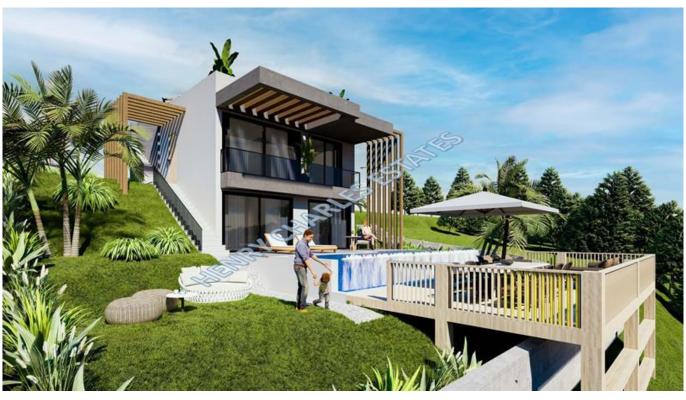

## LUXURY ONE BEDROOM APARTMENT WITH PRIVATE GARDEN

We are pleased to present you this brand new project located in one of the most popular villages of Esentepe, North Cyprus. The complex, planted with numerous olive trees, covers an area of 22,000 m² and consists of 14 blocks with garden apartments, loft penthouses, villas and bungalows. With beautiful views of the sea and mountains, there is a short distance of 350m to the sea. There are large communal swimming pools located on the front of each block, along with a cafe, children's playground, gymnasium and spa which all give you the feeling of enjoying an endless vacation. The bungalows are installed with wooden pergolas, fitted kitchen cabinets, built in wardrobes in all of the bedrooms, suspended ceilings with spotlights, high-quality plumbing and finishing. Kyrenia city centre is just a 30 minute drive and takes only 45 minutes to get to Ercan Airport. Markets, pharmacies and restaurants are just a stones throw away and Albatros International Golf course is 5 minutes away. Payment plans available, please call for more detail.