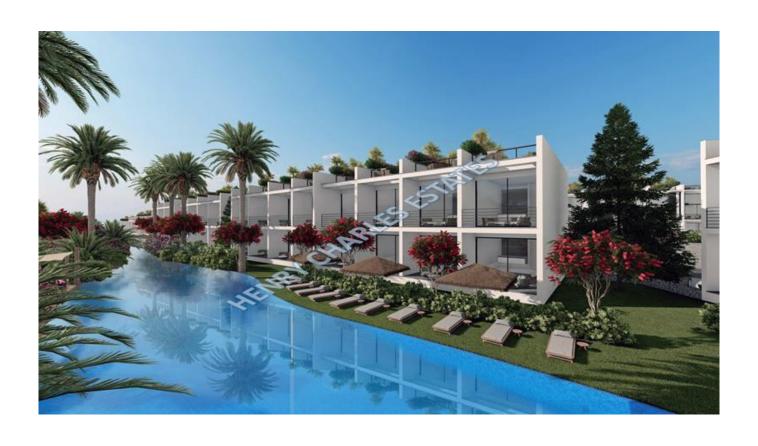

## ONE BEDROOM GARDEN APARTMENT WITH ARTIFICIAL RIVERS

ONE BEDROOM GARDEN APARTMENT WITH ARTIFICIAL RIVERS This is a great chance to live on the coast of Tatlisu with a view of exotic trees and artificial rivers running right opposite your property. Only 300 metres from the sea, the site also features its own gardens, lakes, and rivers. On-site facilties include an indoor heated pool, spa, sauna, massage, hamam, gym, restaurant, tennis court, beach and beach facilities. The site is under construction and is due for delivery at the end of 2025. Payment plan consists of 35% down-payment and the remainder can be paid in installments until key handover. Limited availability.