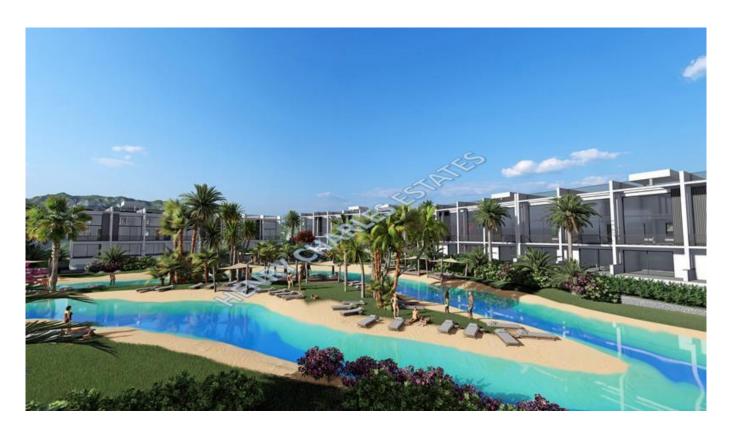

## ONE BEDROOM GARDEN APARTMENT WITH ARTIFICIAL RIVERS

ONE BEDROOM GARDEN APARTMENT WITH ARTIFICIAL RIVERS This is a great chance to live on the coast of Tatlisu with a view of exotic trees and artificial rivers running right opposite your property. Only 300 metres from the sea, the site also features its own gardens, lakes, and rivers. On-site facilties include an indoor heated pool, spa, sauna, massage, hamam, gym, restaurant, tennis court, beach and beach facilities. The site is under construction and is due for delivery at the end of 2025. Payment plan consists of 35% down-payment and the remainder can be paid in installments until key handover. Limited availability.