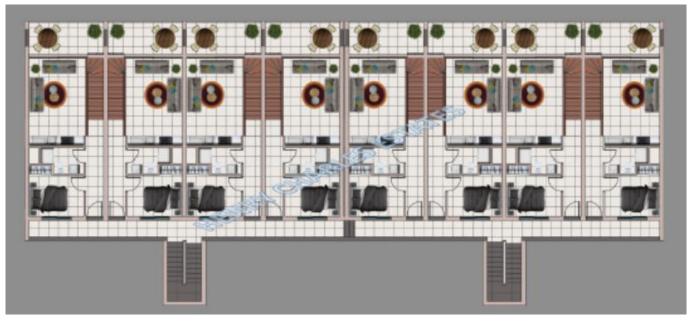

## ONE BEDROOM GARDEN APARTMENT WITH ARTIFICIAL RIVERS

ONE BEDROOM GARDEN APARTMENT WITH ARTIFICIAL RIVERS This is a great chance to live on the coast of Tatlisu with a view of exotic trees and artificial rivers running right opposite your property. Only 300 metres from the sea, the site also features its own gardens, lakes, and rivers. On-site facilties include an indoor heated pool, spa, sauna, massage, hamam, gym, restaurant, tennis court, beach and beach facilities. The site is under construction and is due for delivery at the end of 2025. Payment plan consists of 35% down-payment and the remainder can be paid in installments until key handover. Limited availability.