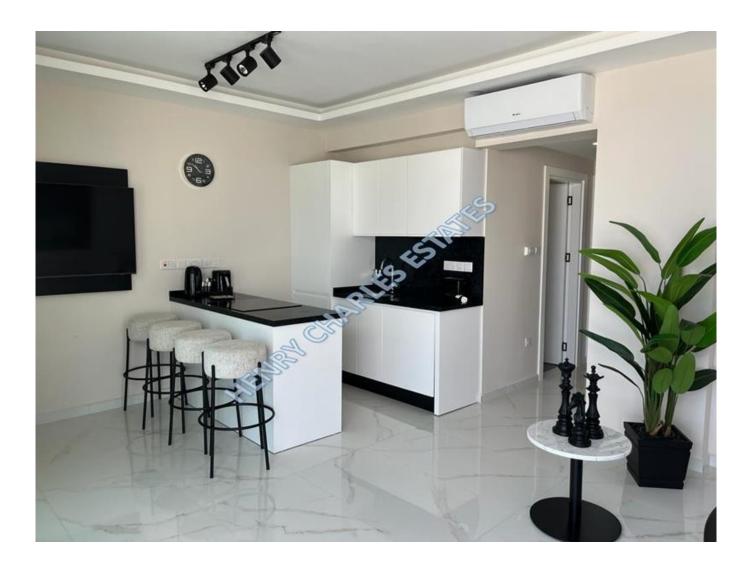

## SEAFRONT TWO BEDROOM PENTHOUSE WITH ROOFTOP TERRACE AND JACUZZI

SEAFRONT TWO BEDROOM PENTHOUSE WITH ROOFTOP TERRACE AND JACUZZI This two bedroom, first floor residence in the beachfront of the Mediterranean Sea, is located in a very well maintained site with communal pools and gardens. Master bedroom comes with an en-suite bathroom. The kitchen utilises granite countertop and stainless-steel sink and bathrooms come with under floor heating. Glossy ceramic flooring, high quality materials and finishes make for the perfect residence opportunity. Total closed area is 75 m2. When the sliding doors are opened, the adjacent 25 m2 terrace becomes an extension of the lounge, providing a bigger living space. The rooftop terrace is equipped with BBQ infrastructure and a Jacuzzi. Build quality: ? Reinforced concrete slab with pitched roof ? Damp proof course to roof, base, walls and bricks ? Bricks/Blocks beam walls ? Marble staircases ? Aluminum double glazed windows and doors ? Wrought iron work in balconies and terraces