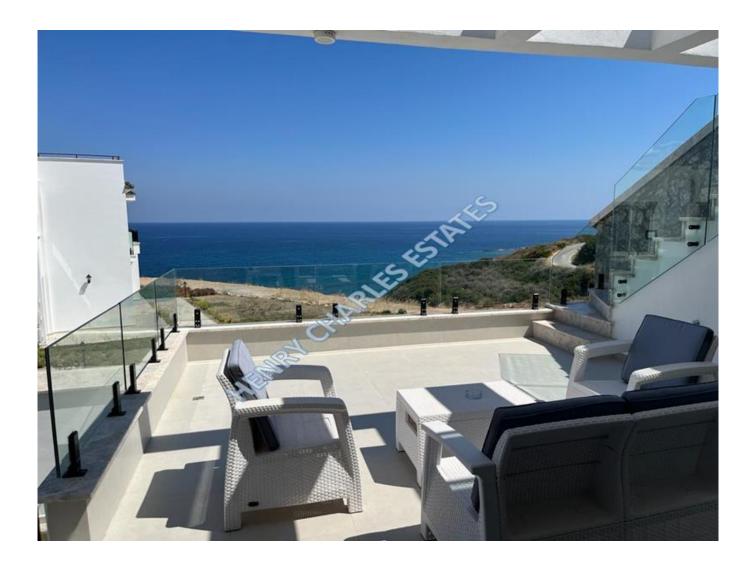

## SEAFRONT TWO BEDROOM PENTHOUSE WITH ROOFTOP TERRACE AND JACUZZI

SEAFRONT TWO BEDROOM PENTHOUSE WITH ROOFTOP TERRACE AND JACUZZI This two bedroom, first floor residence in the beachfront of the Mediterranean Sea, is located in a very well maintained site with communal pools and gardens. Master bedroom comes with an en-suite bathroom. The kitchen utilises granite countertop and stainless-steel sink and bathrooms come with under floor heating. Glossy ceramic flooring, high quality materials and finishes make for the perfect residence opportunity. Total closed area is 75 m2. When the sliding doors are opened, the adjacent 25 m2 terrace becomes an extension of the lounge, providing a bigger living space. The rooftop terrace is equipped with BBQ infrastructure and a Jacuzzi. Build quality: ? Reinforced concrete slab with pitched roof ? Damp proof course to roof, base, walls and bricks ? Bricks/Blocks beam walls ? Marble staircases ? Aluminum double glazed windows and doors ? Wrought iron work in balconies and terraces