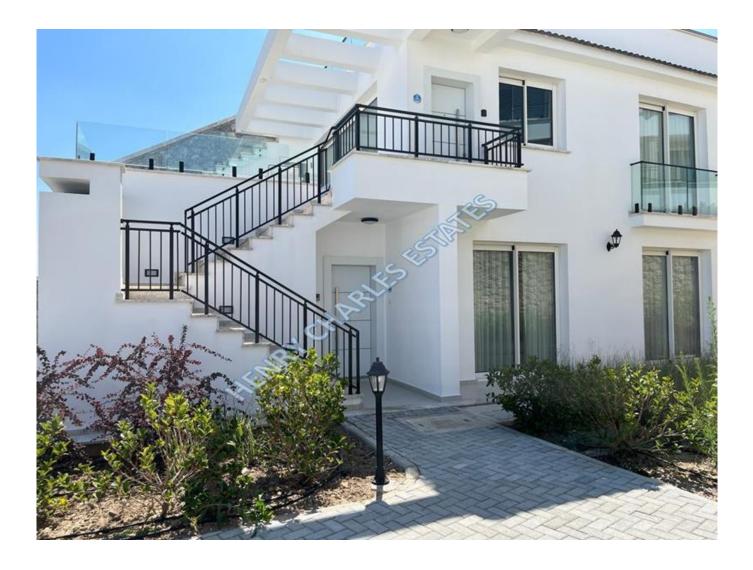

## SEAFRONT TWO BEDROOM PENTHOUSE WITH ROOFTOP TERRACE AND JACUZZI

SEAFRONT TWO BEDROOM PENTHOUSE WITH ROOFTOP TERRACE AND JACUZZI This two bedroom, first floor residence in the beachfront of the Mediterranean Sea, is located in a very well maintained site with communal pools and gardens. Master bedroom comes with an en-suite bathroom. The kitchen utilises granite countertop and stainless-steel sink and bathrooms come with under floor heating. Glossy ceramic flooring, high quality materials and finishes make for the perfect residence opportunity. Total closed area is 75 m2. When the sliding doors are opened, the adjacent 25 m2 terrace becomes an extension of the lounge, providing a bigger living space. The rooftop terrace is equipped with BBQ infrastructure and a Jacuzzi. Build quality: ? Reinforced concrete slab with pitched roof ? Damp proof course to roof, base, walls and bricks ? Bricks/Blocks beam walls ? Marble staircases ? Aluminum double glazed windows and doors ? Wrought iron work in balconies and terraces