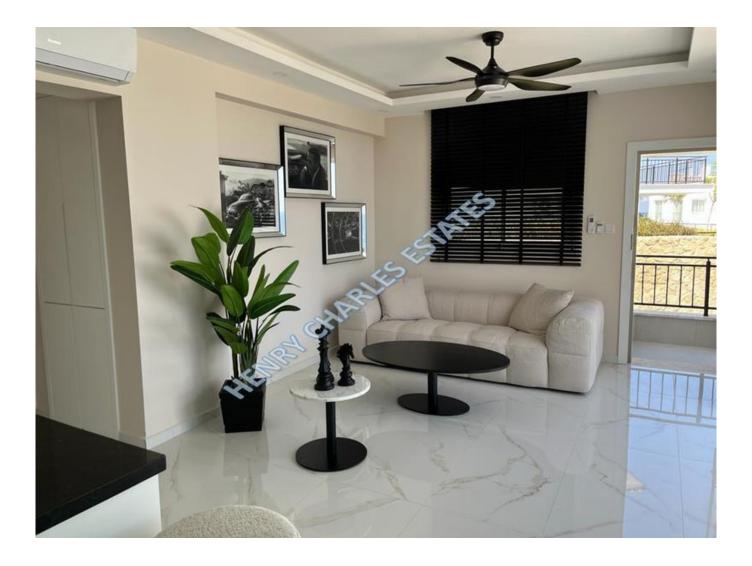

## SEAFRONT TWO BEDROOM PENTHOUSE WITH ROOFTOP TERRACE AND JACUZZI

SEAFRONT TWO BEDROOM PENTHOUSE WITH ROOFTOP TERRACE AND JACUZZI This two bedroom, first floor residence in the beachfront of the Mediterranean Sea, is located in a very well maintained site with communal pools and gardens. Master bedroom comes with an en-suite bathroom. The kitchen utilises granite countertop and stainless-steel sink and bathrooms come with under floor heating. Glossy ceramic flooring, high quality materials and finishes make for the perfect residence opportunity. Total closed area is 75 m2. When the sliding doors are opened, the adjacent 25 m2 terrace becomes an extension of the lounge, providing a bigger living space. The rooftop terrace is equipped with BBQ infrastructure and a Jacuzzi. Build quality: ? Reinforced concrete slab with pitched roof ? Damp proof course to roof, base, walls and bricks ? Bricks/Blocks beam walls ? Marble staircases ? Aluminum double glazed windows and doors ? Wrought iron work in balconies and terraces