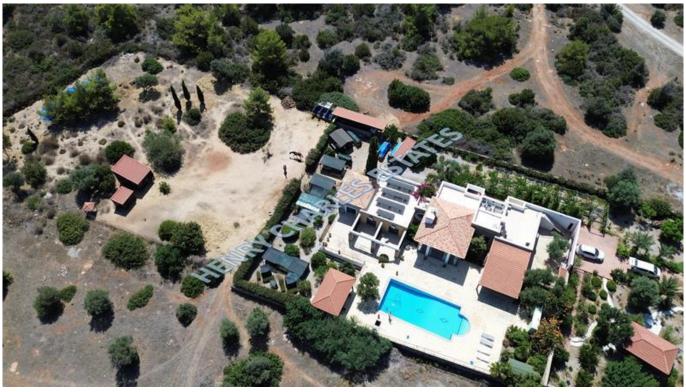

## SPECTACULAR BUNGALOW WITH PANORAMIC VIEWS ON A 5781m<sup>2</sup> PLOT

Now At A New Reduced Price!!! Was £995,000 - Now £849,950 Introducing a spectacular custom-designed bungalow, crafted by one of the island's most reputable builders and tastefully decorated by its current owners. This property is a unique addition to our portfolio. Set on a generous 5781m² plot, the bungalow features beautifully landscaped gardens, an abundance of fruit trees, a private pool, and panoramic sea views. The location, off a private track leading to the sea, is nestled among a serene forest area, providing a tranquil and peaceful environment. Upon entering through the elegant high-length double doors, you are welcomed into a warm and inviting entrance hallway. To the left, you will find an open-plan, fully integrated modern kitchen and a spacious dining room that extends onto a shaded patio area, ideal for outdoor dining on warm summer nights. To the right of the hallway, an extensive and comfortable open-plan lounge awaits, featuring a striking fireplace, high ceilings, and large floor-to-ceiling windows that enhance the panoramic sea views. The property includes four double bedrooms, each with a private terrace overlooking the sea and pool area, with each terrace designed to ensure privacy. The master bedroom boasts a walk-in wardrobe and an en-suite shower. All bedrooms come with fitted wardrobes and air conditioning units. Additionally, there is a further bathroom WC and a guest shower WC. Other notable features of the property include central heating, a generator, cost-efficient solar energy panels, tinted double glazing windows throughout, and a garden equipped with an irrigation system. The bungalow also includes a wooden-built yoga studio or hobby room, a water well, two garden sheds, and a rooftop terrace with a built-in BBQ. This exceptional property combines luxury and functionality, offering an unparalleled living experience. For more information or to arrange a viewing, please contact us.