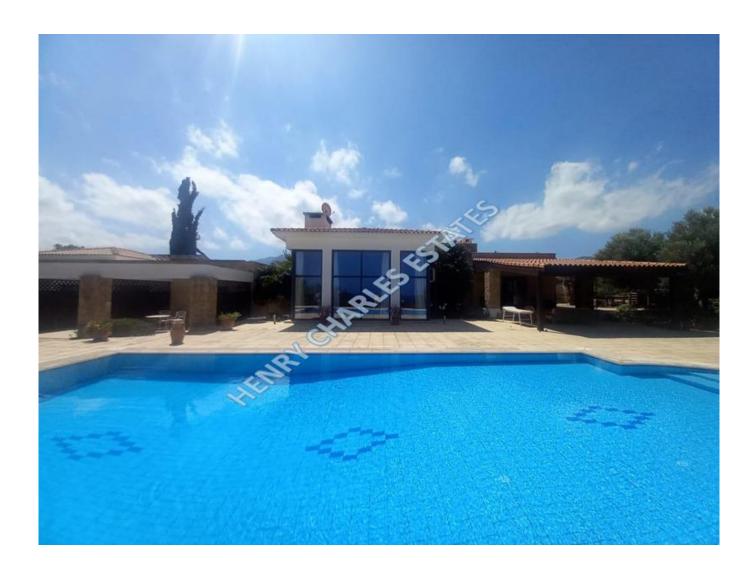

## SPECTACULAR BUNGALOW WITH PANORAMIC VIEWS ON A 5781m<sup>2</sup> PLOT

Now At A New Reduced Price!!! Was £995,000 - Now £849,950 Introducing a spectacular custom-designed bungalow, crafted by one of the island's most reputable builders and tastefully decorated by its current owners. This property is a unique addition to our portfolio. Set on a generous 5781m² plot, the bungalow features beautifully landscaped gardens, an abundance of fruit trees, a private pool, and panoramic sea views. The location, off a private track leading to the sea, is nestled among a serene forest area, providing a tranquil and peaceful environment. Upon entering through the elegant high-length double doors, you are welcomed into a warm and inviting entrance hallway. To the left, you will find an open-plan, fully integrated modern kitchen and a spacious dining room that extends onto a shaded patio area, ideal for outdoor dining on warm summer nights. To the right of the hallway, an extensive and comfortable open-plan lounge awaits, featuring a striking fireplace, high ceilings, and large floor-to-ceiling windows that enhance the panoramic sea views. The property includes four double bedrooms, each with a private terrace overlooking the sea and pool area, with each terrace designed to ensure privacy. The master bedroom boasts a walk-in wardrobe and an en-suite shower. All bedrooms come with fitted wardrobes and air conditioning units. Additionally, there is a further bathroom WC and a guest shower WC. Other notable features of the property include central heating, a generator, cost-efficient solar energy panels, tinted double glazing windows throughout, and a garden equipped with an irrigation system. The bungalow also includes a wooden-built yoga studio or hobby room, a water well, two garden sheds, and a rooftop terrace with a built-in BBQ. This exceptional property combines luxury and functionality, offering an unparalleled living experience. For more information or to arrange a viewing, please contact us.