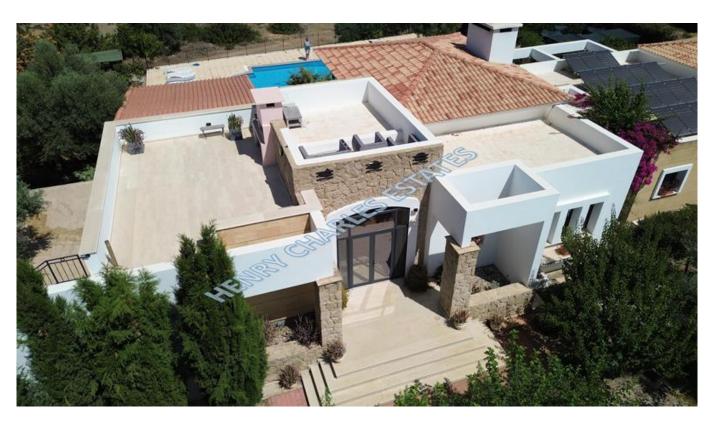

## SPECTACULAR BUNGALOW WITH PANORAMIC VIEWS ON A 5781m<sup>2</sup> PLOT

Now At A New Reduced Price!!! Was £995,000 - Now £849,950 Introducing a spectacular custom-designed bungalow, crafted by one of the island's most reputable builders and tastefully decorated by its current owners. This property is a unique addition to our portfolio. Set on a generous 5781m² plot, the bungalow features beautifully landscaped gardens, an abundance of fruit trees, a private pool, and panoramic sea views. The location, off a private track leading to the sea, is nestled among a serene forest area, providing a tranquil and peaceful environment. Upon entering through the elegant high-length double doors, you are welcomed into a warm and inviting entrance hallway. To the left, you will find an open-plan, fully integrated modern kitchen and a spacious dining room that extends onto a shaded patio area, ideal for outdoor dining on warm summer nights. To the right of the hallway, an extensive and comfortable open-plan lounge awaits, featuring a striking fireplace, high ceilings, and large floor-to-ceiling windows that enhance the panoramic sea views. The property includes four double bedrooms, each with a private terrace overlooking the sea and pool area, with each terrace designed to ensure privacy. The master bedroom boasts a walk-in wardrobe and an en-suite shower. All bedrooms come with fitted wardrobes and air conditioning units. Additionally, there is a further bathroom WC and a guest shower WC. Other notable features of the property include central heating, a generator, cost-efficient solar energy panels, tinted double glazing windows throughout, and a garden equipped with an irrigation system. The bungalow also includes a wooden-built yoga studio or hobby room, a water well, two garden sheds, and a rooftop terrace with a built-in BBQ. This exceptional property combines luxury and functionality, offering an unparalleled living experience. For more information or to arrange a viewing, please contact us.