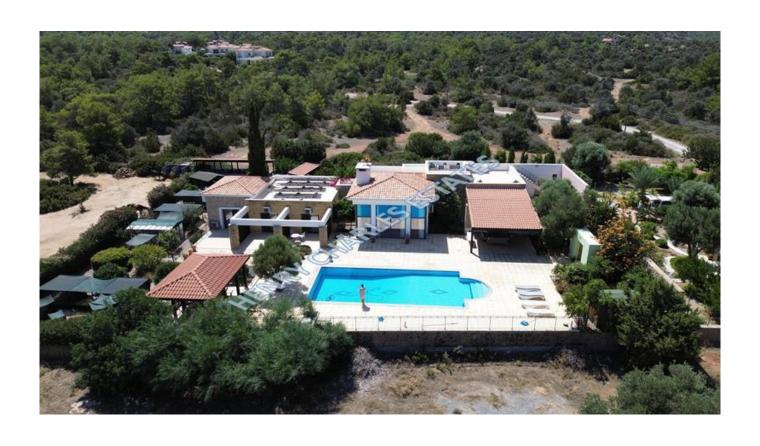

## SPECTACULAR BUNGALOW WITH PANORAMIC VIEWS ON A 5781m<sup>2</sup> PLOT

Now At A New Reduced Price!!! Was £995,000 - Now £849,950 Introducing a spectacular custom-designed bungalow, crafted by one of the island's most reputable builders and tastefully decorated by its current owners. This property is a unique addition to our portfolio. Set on a generous 5781m² plot, the bungalow features beautifully landscaped gardens, an abundance of fruit trees, a private pool, and panoramic sea views. The location, off a private track leading to the sea, is nestled among a serene forest area, providing a tranquil and peaceful environment. Upon entering through the elegant high-length double doors, you are welcomed into a warm and inviting entrance hallway. To the left, you will find an open-plan, fully integrated modern kitchen and a spacious dining room that extends onto a shaded patio area, ideal for outdoor dining on warm summer nights. To the right of the hallway, an extensive and comfortable open-plan lounge awaits, featuring a striking fireplace, high ceilings, and large floor-to-ceiling windows that enhance the panoramic sea views. The property includes four double bedrooms, each with a private terrace overlooking the sea and pool area, with each terrace designed to ensure privacy. The master bedroom boasts a walk-in wardrobe and an en-suite shower. All bedrooms come with fitted wardrobes and air conditioning units. Additionally, there is a further bathroom WC and a guest shower WC. Other notable features of the property include central heating, a generator, cost-efficient solar energy panels, tinted double glazing windows throughout, and a garden equipped with an irrigation system. The bungalow also includes a wooden-built yoga studio or hobby room, a water well, two garden sheds, and a rooftop terrace with a built-in BBQ. This exceptional property combines luxury and functionality, offering an unparalleled living experience. For more information or to arrange a viewing, please contact us.