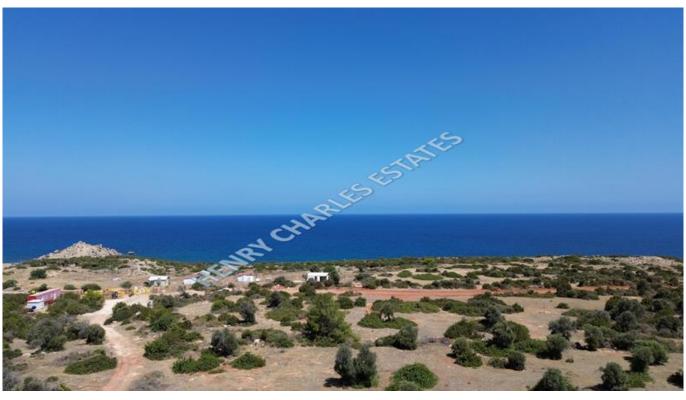

## SPECTACULAR BUNGALOW WITH PANORAMIC VIEWS ON A 5781m<sup>2</sup> PLOT

Now At A New Reduced Price!!! Was £995,000 - Now £849,950 Introducing a spectacular custom-designed bungalow, crafted by one of the island's most reputable builders and tastefully decorated by its current owners. This property is a unique addition to our portfolio. Set on a generous 5781m² plot, the bungalow features beautifully landscaped gardens, an abundance of fruit trees, a private pool, and panoramic sea views. The location, off a private track leading to the sea, is nestled among a serene forest area, providing a tranquil and peaceful environment. Upon entering through the elegant high-length double doors, you are welcomed into a warm and inviting entrance hallway. To the left, you will find an open-plan, fully integrated modern kitchen and a spacious dining room that extends onto a shaded patio area, ideal for outdoor dining on warm summer nights. To the right of the hallway, an extensive and comfortable open-plan lounge awaits, featuring a striking fireplace, high ceilings, and large floor-to-ceiling windows that enhance the panoramic sea views. The property includes four double bedrooms, each with a private terrace overlooking the sea and pool area, with each terrace designed to ensure privacy. The master bedroom boasts a walk-in wardrobe and an en-suite shower. All bedrooms come with fitted wardrobes and air conditioning units. Additionally, there is a further bathroom WC and a guest shower WC. Other notable features of the property include central heating, a generator, cost-efficient solar energy panels, tinted double glazing windows throughout, and a garden equipped with an irrigation system. The bungalow also includes a wooden-built yoga studio or hobby room, a water well, two garden sheds, and a rooftop terrace with a built-in BBQ. This exceptional property combines luxury and functionality, offering an unparalleled living experience. For more information or to arrange a viewing, please contact us.