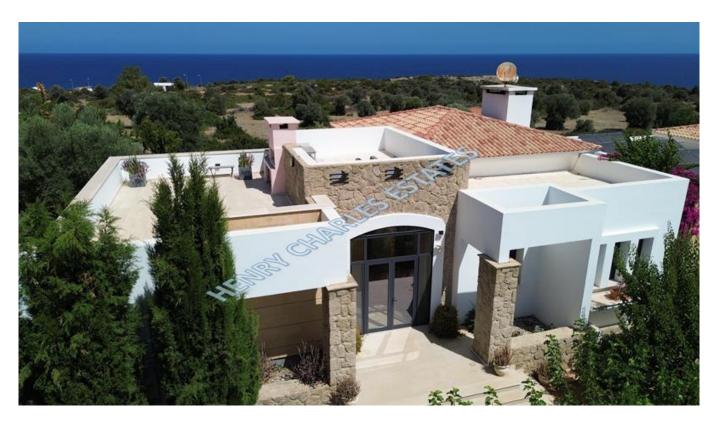

## SPECTACULAR BUNGALOW WITH PANORAMIC VIEWS ON A 5781m<sup>2</sup> PLOT

Now At A New Reduced Price!!! Was £995,000 - Now £849,950 Introducing a spectacular custom-designed bungalow, crafted by one of the island's most reputable builders and tastefully decorated by its current owners. This property is a unique addition to our portfolio. Set on a generous 5781m² plot, the bungalow features beautifully landscaped gardens, an abundance of fruit trees, a private pool, and panoramic sea views. The location, off a private track leading to the sea, is nestled among a serene forest area, providing a tranquil and peaceful environment. Upon entering through the elegant high-length double doors, you are welcomed into a warm and inviting entrance hallway. To the left, you will find an open-plan, fully integrated modern kitchen and a spacious dining room that extends onto a shaded patio area, ideal for outdoor dining on warm summer nights. To the right of the hallway, an extensive and comfortable open-plan lounge awaits, featuring a striking fireplace, high ceilings, and large floor-to-ceiling windows that enhance the panoramic sea views. The property includes four double bedrooms, each with a private terrace overlooking the sea and pool area, with each terrace designed to ensure privacy. The master bedroom boasts a walk-in wardrobe and an en-suite shower. All bedrooms come with fitted wardrobes and air conditioning units. Additionally, there is a further bathroom WC and a guest shower WC. Other notable features of the property include central heating, a generator, cost-efficient solar energy panels, tinted double glazing windows throughout, and a garden equipped with an irrigation system. The bungalow also includes a wooden-built yoga studio or hobby room, a water well, two garden sheds, and a rooftop terrace with a built-in BBQ. This exceptional property combines luxury and functionality, offering an unparalleled living experience. For more information or to arrange a viewing, please contact us.