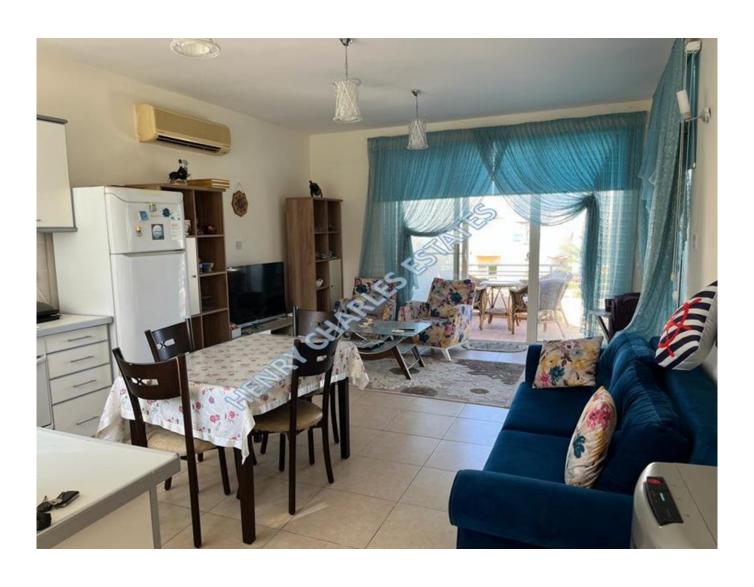

## TWO BEDROOM PENTHOUSE APARTMENT

TWO BEDROOM PENTHOUSE APARTMENT This two bedroom penthouse apartment comes fully furnished and ready to go. Fully fitted out and with one of the bedrooms being en suite. There is air conditioning to all rooms. The bedrooms both have large fitted wardrobes. Outside of the sitting room is a terraced area with quality dining furniture available. To the main bedroom is a further terrace with access to a spiral staircase leading to the roof terrace on which there is a pergola, to offer a covered area for the hot summer days. The roof terrace gives views over the Mediterranean and the Kyrenia mountain range. There is a satellite dish available to offer both T.V. reception and internet connection. The property overlooks a large communal swimming pool, children's play pool, external shower and communal garden. The property is perfect for either permanent residence, a holiday home of a 'Buy to Let' investment. Communal charges are currently £50 per month.