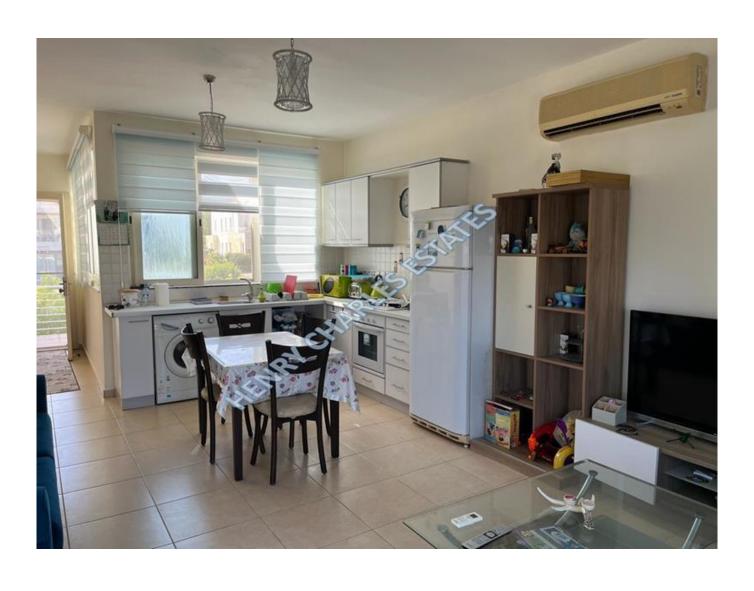

## TWO BEDROOM PENTHOUSE APARTMENT

TWO BEDROOM PENTHOUSE APARTMENT This two bedroom penthouse apartment comes fully furnished and ready to go. Fully fitted out and with one of the bedrooms being en suite. There is air conditioning to all rooms. The bedrooms both have large fitted wardrobes. Outside of the sitting room is a terraced area with quality dining furniture available. To the main bedroom is a further terrace with access to a spiral staircase leading to the roof terrace on which there is a pergola, to offer a covered area for the hot summer days. The roof terrace gives views over the Mediterranean and the Kyrenia mountain range. There is a satellite dish available to offer both T.V. reception and internet connection. The property overlooks a large communal swimming pool, children's play pool, external shower and communal garden. The property is perfect for either permanent residence, a holiday home of a 'Buy to Let' investment. Communal charges are currently £50 per month.