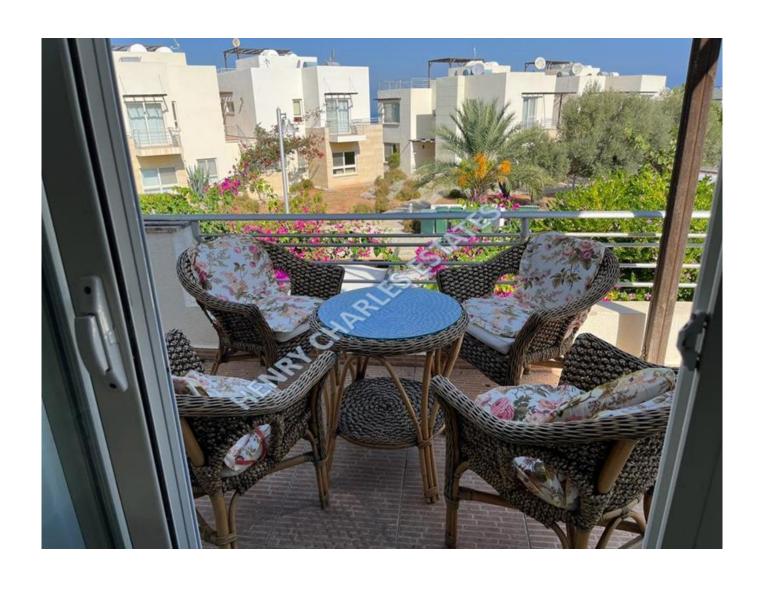

## TWO BEDROOM PENTHOUSE APARTMENT

TWO BEDROOM PENTHOUSE APARTMENT This two bedroom penthouse apartment comes fully furnished and ready to go. Fully fitted out and with one of the bedrooms being en suite. There is air conditioning to all rooms. The bedrooms both have large fitted wardrobes. Outside of the sitting room is a terraced area with quality dining furniture available. To the main bedroom is a further terrace with access to a spiral staircase leading to the roof terrace on which there is a pergola, to offer a covered area for the hot summer days. The roof terrace gives views over the Mediterranean and the Kyrenia mountain range. There is a satellite dish available to offer both T.V. reception and internet connection. The property overlooks a large communal swimming pool, children's play pool, external shower and communal garden. The property is perfect for either permanent residence, a holiday home of a 'Buy to Let' investment. Communal charges are currently £50 per month.