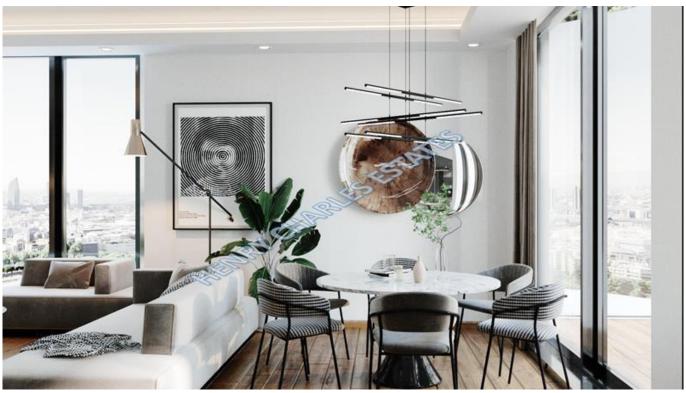

## LUXIOURIES ONE BEDROOM GARDEN APARTMENTS

We are pleased to present this new project in Lapta Located within walking distance to supermarkets, shops, and the sea with its magnificent sandy beach, these apartments are an opportunity not to be missed!! Apartment types are one, two and three bedroom garden & penthouses apartments, each type has 3 types with a private garden, or a second floor with a private rooftop terrace. These particular one bedroom apartments provide 65m² of living space and comprise of an open plan American style kitchen/diner/lounge, one bedroom, and one bathroom, private garden 60m². Every apartment boasts beautiful sea and mountain views. Completion is due April 2025 which gives an easy payment plan offered by the developer. \*\*VIEW & Samp; RESERVE EARLY TO AVOID MISSING OUT\*\*