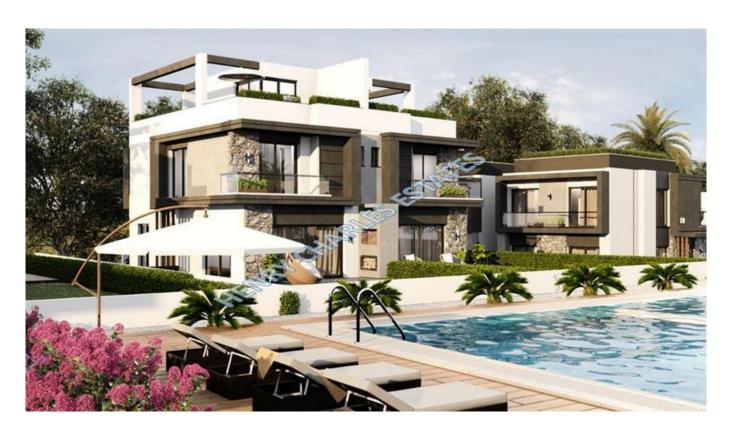

## LUXIOURIES ONE BEDROOM GARDEN APARTMENTS

We are pleased to present this new project in Lapta Located within walking distance to supermarkets, shops, and the sea with its magnificent sandy beach, these apartments are an opportunity not to be missed!! Apartment types are one, two and three bedroom garden & penthouses apartments, each type has 3 types with a private garden, or a second floor with a private rooftop terrace. These particular one bedroom apartments provide 65m² of living space and comprise of an open plan American style kitchen/diner/lounge, one bedroom, and one bathroom, private garden 60m². Every apartment boasts beautiful sea and mountain views. Completion is due April 2025 which gives an easy payment plan offered by the developer. \*\*VIEW & Samp; RESERVE EARLY TO AVOID MISSING OUT\*\*