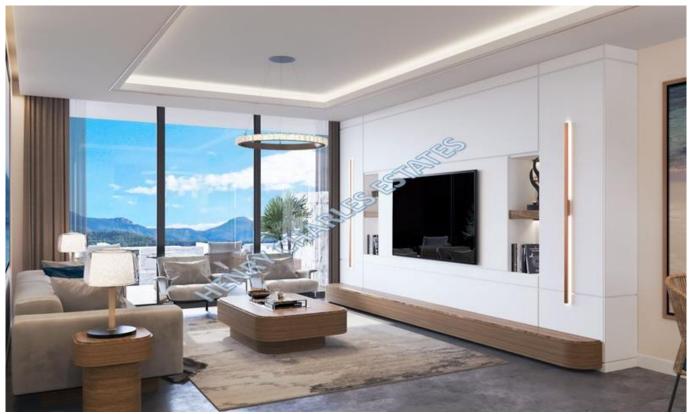

## STUDIO APARTMENT IN ESENTEPE

STUDIO APARTMENT IN ESENTEPE This studio apartment is located on a the sought-after Esentepe area with breathtaking mountain and sea views. The site is conveniently located close many beaches and the renowned Korineum Golf resort. There will be a communal pool as well as botanical gardens within this private site. Nearby will be other sites from the same construction company, and together they would enjoy a wide range of facilities including sports centre, gym, spa, indoor pools and Turkish Hammam to name a few. Air conditioning is built-in throughout the project, included in the sales price. Building quality is set to meet the highest standards. There is a special attention to flooring, as high quality ceramic tiles are planned to be used throughout the property. Also, bathrooms and terraces will have anti-slip tiles, for safety. Closed living area is 38 m2, terrace area is 7 m2, the site is under construction and is due for delivery in October 2025. Payment plan consists of 35% for signing the contract and 65% payments in installments until key handover. Materials 2 Marble windowsills 2 Plywood covered with MDF entrance door 2 2.26m high, fitted wardrobes 2 Franke or equivalent kitchen sinks 2 Boiler and water heating unit? Air conditioner split unit system? Anti-slip ceramic tiles