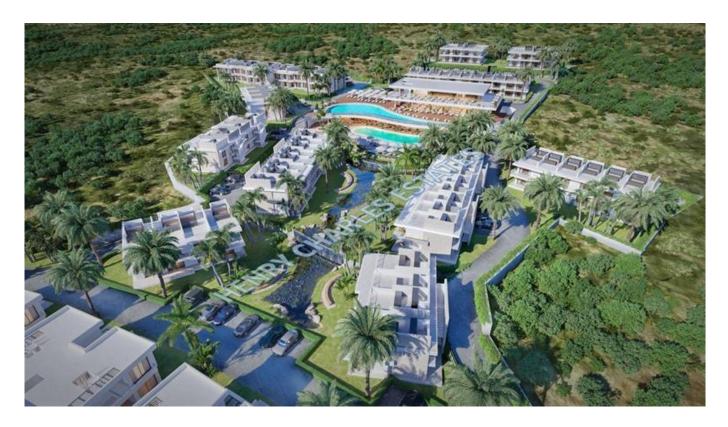

## STUDIO APARTMENT IN ESENTEPE

STUDIO APARTMENT IN ESENTEPE This studio apartment is located on a the sought-after Esentepe area with breathtaking mountain and sea views. The site is conveniently located close many beaches and the renowned Korineum Golf resort. There will be a communal pool as well as botanical gardens within this private site. Nearby will be other sites from the same construction company, and together they would enjoy a wide range of facilities including sports centre, gym, spa, indoor pools and Turkish Hammam to name a few. Air conditioning is built-in throughout the project, included in the sales price. Building quality is set to meet the highest standards. There is a special attention to flooring, as high quality ceramic tiles are planned to be used throughout the property. Also, bathrooms and terraces will have anti-slip tiles, for safety. Closed living area is 38 m2, terrace area is 7 m2, the site is under construction and is due for delivery in October 2025. Payment plan consists of 35% for signing the contract and 65% payments in installments until key handover. Materials 2 Marble windowsills 2 Plywood covered with MDF entrance door 2 2.26m high, fitted wardrobes 2 Franke or equivalent kitchen sinks 2 Boiler and water heating unit? Air conditioner split unit system? Anti-slip ceramic tiles