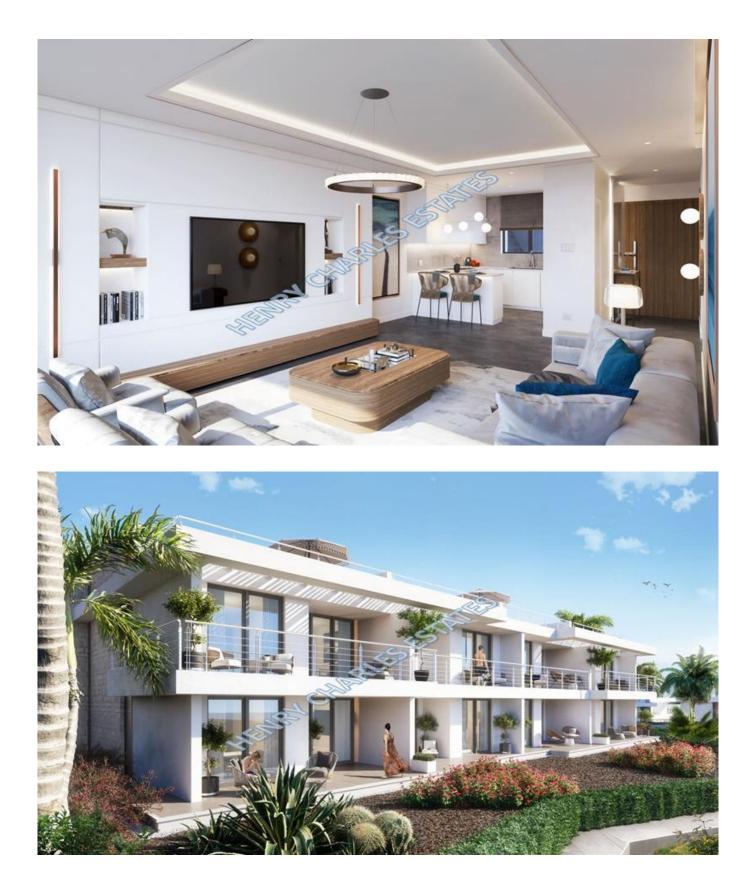

## STUDIO APARTMENT IN ESENTEPE

STUDIO APARTMENT IN ESENTEPE This studio apartment is located on a the sought-after Esentepe area with breathtaking mountain and sea views. The site is conveniently located close many beaches and the renowned Korineum Golf resort. There will be a communal pool as well as botanical gardens within this private site. Nearby will be other sites from the same construction company, and together they would enjoy a wide range of facilities including sports centre, gym, spa, indoor pools and Turkish Hammam to name a few. Air conditioning is built-in throughout the project, included in the sales price. Building quality is set to meet the highest standards. There is a special attention to flooring, as high quality ceramic tiles are planned to be used throughout the property. Also, bathrooms and terraces will have anti-slip tiles, for safety. Closed living area is 38 m2, terrace area is 7 m2, the site is under construction and is due for delivery in October 2025. Payment plan consists of 35% for signing the contract and 65% payments in installments until key handover. Materials 2 Marble windowsills 2 Plywood covered with MDF entrance door 2 2.26m high, fitted wardrobes 2 Franke or equivalent kitchen sinks 2 Boiler and water heating unit? Air conditioner split unit system? Anti-slip ceramic tiles