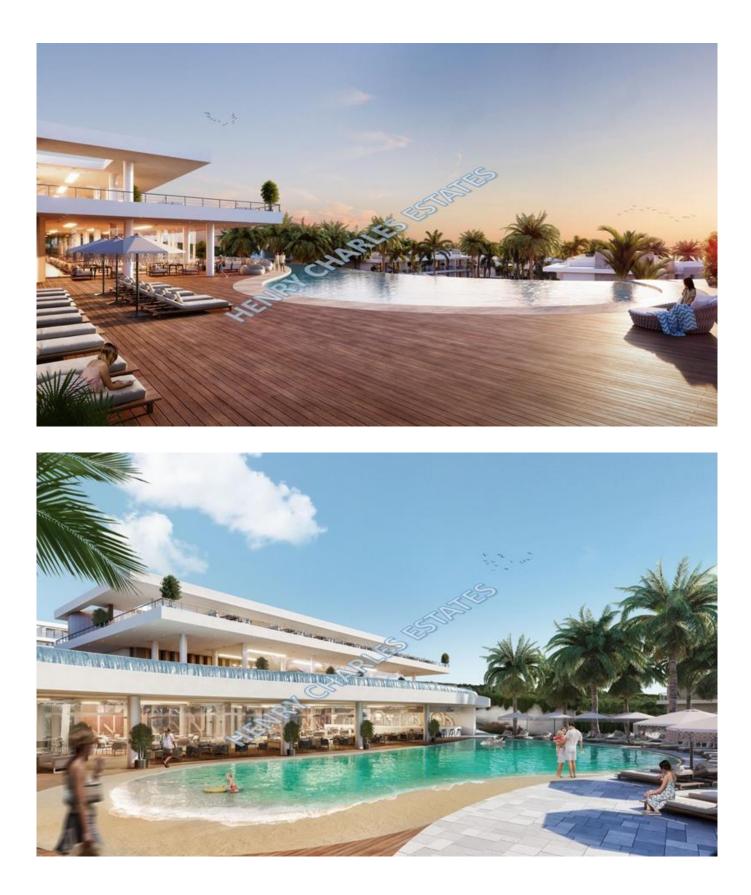

## STUDIO APARTMENT IN ESENTEPE

STUDIO APARTMENT IN ESENTEPE This studio apartment is located on a the sought-after Esentepe area with breathtaking mountain and sea views. The site is conveniently located close many beaches and the renowned Korineum Golf resort. There will be a communal pool as well as botanical gardens within this private site. Nearby will be other sites from the same construction company, and together they would enjoy a wide range of facilities including sports centre, gym, spa, indoor pools and Turkish Hammam to name a few. Air conditioning is built-in throughout the project, included in the sales price. Building quality is set to meet the highest standards. There is a special attention to flooring, as high quality ceramic tiles are planned to be used throughout the property. Also, bathrooms and terraces will have anti-slip tiles, for safety. Closed living area is 38 m2, terrace area is 7 m2, the site is under construction and is due for delivery in October 2025. Payment plan consists of 35% for signing the contract and 65% payments in installments until key handover. Materials 2 Marble windowsills 2 Plywood covered with MDF entrance door 2 2.26m high, fitted wardrobes 2 Franke or equivalent kitchen sinks 2 Boiler and water heating unit? Air conditioner split unit system? Anti-slip ceramic tiles